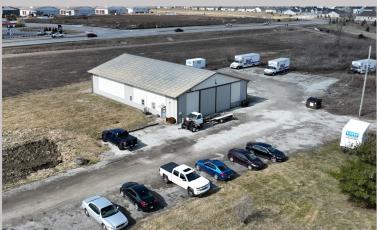

### PROPERTY HIGHLIGHTS

- Prime Commercial Node: 4,264 square foot building available for short term lease.
- Excellent Road Infrastructure: State Highway 32 is a major east-west 4 lane highway; easy access to US 31 expressway; Ditch Road is a north-south arterial with on-going improvements.
- Convenient Connectivity: High-profile signaled intersection of State Highway 32 and Ditch Road; high vehicular and pedestrian accessibility.
- Utilities: Building served by well water, septic system and electric.
- **High-Growth Area:** 1,094 new single family home starts in 2022; 4,176 new single family home starts over last 4 years.