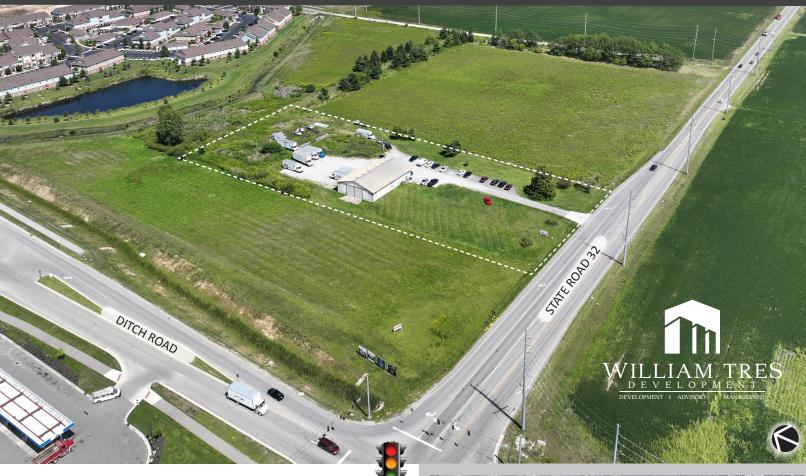

## 17704 CASEY ROAD

STATE ROAD 32 + DITCH ROAD | WESTFIELD, INDIANA

### PROPERTY HIGHLIGHTS

- Prime Commercial Node: 4,264 square foot building available for short term lease.
- Excellent Road Infrastructure: State Highway 32 is a major east-west 4 lane highway; easy access to US 31 expressway; Ditch Road is a north-south arterial with on-going improvements.
- Convenient Connectivity: High-profile signaled intersection of State Highway 32 and Ditch Road; high vehicular and pedestrian accessibility.
- Utilities: Building served by well water, septic system and electric.
- **High-Growth Area:** 1,094 new single family home starts in 2022; 4,176 new single family home starts over last 4 years.