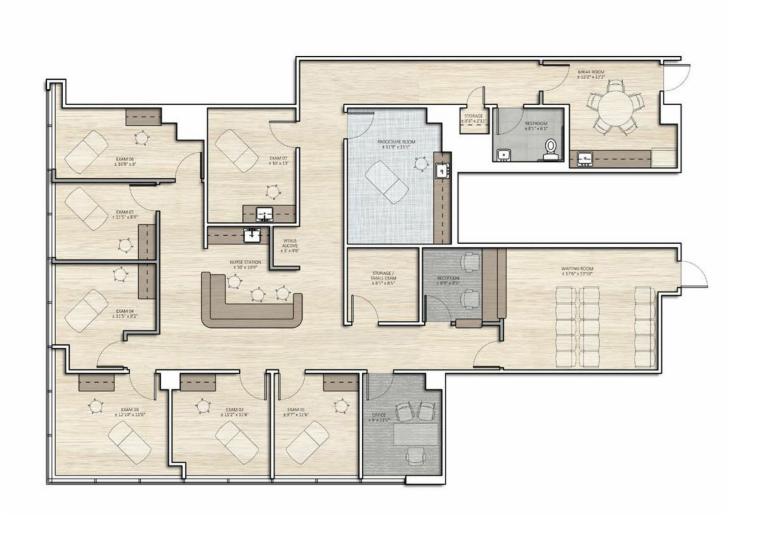

| Availabilities | SF       |
|----------------|----------|
| 305            | 3,153 SF |
| 440            | 1,435 SF |

**Banks Newton** 

**Peter Shaw** 

**Douglas Maclay** 

Elizabeth Madden

214.461.2388 bnewton@lpc.com 214.461.2302 PShaw@lpc.com 214.461.2371 dmaclay@lpc.com 214.461.1065 emadden@lpc.com Lincoln

| Suite | Size     |
|-------|----------|
| 305   | 3,153 SF |

**Banks Newton** 

214.461.2388 bnewton@lpc.com Peter Shaw

214.461.2302 PShaw@lpc.com **Douglas Maclay** 

214.461.2371 dmaclay@lpc.com Elizabeth Madden

214.461.1065 emadden@lpc.com

| Suite | Size     |
|-------|----------|
| 440   | 1,435 SF |

**Banks Newton** 

214.461.2388 bnewton@lpc.com

Peter Shaw

214.461.2302 PShaw@lpc.com Douglas Maclay

214.461.2371 dmaclay@lpc.com Elizabeth Madden