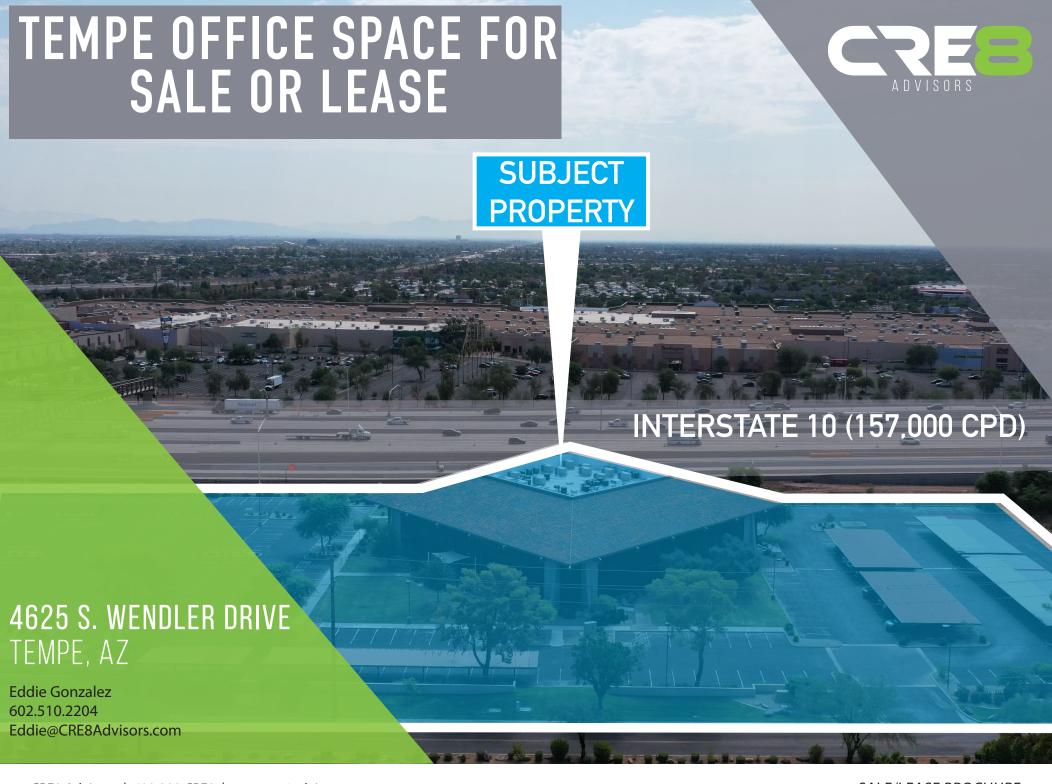

## PROPERTY SUMMARY

### 4625 S. WENDLER DRIVE TEMPE, AZ

#### PROPERTY OVERVIEW

- Tempe Office Space For Sale or Lease
- Call for Pricing
- I-10 Freeway access and visibility
- Located just off Interstate 10 and Baselines Road with more than 157,000 cars per day on I-10
- Covered parking
- 7: 1,000 parking ratio
- Turnkey space that has been recently updated
- Second floor elevator access