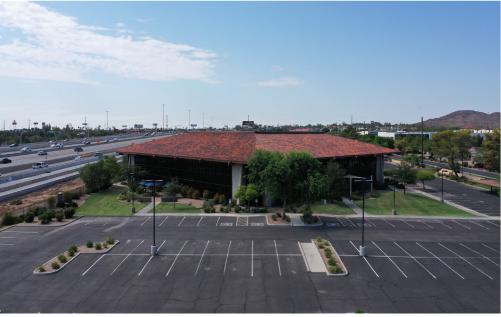

## PROPERTY SUMMARY

### 4625 S. WENDLER DRIVE TEMPE, AZ





#### PROPERTY OVERVIEW

- Tempe Office Space For Sale or Lease
- Call for Pricing
- I-10 Freeway access and visibility
- Located just off Interstate 10 and Baselines Road with more than 157,000 cars per day on I-10
- Covered parking
- 7: 1,000 parking ratio
- Turnkey space that has been recently updated
- Second floor elevator access

#### PROPERTY SUMMARY

| ASKING RENT:  | Call for Pricing |
|---------------|------------------|
| AVAILABLE SF: | +/- 22,000 SF    |
| TOTAL SF:     | 44,000 SF        |
| LAND AREA:    | 4.03 ACRES       |
| RENOVATED:    | 2023             |
| APN:          | 123-25-067       |

#### PROPERTY DEMOGRAPHICS

|                           | 1 MILE   | 3 MILE   | 5 MILE   |
|---------------------------|----------|----------|----------|
| 2023 Population: