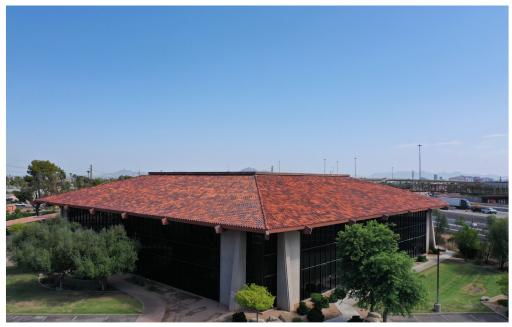

## PROPERTY SUMMARY

### 4625 S. WENDLER DRIVE TEMPE, AZ





#### PROPERTY OVERVIEW

- Tempe Office Space For Sale or Lease
- Call for Pricing
- I-10 Freeway access and visibility
- Located just off Interstate 10 and Baselines Road with more than 157,000 cars per day on I-10
- Covered parking
- 7: 1,000 parking ratio
- Turnkey space that has been recently updated
- Second floor elevator access

#### PROPERTY SUMMARY

| ASKING RENT:  | Call for Pricing |
|---------------|------------------|
| AVAILABLE SF: | +/- 22,000 SF    |
| TOTAL SF:     | 44,000 SF        |
| LAND AREA:    | 4.03 ACRES       |
| RENOVATED:    | 2023             |
| APN:          | 123-25-067       |

#### PROPERTY DEMOGRAPHICS

|                           | 1 MILE   | 3 MILE   | 5 MILE   |
|---------------------------|----------|----------|----------|
| 2023 Population: