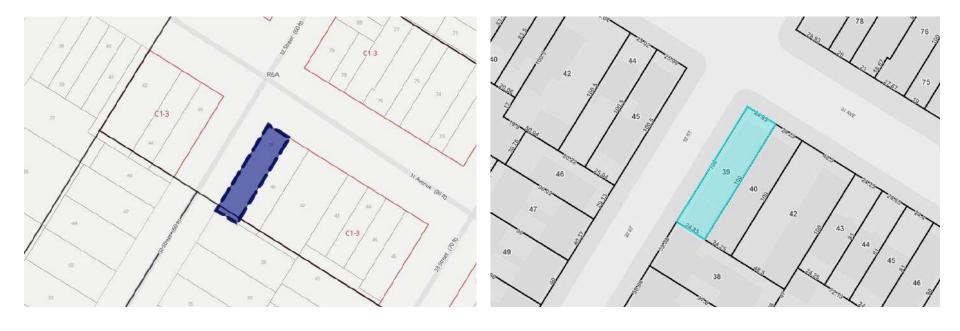

# **TAX MAP & ZOLA**

32-02 31st Avenue is a 2,485 Sq. Ft. corner development site currently owner occupied and delivered vacant. Zoned R6A, C1-3, the property can be built into a 7,455 Sq. Ft. Market Rate residential building. Alternatively, the developer could take advantage of the 9,691 Sq. Ft. of air rights under the Universal Affordability Preference from City of Yes.

| Address        | 32-02 31 <sup>st</sup> Avenue |
|----------------|-------------------------------|
| Area           | Astoria                       |
| Block/Lot      | 614/39                        |
| Lot Dimensions | 24.81' x 100'                 |
| Lot Sq. Ft.    | 2,485                         |