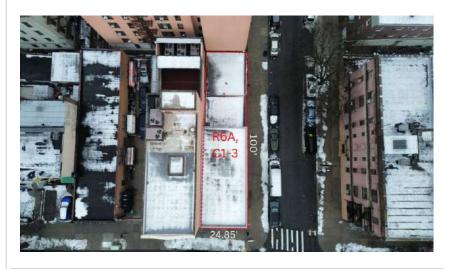

32-02 31st Avenue is a 2,485 Sq. Ft. corner development site currently owner occupied and delivered vacant. Zoned R6A, C1-3, the property can be built into a 7,455 Sq. Ft. Market Rate residential building. Alternatively, the developer could take advantage of the 9,691 Sq. Ft. of air rights under the Universal Affordability Preference from City of Yes.

### **OFFERING SUMMARY**

| Sale Price:                 | \$2,500,000   |
|-----------------------------|---------------|
| Lot Size:                   | 2,485 Sq. Ft. |
| Zoning District:            | R6A, C1-3     |
| Buildable Sq. Ft. (Market): | 7,455 Sq. Ft. |
| \$/BSF:                     | \$335         |
| Lot Dimensions:             | 24.85' x 100' |
| Buildable Sq. Ft. (UAP):    | 9,691 Sq. Ft. |
| Tenancy:                    | Vacant        |

| Address        | 32-02 31 <sup>st</sup> Avenue |
|----------------|-------------------------------|
| Area           | Astoria                       |
| Block/Lot      | 614/39                        |
| Lot Dimensions | 24.81' x 100'                 |
| Lot Sq. Ft.    | 2,485                         |

#### **BUILDING INFORMATION**

| Building Type       | Commercial    |
|---------------------|---------------|
| Building Sq. Ft.    | 3,000         |
| Total Units         | 1             |
| Building Dimensions | 24.85' x 100' |