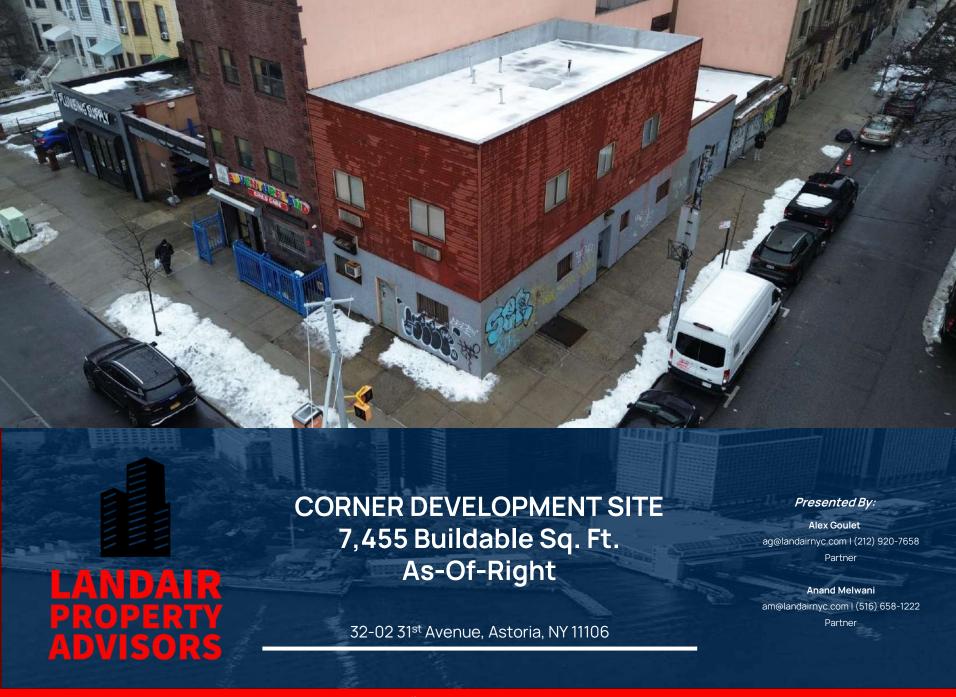

### PROPERTY DESCRIPTION

Landair Property Advisors has been hired on an exclusive basis to coordinate the sale of 32-02 31st Avenue, located on the corner of a prime block in the heart of Astoria. Under long-term ownership for over 50 years, this is the first time this corner development site has hit the market.

32-02 31st Avenue is a 2,485 Sq. Ft. corner development site currently owner occupied and delivered vacant. Zoned R6A, C1-3, the property can be built into a 7,455 Sq. Ft. Market Rate residential building. Alternatively, the developer could take advantage of the 9,691 Sq. Ft. of air rights under the Universal Affordability Preference from City of Yes.

### **OFFERING SUMMARY**

| Sale Price:                 | \$2,500,000   |
|-----------------------------|---------------|
| Lot Size:                   | 2,485 Sq. Ft. |
| Zoning District:            | R6A, C1-3     |
| Buildable Sq. Ft. (Market): | 7,455 Sq. Ft. |
| \$/BSF:                     | \$335         |
| Lot Dimensions:             | 24.85' x 100' |
| Buildable Sq. Ft. (UAP):    | 9,691 Sq. Ft. |
| Tenancy:                    | Vacant        |