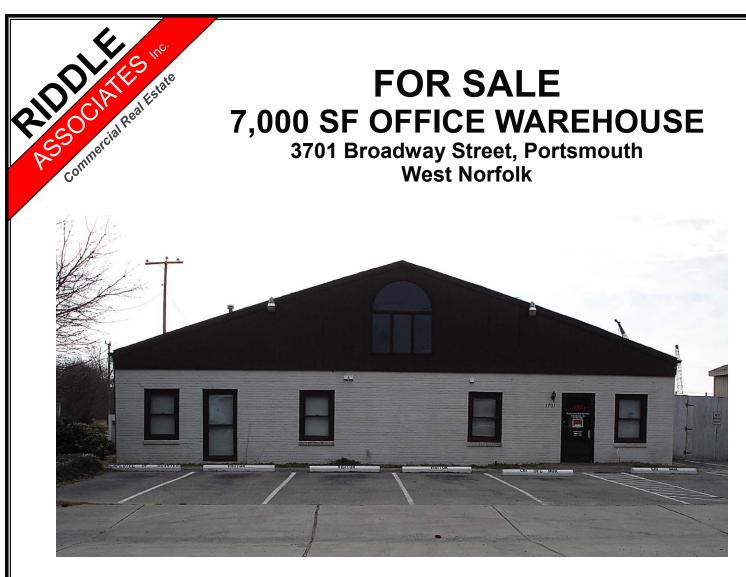

- FOR SALE: \$680,000
- Building: 1st Floor : 2,225 SF, 7 Offices, Kitchen, 2 bathrooms 2nd Floor: 1,250 SF, Open Office, 1 bathroom
- Warehouse: 3,600 SF, two bathrooms, breakroom
- Roll-up Doors 3—10' x 10' and 1—10' x 11'
- Carport, Small fenced yard
- Office painted, windows recalked, HVAC unit replaced in past 5 years, roof replaced in the last 3 years
- Zoned M-2. Located off the Western Freeway near APM terminals and Portsmouth International Terminals