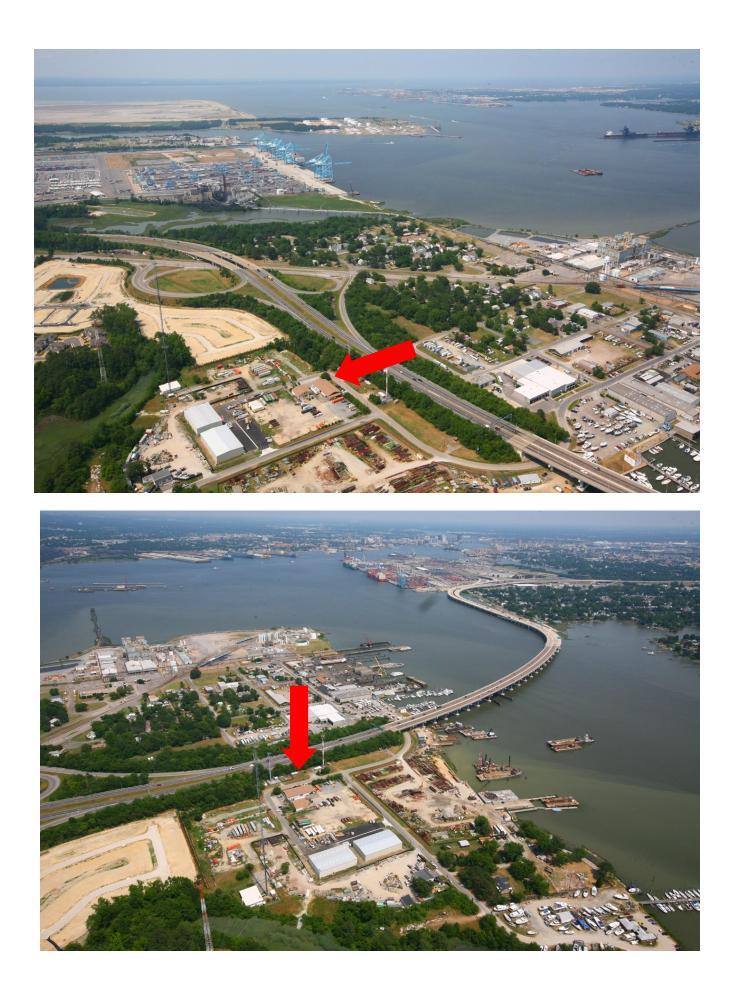

- FOR SALE: \$680,000
- Building: 1st Floor : 2,225 SF, 7 Offices, Kitchen, 2 bathrooms 2nd Floor: 1,250 SF, Open Office, 1 bathroom
- Warehouse: 3,600 SF, two bathrooms, breakroom
- Roll-up Doors 3—10' x 10' and 1—10' x 11'
- Carport, Small fenced yard
- Office painted, windows recalked, HVAC unit replaced in past 5 years, roof replaced in the last 3 years
- Zoned M-2. Located off the Western Freeway near APM terminals and Portsmouth International Terminals