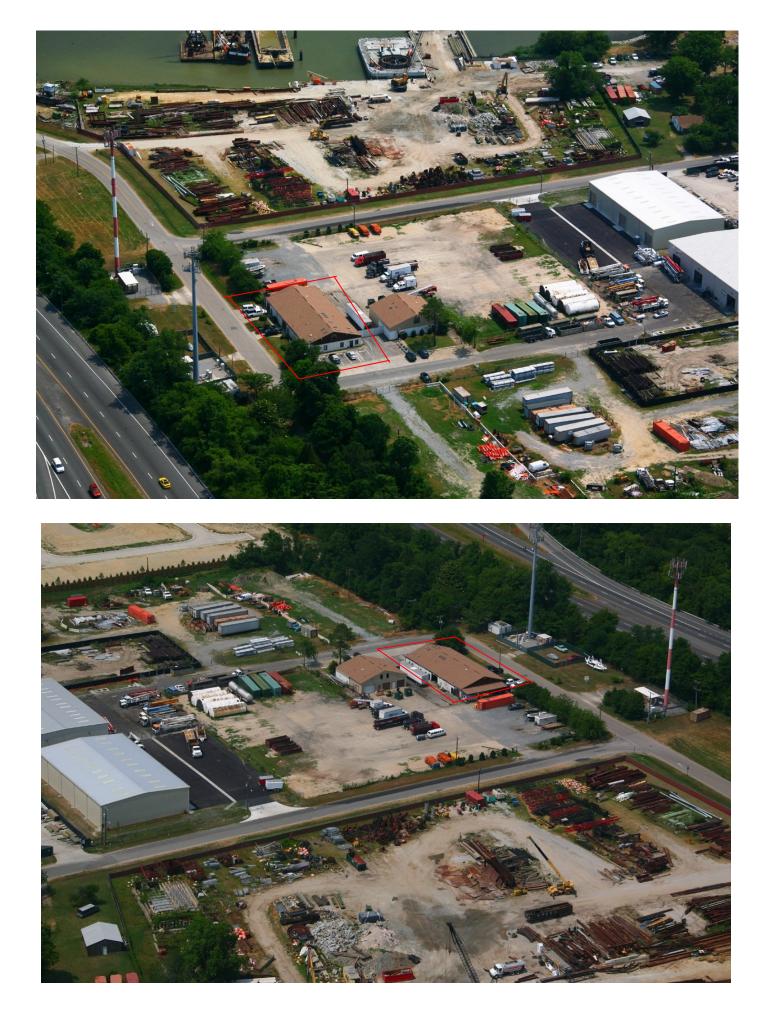

- FOR SALE: \$680,000
- Building: 1st Floor : 2,225 SF, 7 Offices, Kitchen, 2 bathrooms 2nd Floor: 1,250 SF, Open Office, 1 bathroom
- Warehouse: 3,600 SF, two bathrooms, breakroom
- Roll-up Doors 3—10' x 10' and 1—10' x 11'
- Carport, Small fenced yard
- Office painted, windows recalked, HVAC unit replaced in past 5 years, roof replaced in the last 3 years
- Zoned M-2. Located off the Western Freeway near APM terminals and Portsmouth International Terminals