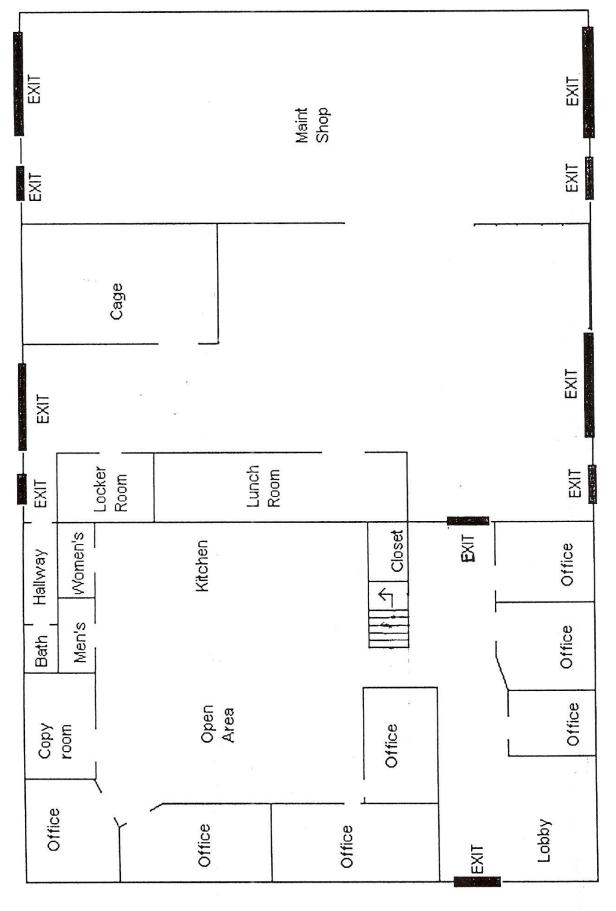

- FOR SALE: \$680,000
- Building: 1st Floor : 2,225 SF, 7 Offices, Kitchen, 2 bathrooms 2nd Floor: 1,250 SF, Open Office, 1 bathroom
- Warehouse: 3,600 SF, two bathrooms, breakroom
- Roll-up Doors 3—10' x 10' and 1—10' x 11'
- Carport, Small fenced yard
- Office painted, windows recalked, HVAC unit replaced in past 5 years, roof replaced in the last 3 years
- Zoned M-2. Located off the Western Freeway near APM terminals and Portsmouth International Terminals