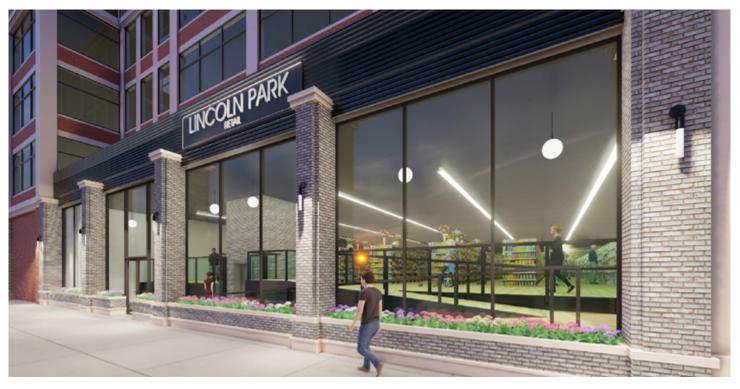

#### **Features**

- 17,953 SF along Clybourn Ave, with 160' of frontage
- Attached lower level parking garage with 138 dedicated spaces
- Separate 2nd floor garage exclusive to Trader Joe's
- Conceptual renderings showing new façade and signage along with a new elevator, exclusive to tenant, to access the lower-level parking garage

# CONCEPTUAL RENDERINGS

Proposed façade modifications along with a new elevator, exclusive to Tenant, to access the lower-level parking garage