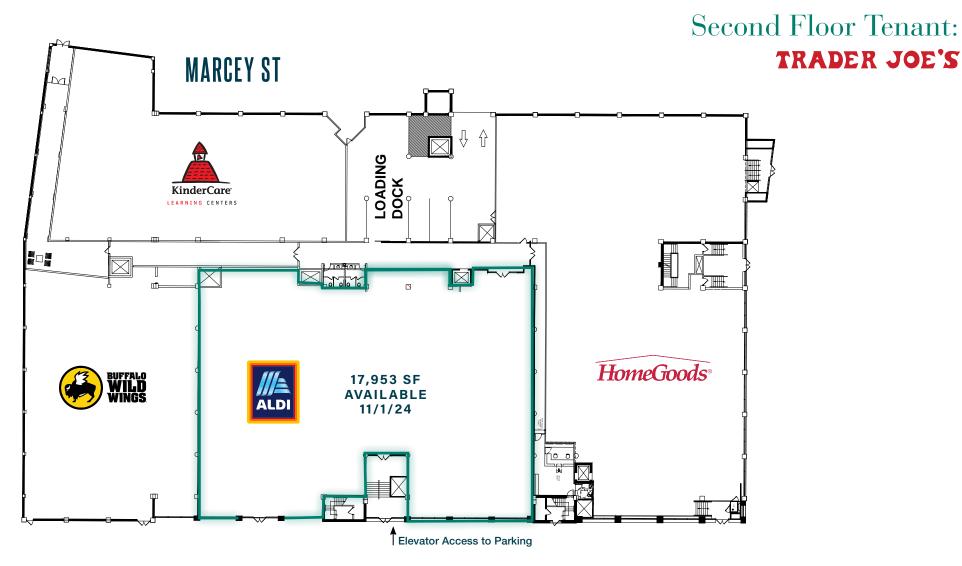

### SITE PLAN

#### Availability

17,953 SF (divisible) (Available 11/1/24)

Join Trader Joe's & HomeGoods within the North & Clybourn trade area of of Lincoln Park, a premier regional shopping destination catering to the surrounding neighborhoods including Lakeview, Bucktown/Wicker Park, River North, Old Town & Gold Coast.

#### **Features**

- 17,953 SF along Clybourn Ave, with 160' of frontage
- Attached lower level parking garage with 138 dedicated spaces
- Separate 2nd floor garage exclusive to Trader Joe's
- Conceptual renderings showing new façade and signage along with a new elevator, exclusive to tenant, to access the lower-level parking garage