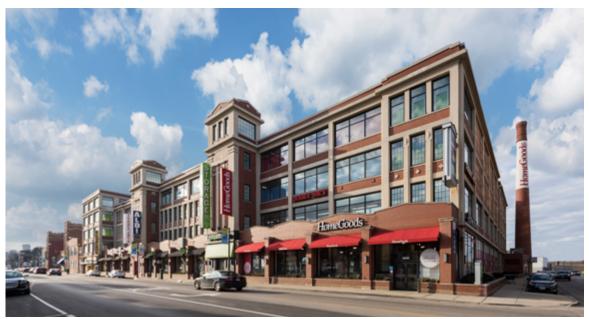

### CLYBOURN PLACE

1836 N. Clybourn Ave / Lincoln Park / Chicago, IL 60614

#### Availability

17,953 SF (divisible) (Available 11/1/24)

Join Trader Joe's & HomeGoods within the North & Clybourn trade area of of Lincoln Park, a premier regional shopping destination catering to the surrounding neighborhoods including Lakeview, Bucktown/Wicker Park, River North, Old Town & Gold Coast.

#### **Features**

- 17,953 SF along Clybourn Ave, with 160' of frontage
- Attached lower level parking garage with 138 dedicated spaces
- Separate 2nd floor garage exclusive to Trader Joe's
- Conceptual renderings showing new façade and signage along with a new elevator, exclusive to tenant, to access the lower-level parking garage