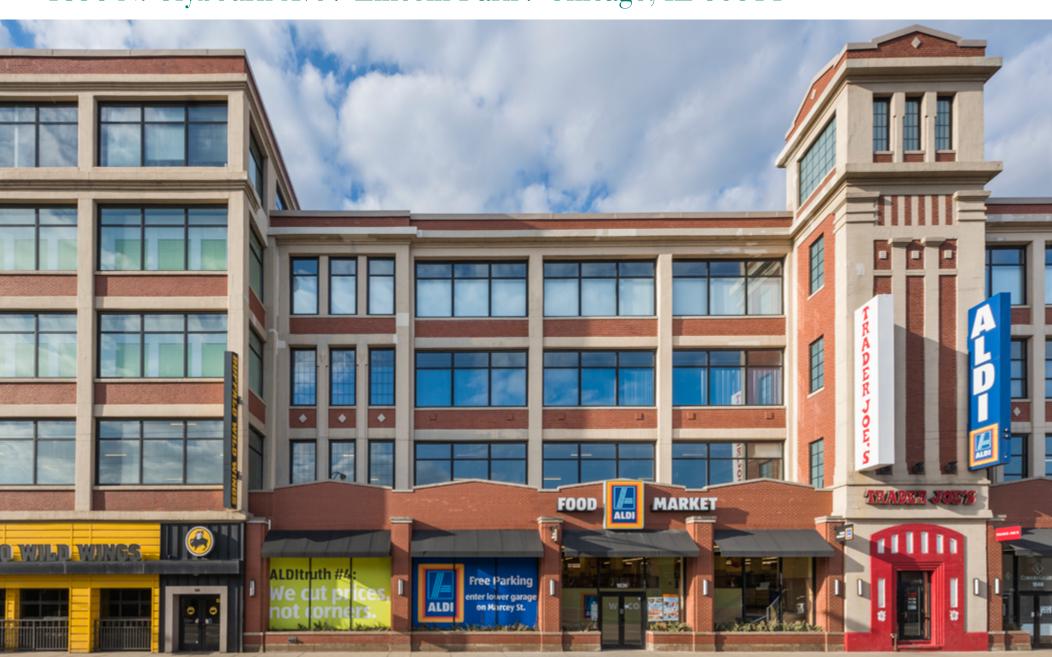

### CLYBOURN PLACE

1836 N. Clybourn Ave / Lincoln Park / Chicago, IL 60614

#### Availability

17,953 SF (divisible) (Available 11/1/24)

Join Trader Joe's & HomeGoods within the North & Clybourn trade area of of Lincoln Park, a premier regional shopping destination catering to the surrounding neighborhoods including Lakeview, Bucktown/Wicker Park, River North, Old Town & Gold Coast.

#### **Features**

- 17,953 SF along Clybourn Ave, with 160' of frontage
- Attached lower level parking garage with 138 dedicated spaces
- Separate 2nd floor garage exclusive to Trader Joe's
- Conceptual renderings showing new façade and signage along with a new elevator, exclusive to tenant, to access the lower-level parking garage