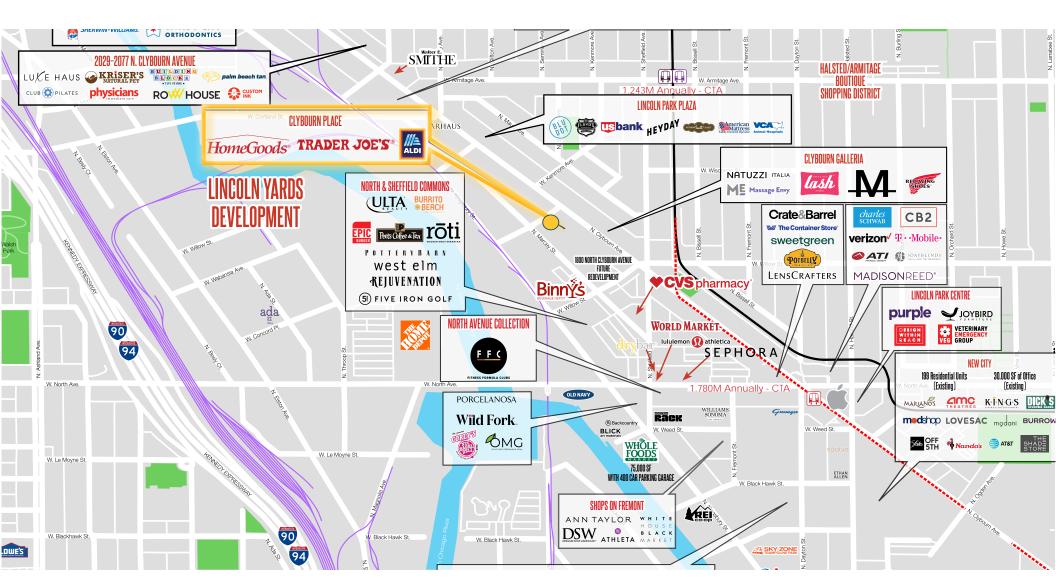

#### Nearby Retailers

### CLYBOURN CORRIDOR

LINCOLN PARK North & Clybourn is the premier regional shopping destination to its surrounding neighborhoods within the city

within 2 miles