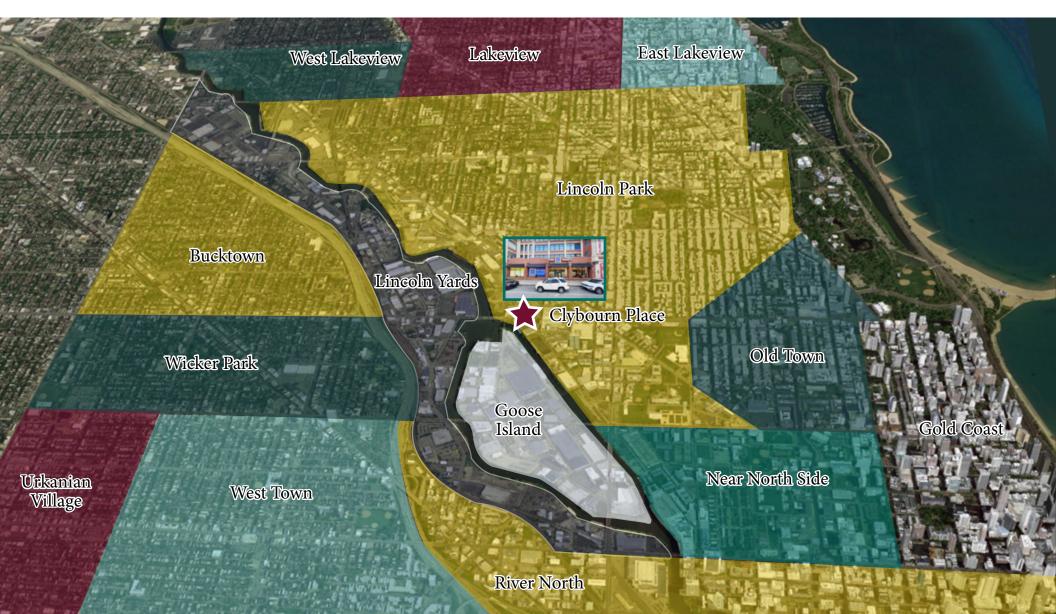

### CLYBOURN CORRIDOR

LINCOLN PARK North & Clybourn is the premier regional shopping destination to its surrounding neighborhoods within the city

within 2 miles