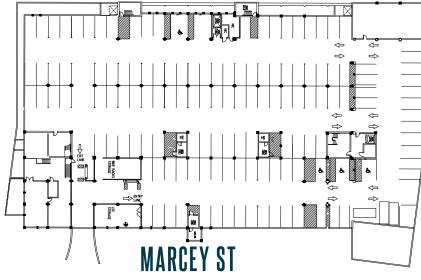

#### **Lower Level Parking**

#### **Features**

- 17,953 SF along Clybourn Ave, with 160' of frontage
- Attached lower level parking garage with 138 dedicated spaces
- Separate 2nd floor garage exclusive to Trader Joe's
- Conceptual renderings showing new façade and signage along with a new elevator, exclusive to tenant, to access the lower-level parking garage