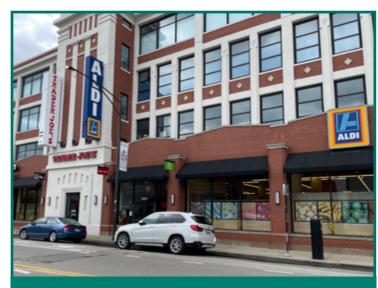

### CLYBOURN PLACE



1836 N. Clybourn Ave / Lincoln Park / Chicago, IL 60614



### CLYBOURN PLACE

#### Address

1836 N. Clybourn Ave Chicago, IL 60614

#### Availability

17,953 SF (divisible) (Available 11/1/24)



Join Trader Joe's & HomeGoods within the North & Clybourn trade area of of Lincoln Park, a premier regional shopping destination catering to the surrounding neighborhoods including Lakeview, Bucktown/Wicker Park, River North, Old Town & Gold Coast.

#### **Features**

- 17,953 SF along Clybourn Ave, with 160' of frontage
- Attached lower level parking garage with 138 dedicated spaces
- Separate 2nd floor garage exclusive to Trader Joe's
- Conceptual renderings showing new façade and signage along with a new elevator, exclusive to tenant, to access the lower-level parking garage

#### Co-Tenants









#### Nearby Retailers

























# CONCEPTUAL RENDERINGS





Proposed façade modifications along with a new elevator, exclusive to Tenant, to access the lower-level parking