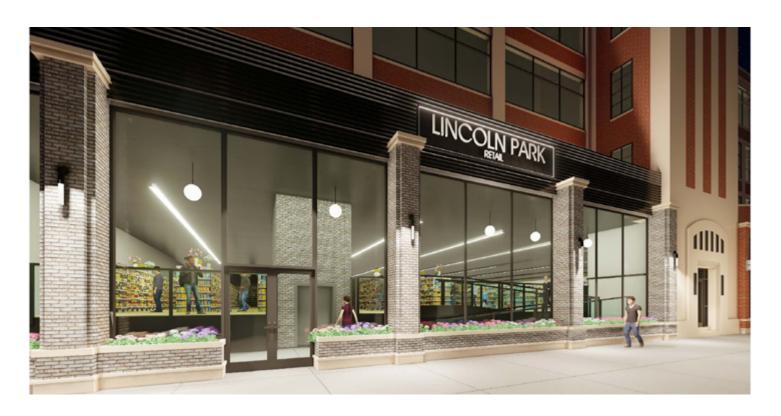

#### **Features**

- 17,953 SF along Clybourn Ave, with 160' of frontage
- Attached lower level parking garage with 138 dedicated spaces
- Separate 2nd floor garage exclusive to Trader Joe's
- Conceptual renderings showing new façade and signage along with a new elevator, exclusive to tenant, to access the lower-level parking garage

# CONCEPTUAL RENDERINGS

Proposed façade modifications along with a new elevator, exclusive to Tenant, to access the lower-level parking garage