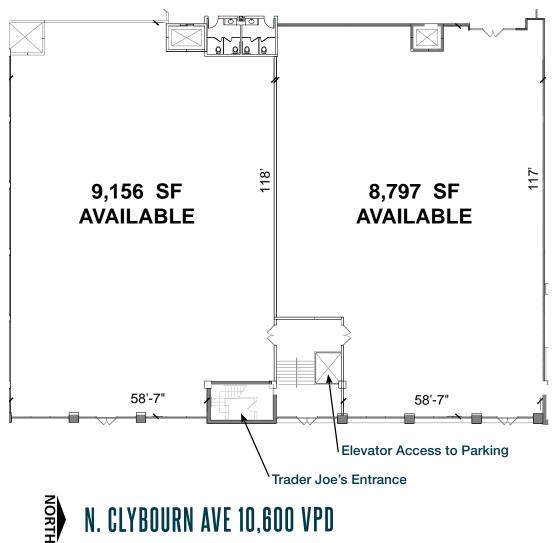

#### **Demising Plan**

\*CLICK FOR VIRTUAL TOUR

#### Availability

17,953 SF (divisible) (Available 11/1/24)

Join Trader Joe's & HomeGoods within the North & Clybourn trade area of of Lincoln Park, a premier regional shopping destination catering to the surrounding neighborhoods including Lakeview, Bucktown/Wicker Park, River North, Old Town & Gold Coast.