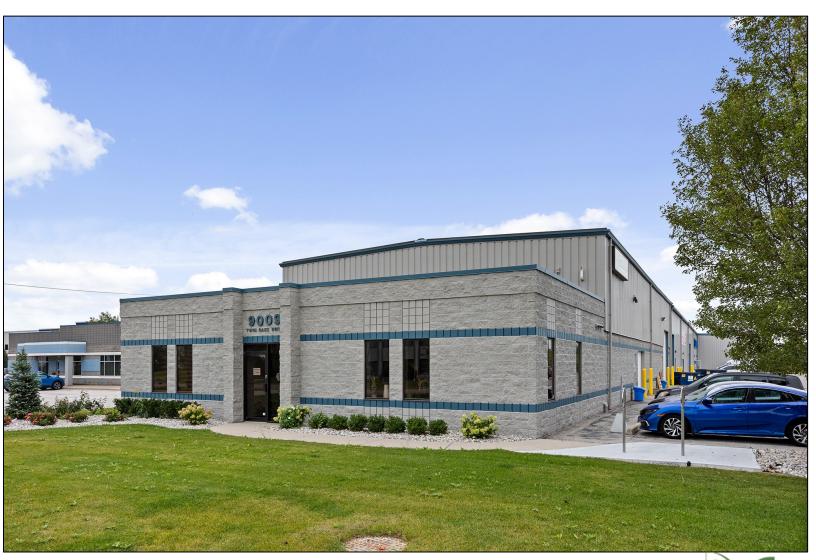

#### 9009 Twin Oaks Drive

**Windsor Ontario** 

Stephanie Aldea

Phone: 226-506-2190

Email: stephaldea@ecoworkspace.net

www.ecoworkspace.net

#### **Site Features**

- Site Area ~ 2.9 acres
- 7,000 sqft available
- Located 3 miles from Stellanits & LG Energy Solutions
- Zoned Automotive, Manufacturing / Assembly (MD2.4)
- 2 Large Automatic Bay Loading Doors
- 53ft Trailor Drive in
- High Speed Internet Fiber
- 15min to Gordie Howe & Ambassador Bridge
- 16 designated parking spaces
- 24/7 Exterior Camera Monitoring System