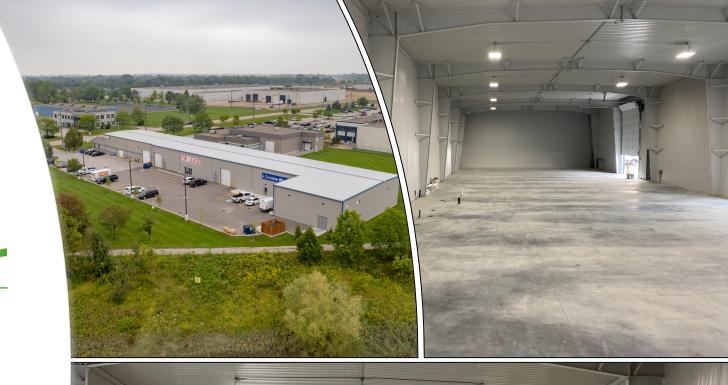

ce & Snow removal





#### **Site Features**

- Site Area ~ 2.9 acres
- 7,000 sqft available
- Located 3 miles from Stellanits & LG Energy Solutions
- Zoned Automotive, Manufacturing / Assembly (MD2.4)
- 2 Large Automatic Bay Loading Doors
- 53ft Trailor Drive in
- High Speed Internet Fiber
- 15min to Gordie Howe & Ambassador Bridge
- 16 designated parking spaces
- 24/7 Exterior Camera Monitoring System





### **Market Overview**

#### **Drive Times**

- Highway 401: 15min
- Windsor International Airport: 10min
- E.C Road Expressway: 1min
- Amazon fulfillment Plant: 5min

- \$4 billion battery Stellantis/LG E.V Plant: 1min
- \$5.7 billion Gordie Howe International Bridge: 20min
- Ambassador Bridge: 15min
- Ford Announced investment of up to \$1.2 billion





# Outdoor & Indoor Photos







## Site Plan