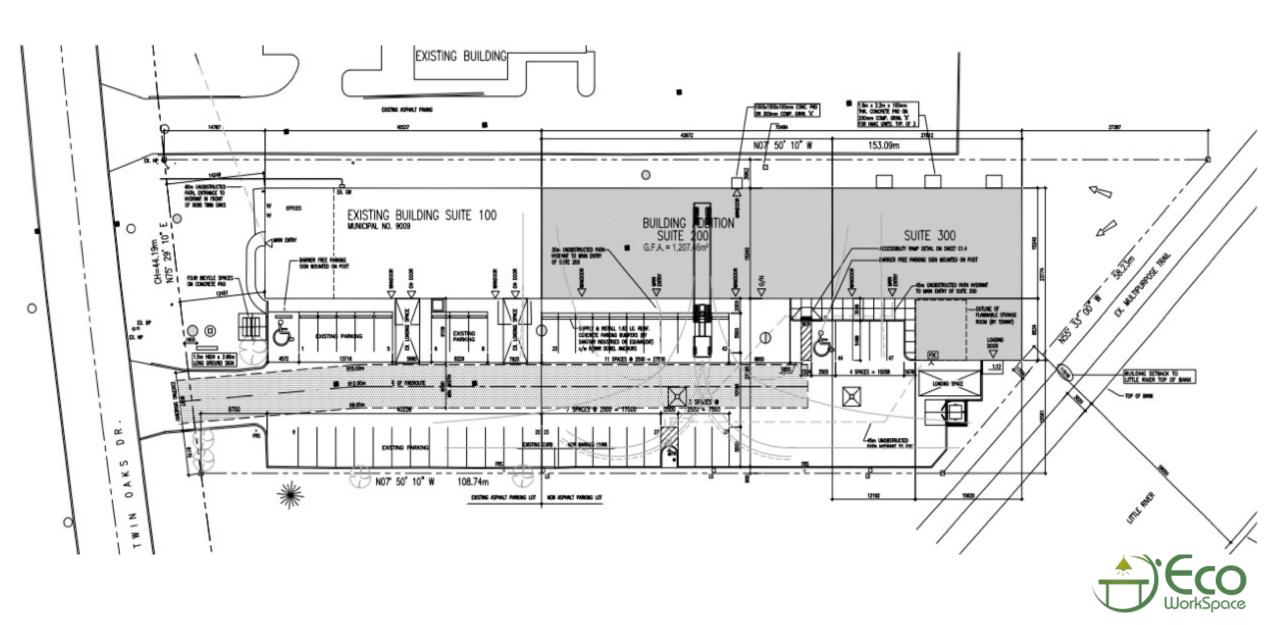

#### **Site Features**

- Site Area ~ 2.9 acres
- 7,000 sqft available
- Located 3 miles from Stellanits & LG Energy Solutions
- Zoned Automotive, Manufacturing / Assembly (MD2.4)
- 2 Large Automatic Bay Loading Doors
- 53ft Trailor Drive in
- High Speed Internet Fiber
- 15min to Gordie Howe & Ambassador Bridge
- 16 designated parking spaces
- 24/7 Exterior Camera Monitoring System





### **Market Overview**

#### **Drive Times**

- Highway 401: 15min
- Windsor International Airport: 10min
- E.C Road Expressway: 1min
- Amazon fulfillment Plant: 5min

- \$4 billion battery Stellantis/LG E.V Plant: 1min
- \$5.7 billion Gordie Howe International Bridge: 20min
- Ambassador Bridge: 15min
- Ford Announced investment of up to \$1.2 billion





# Outdoor & Indoor Photos







## Site Plan