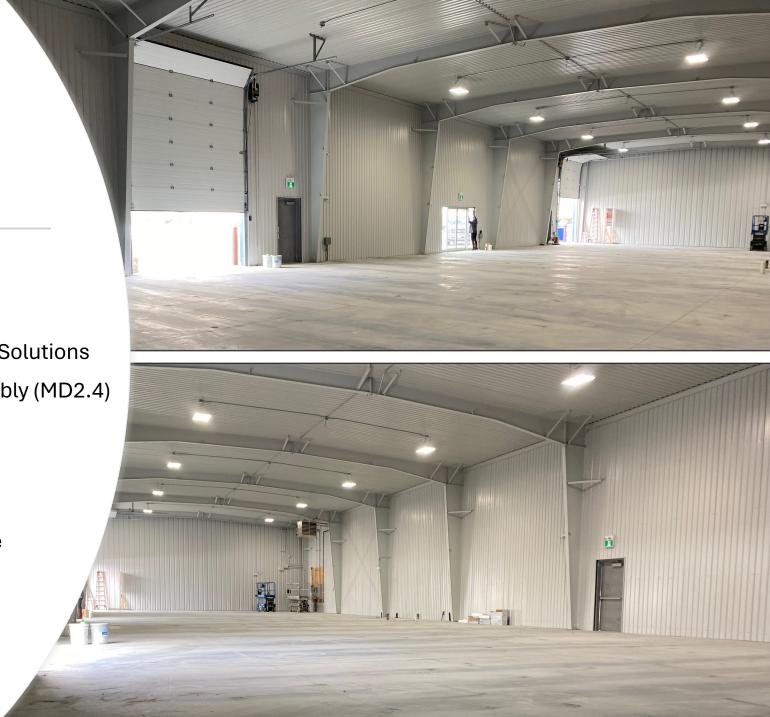

# Outdoor & Indoor Photos

#### **Site Features**

- Site Area ~ 2.9 acres
- 7,000 sqft available
- Located 3 miles from Stellanits & LG Energy Solutions
- Zoned Automotive, Manufacturing / Assembly (MD2.4)
- 2 Large Automatic Bay Loading Doors
- 53ft Trailor Drive in
- High Speed Internet Fiber
- 15min to Gordie Howe & Ambassador Bridge
- 16 designated parking spaces
- 24/7 Exterior Camera Monitoring System