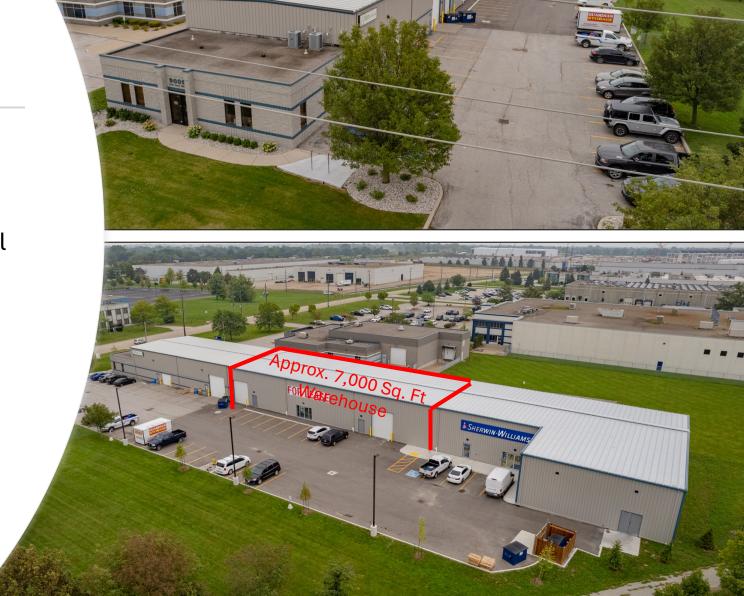

## Site Plan

## Offering Summary

To Occupy: 7,000 sqft

• \$12.95 Base Rent / Sqft.

• \$3.87 Property Taxes Rate / Sqft.

• \$.50/sqft. Maintenance & Snow removal

#### **Site Features**

- Site Area ~ 2.9 acres
- 7,000 sqft available
- Located 3 miles from Stellanits & LG Energy Solutions
- Zoned Automotive, Manufacturing / Assembly (MD2.4)
- 2 Large Automatic Bay Loading Doors
- 53ft Trailor Drive in
- High Speed Internet Fiber
- 15min to Gordie Howe & Ambassador Bridge
- 16 designated parking spaces
- 24/7 Exterior Camera Monitoring System