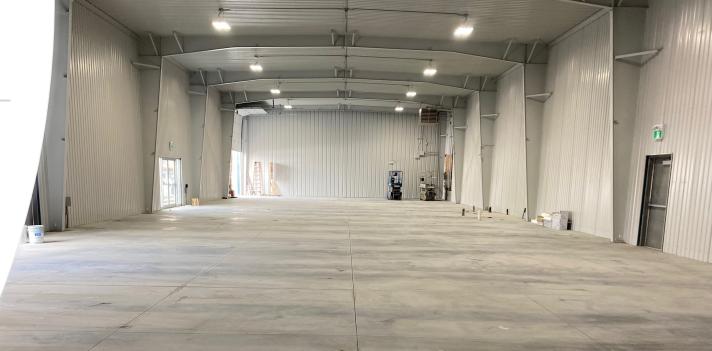

& Snow removal





#### **Site Features**

- Site Area ~ 2.9 acres
- 7,000 sqft available
- Located 3 miles from Stellanits & LG Energy Solutions
- Zoned Automotive, Manufacturing / Assembly (MD2.4)
- 2 Large Automatic Bay Loading Doors
- 53ft Trailor Drive in
- High Speed Internet Fiber
- 15min to Gordie Howe & Ambassador Bridge
- 16 designated parking spaces
- 24/7 Exterior Camera Monitoring System





### **Market Overview**

#### **Drive Times**

- Highway 401: 15min
- Windsor International Airport: 10min
- E.C Road Expressway: 1min
- Amazon fulfillment Plant: 5min

- \$4 billion battery Stellantis/LG E.V Plant: 1min
- \$5.7 billion Gordie Howe International Bridge: 20min
- Ambassador Bridge: 15min
- Ford Announced investment of up to \$1.2 billion





# Outdoor & Indoor Photos







## Site Plan