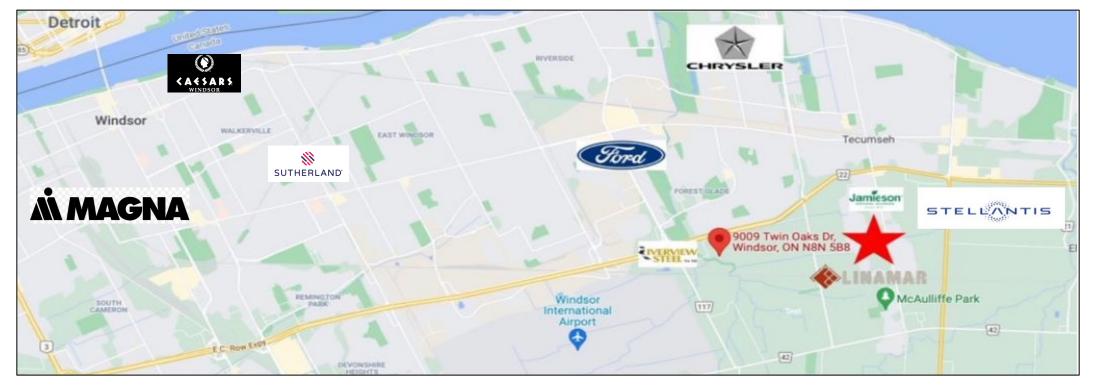

### **Market Overview**

#### **Drive Times**

- Highway 401: 15min
- Windsor International Airport: 10min
- E.C Road Expressway: 1min
- Amazon fulfillment Plant: 5min

- \$4 billion battery Stellantis/LG E.V Plant: 1min
- \$5.7 billion Gordie Howe International Bridge: 20min
- Ambassador Bridge: 15min
- Ford Announced investment of up to \$1.2 billion