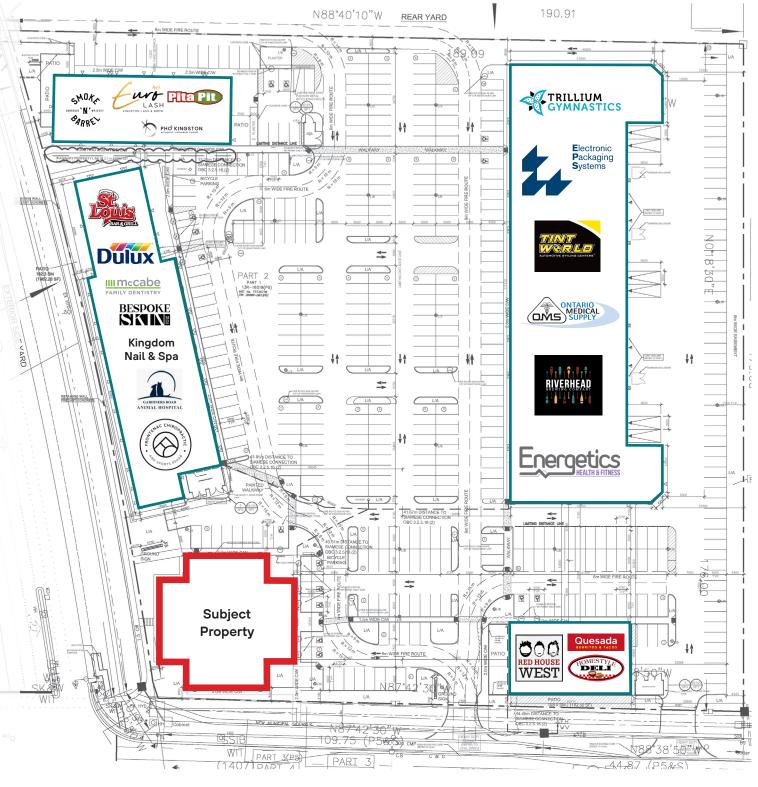

### Highlights

- Join Re/Max Rise, Fractal Workspace, Defense Construction Canada, Four Corners Development, Vorster Eliason, Canada and as tenants in this prestige office building.
- Upscale 3-storey office building located at the northeast corner of Gardiners Road and Fortune Crescent.
- Building features include high end common area finishes, fibre optics, building signage separate from project, large efficient floor plates with an abundance of windows, security card access, single elevator and common washrooms/garbage/ recycling rooms.

<sup>&</sup>lt;sup>5</sup> Is permitted as a principal use and may occupy 100% gross floor area on the lot, in accordance with the complementary use policies of the Official Plan

Empire Court is a mixed use development of approximately ± 112,000 sf (total size) on the northeast corner of Gardiners Road and Fortune Crescent, benefiting from easy Highway 401 access.

Situated immediately south of the municipally owned Invista Centre 4-pad arena, track and field and recreational facility with easy access to Highway 401, The Cataragui Town Centre, the RIOCAN Power Centre, Rona+, Canadian Tire, Costco, Walmart and many other amenities.