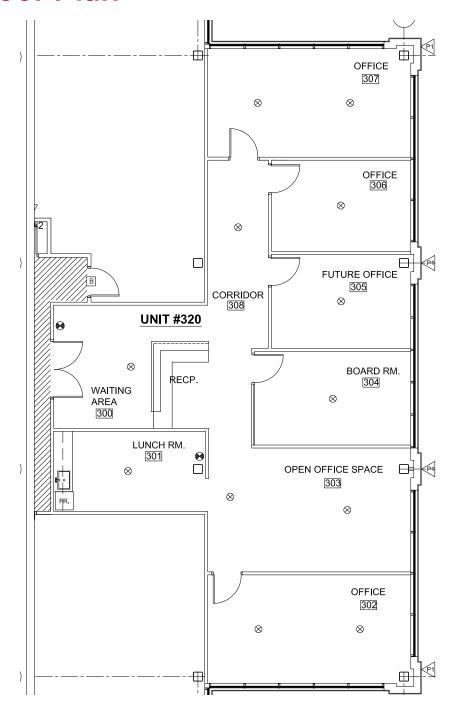

|------------------------------------------------|
| 1 hr 52 min | 199 KM                                         |
| 2 hr 30 min | 254 KM                                         |
| 19 min      | 10.6 KM                                        |
| 12 min      | 6.5 KM                                         |
| 14 min      | 17.4 KM                                        |
|             | 1 hr 52 min<br>2 hr 30 min<br>19 min<br>12 min |

\*623 Fortune Crescent to 1 Market Street \*\*623 Fortune Crescent to 1100 Princess Street \*\*\*623 Fortune Crescent to 80 Gore Road

#### Traffic Count

| Fortune Crescent | @ Gard       | liners | Road |
|------------------|--------------|--------|------|
| N/S<br>44,259    | E/W<br>6,603 | ₩ E    | HW C |

Source: AADT 2018



## **Third Floor Plan**





### **Contact Information**

Martin L. Skolnick
Broker/Vice President
+1 613 542-2724
martin.skolnick@rockwellcre.com

©2024 Rockwell Commercial Real Estate Brokerage Corp. Independently owned and operated. Also operating as Rockwell Commercial Real Estate, Brokerage. All rights are reserved. No representation or warranty, express or implied, is made as to the accuracy or completeness of the information contained herein, and same is submitted subject to errors, omissions, change of price, rental or other conditions, withdrawal without notice, and/or to any special listing conditions imposed by the property owner(s). No representation or warranty is made with respect to the condition any real property or properties.



Rockwell Commercial Real Estate, Brokerage

78 Brock St. Kingston, O