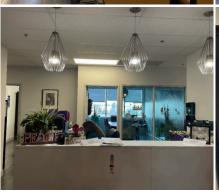

### Highlights

- Join Re/Max Rise, Fractal Workspace, Defense Construction Canada, Four Corners Development, Vorster Eliason, Canada and as tenants in this prestige office building.
- Upscale 3-storey office building located at the northeast corner of Gardiners Road and Fortune Crescent.
- Building features include high end common area finishes, fibre optics, building signage separate from project, large efficient floor plates with an abundance of windows, security card access, single elevator and common washrooms/garbage/ recycling rooms.