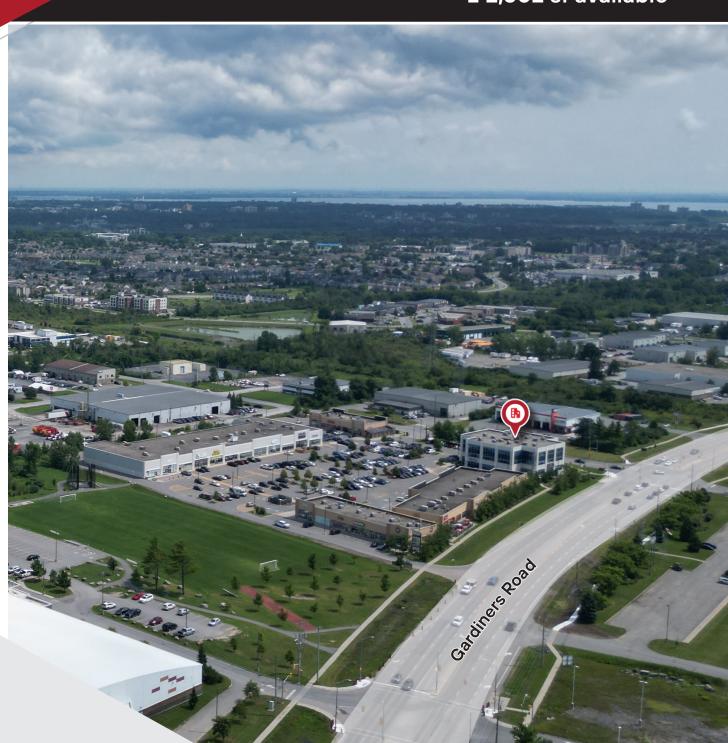

<sup>&</sup>lt;sup>5</sup> Is permitted as a principal use and may occupy 100% gross floor area on the lot, in accordance with the complementary use policies of the Official Plan

Empire Court is a mixed use development of approximately ± 112,000 sf (total size) on the northeast corner of Gardiners Road and Fortune Crescent, benefiting from easy Highway 401 access.

Situated immediately south of the municipally owned Invista Centre 4-pad arena, track and field and recreational facility with easy access to Highway 401, The Cataragui Town Centre, the RIOCAN Power Centre, Rona+, Canadian Tire, Costco, Walmart and many other amenities.