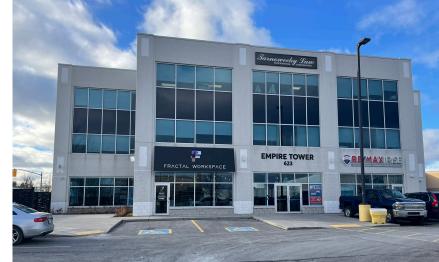

### Highlights

- Join Re/Max Rise, Fractal Workspace, Defense Construction Canada, Four Corners Development, Vorster Eliason, Canada and as tenants in this prestige office building.
- Upscale 3-storey office building located at the northeast corner of Gardiners Road and Fortune Crescent.
- Building features include high end common area finishes, fibre optics, building signage separate from project, large efficient floor plates with an abundance of windows, security card access, single elevator and common washrooms/garbage/ recycling rooms.

<sup>&</sup>lt;sup>5</sup> Is permitted as a principal use and may occupy 100% gross floor area on the lot, in accordance with the complementary use policies of the Official Plan

Empire Court is a mixed use development of approximately ± 112,000 sf (total size) on the northeast corner of Gardiners Road and Fortune Crescent, benefiting from easy Highway 401 access.