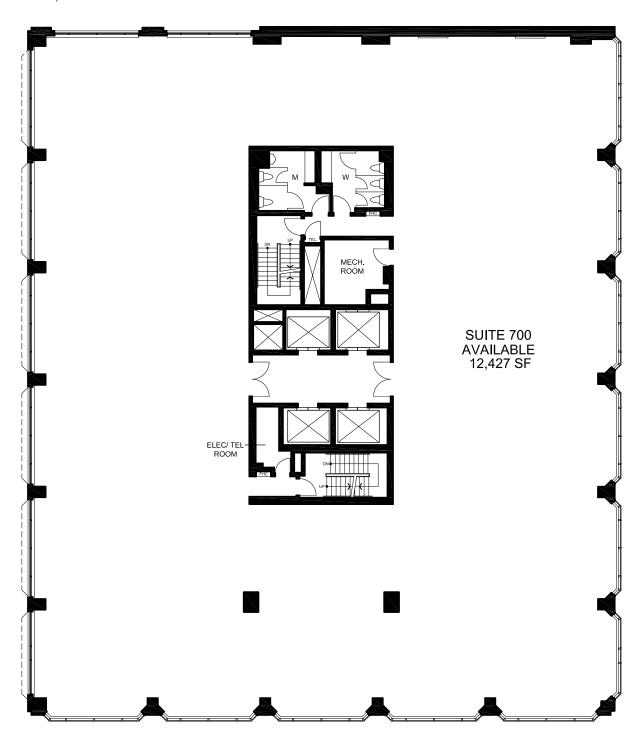

resentative





Lennard:

### 20 Adelaide Street E







# 20 Adelaide Street E

















# 20 Adelaide Street E







NEW, Conference Suite-Tenant Amenity











# 20 Adelaide Street E













### 20 Adelaide Street E







#### Featured Suite! Suite 900 | 5,285 SF













### 20 Adelaide Street E











# 20 Adelaide Street E

Suite 402 | 2,702 SF













### 20 Adelaide Street E





Suite 402 | 2,702 SF





# 20 Adelaide Street E





Suite 601 | 1,506 SF











### 20 Adelaide Street E

Suite 601 | 1,506 SF



# 20 Adelaide Street E





Suite 602 | 2,554 SF









### 20 Adelaide Street E





Suite 602 | 2,554 SF



### 20 Adelaide Street E

Suite 603 | 3,937 SF





# 20 Adelaide Street E





Suite 700 | 12,427 SF

Base Building Condition





# 20 Adelaide Street E





Suite 915 | 2,979 SF















Lennard: Carolyn Laidley Arn\*, Senior Vice President 416.649.5923 • claidleyarn@lennard.com

### 20 Adelaide Street E





Suite 915 | 2,979 SF















# 20 Adelaide Street E





Suite 915 | 2,979 SF





# 20 Adelaide Street E



Suite 1100 | 3,122 SF















Lennard: Carolyn Laidley Arn\*, Senior Vice President 416.649.5923 • claidleyarn@lennard.com

# 20 Adelaide Street E





Suite 1100 | 3,122 SF





### 20 Adelaide Street E





Suite 1200 | 6,418 SF









# 20 Adelaide Street E





Suite 1300 | 12,539 SF







### 20 Adelaide Street E





Suite 1300 | 12,539 SF



#### **Lennard:**

Carolyn Laidley Arn\*, Senior Vice President 416.649.5923 claidleyarn@lennard.com

200-55 University Avenue, Tor