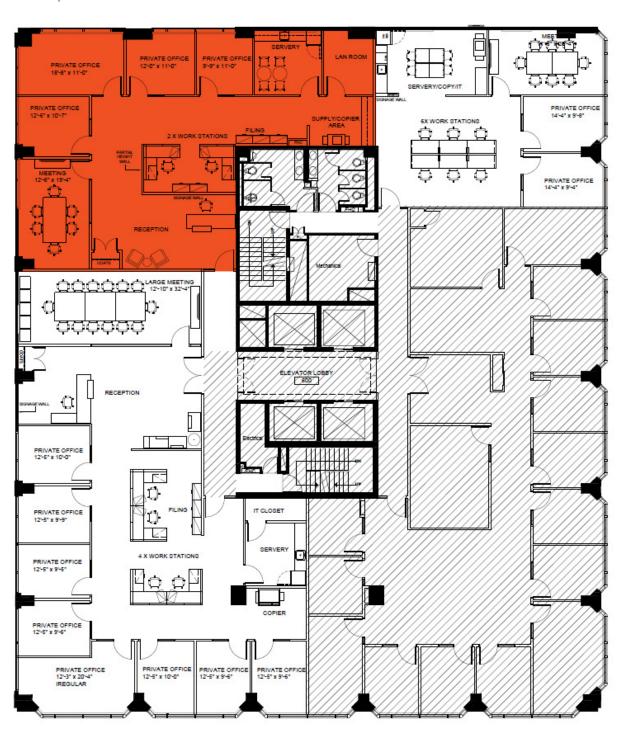

December 31, 2024)



Listing Agent

Carolyn Laidley Arn\*
Senior Vice President
416.649.5923
claidleyarn@lennard.com

\*Sales Representative





Lennard:

### 20 Adelaide Street E







# 20 Adelaide Street E

















# 20 Adelaide Street E







NEW, Conference Suite-Tenant Amenity











# 20 Adelaide Street E













### 20 Adelaide Street E







#### Featured Suite! Suite 900 | 5,285 SF













### 20 Adelaide Street E











# 20 Adelaide Street E

Suite 402 | 2,702 SF













### 20 Adelaide Street E





Suite 402 | 2,702 SF





# 20 Adelaide Street E





Suite 601 | 1,506 SF











### 20 Adelaide Street E

Suite 601 | 1,506 SF



# 20 Adelaide Street E





Suite 602 | 2,554 SF









### 20 Adelaide Street E





Suite 602 | 2,554 SF



### 20 Adelaide Street E

Suite 603 | 3,937 SF





# 20 Adelaide Street E





Suite 700 | 12,427 SF

Base Building Condition





# 20 Adelaide Street E





Suite 915 | 2,979 SF















Lennard: Carolyn Laidley Arn\*, Senior Vice President 416.649.5923 • claidleyarn@lennard.com

### 20 Adelaide Street E





Suite 915 | 2,979 SF















# 20 Adelaide Street E





Suite 915 | 2,979 SF





# 20 Adelaide Street E



Suite 1100 | 3,122 SF















Lennard: Carolyn Laidley Arn\*, Senior Vice President 416.649.5923 • claidleyarn@lennard.com

# 20 Adelaide Street E





Suite 1100 | 3,122 SF





### 20 Adelaide Street E





Suite 1200 | 6,418 SF









# 20 Adelaide Street E





Suite 1300 | 12,539 SF







### 20 Adelaide Street E





Suite 1300 | 12,539 SF



#