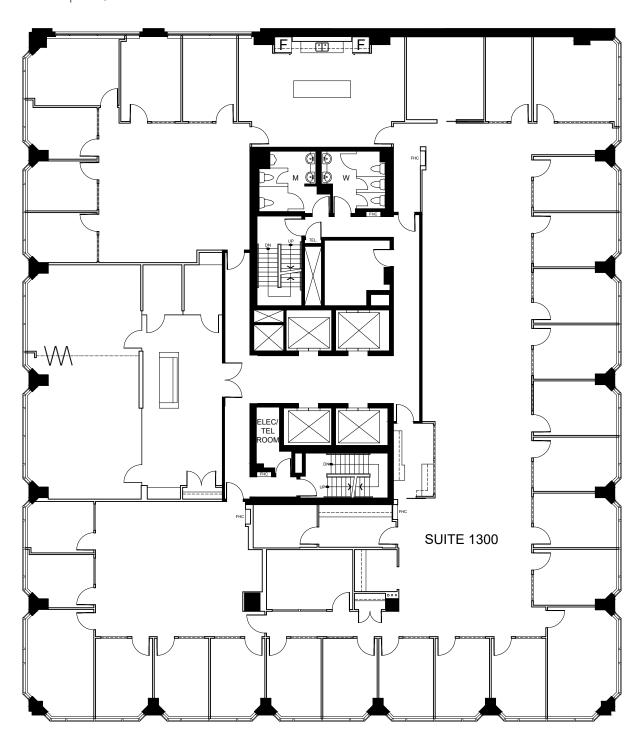

# 20 Adelaide Street E

Suite 1300 | 12,539 SF

### 20 Adelaide Street E

Suite 1300 | 12,539 SF