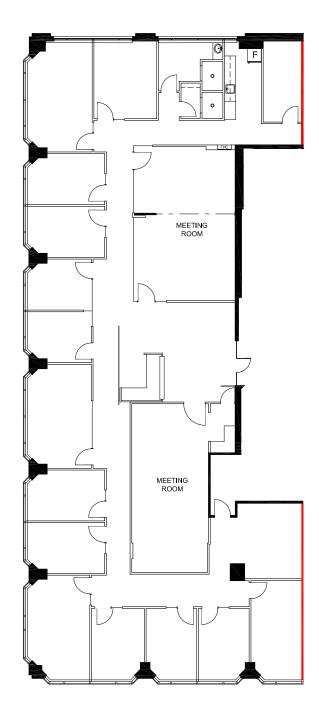

,506 SF



# 20 Adelaide Street E





Suite 602 | 2,554 SF









### 20 Adelaide Street E





Suite 602 | 2,554 SF



### 20 Adelaide Street E

Suite 603 | 3,937 SF





# 20 Adelaide Street E





Suite 700 | 12,427 SF

Base Building Condition





# 20 Adelaide Street E





Suite 915 | 2,979 SF















Lennard: Carolyn Laidley Arn\*, Senior Vice President 416.649.5923 • claidleyarn@lennard.com

### 20 Adelaide Street E





Suite 915 | 2,979 SF















# 20 Adelaide Street E





Suite 915 | 2,979 SF





# 20 Adelaide Street E



Suite 1100 | 3,122 SF















Lennard: Carolyn Laidley Arn\*, Senior Vice President 416.649.5923 • claidleyarn@lennard.com

# 20 Adelaide Street E





Suite 1100 | 3,122 SF





### 20 Adelaide Street E





Suite 1200 | 6,418 SF









# 20 Adelaide Street E





Suite 1300 | 12,539 SF







### 20 Adelaide Street E





Suite 1300 | 12,539 SF



#### **Lennard:**

Carolyn Laidley Arn\*, Senior Vice President 416.649.5923 claidleyarn@lennard.com

200-55 University Avenue, Toronto 416.649.5920 lennard.com