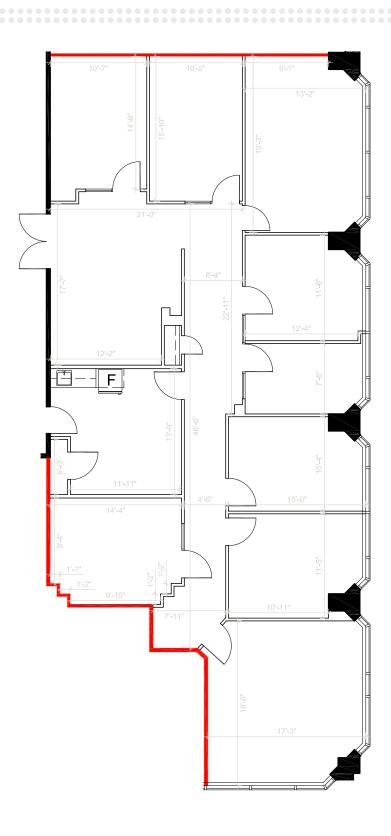

285 SF













### 20 Adelaide Street E











# 20 Adelaide Street E

Suite 402 | 2,702 SF













### 20 Adelaide Street E





Suite 402 | 2,702 SF





# 20 Adelaide Street E





Suite 601 | 1,506 SF











### 20 Adelaide Street E

Suite 601 | 1,506 SF



# 20 Adelaide Street E





Suite 602 | 2,554 SF









### 20 Adelaide Street E





Suite 602 | 2,554 SF



### 20 Adelaide Street E

Suite 603 | 3,937 SF





# 20 Adelaide Street E





Suite 700 | 12,427 SF

Base Building Condition





# 20 Adelaide Street E





Suite 915 | 2,979 SF















Lennard: Carolyn Laidley Arn\*, Senior Vice President 416.649.5923 • claidleyarn@lennard.com

### 20 Adelaide Street E





Suite 915 | 2,979 SF















# 20 Adelaide Street E





Suite 915 | 2,979 SF





# 20 Adelaide Street E



Suite 1100 | 3,122 SF















Lennard: Carolyn Laidley Arn\*, Senior Vice President 416.649.5923 • claidleyarn@lennard.com

# 20 Adelaide Street E





Suite 1100 | 3,122 SF





### 20 Adelaide Street E





Suite 1200 | 6,418 SF









# 20 Adelaide Street E





Suite 1300 | 12,539 SF







### 20 Adelaide Street E





Suite 1300 | 12,539 SF



#### **Lennard:**

Carolyn Laidley Arn\*, Senior Vice President 416.649.5923 claidleyarn@lennard.com

200-55 University Avenue, Toronto 416.649.5920 lennard.com