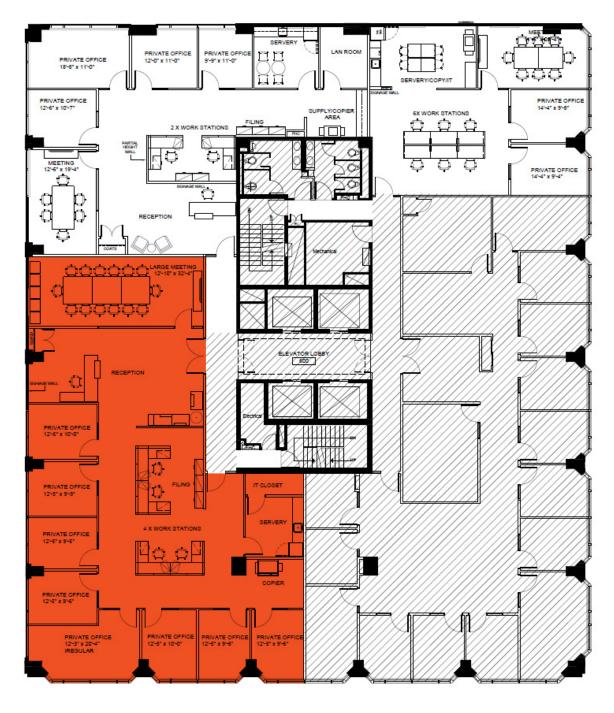

Arn\*
Senior Vice President
416.649.5923
claidleyarn@lennard.com

\*Sales Representative





Lennard:

### 20 Adelaide Street E







# 20 Adelaide Street E

















# 20 Adelaide Street E







NEW, Conference Suite-Tenant Amenity











# 20 Adelaide Street E













### 20 Adelaide Street E







#### Featured Suite! Suite 900 | 5,285 SF













### 20 Adelaide Street E











# 20 Adelaide Street E

Suite 402 | 2,702 SF













### 20 Adelaide Street E





Suite 402 | 2,702 SF





# 20 Adelaide Street E





Suite 601 | 1,506 SF











### 20 Adelaide Street E

Suite 601 | 1,506 SF



# 20 Adelaide Street E





Suite 602 | 2,554 SF









### 20 Adelaide Street E





Suite 602 | 2,554 SF



### 20 Adelaide Street E

Suite 603 | 3,937 SF





# 20 Adelaide Street E





Suite 700 | 12,427 SF

Base Building Condition





# 20 Adelaide Street E





Suite 915 | 2,979 SF















Lennard: Carolyn Laidley Arn\*, Senior Vice President 416.649.5923 • claidleyarn@lennard.com

### 20 Adelaide Street E





Suite 915 | 2,979 SF















# 20 Adelaide Street E





Suite 915 | 2,979 SF





# 20 Adelaide Street E



Suite 1100 | 3,122 SF















Lennard: Carolyn Laidley Arn\*, Senior Vice President 416.649.5923 • claidleyarn@lennard.com

# 20 Adelaide Street E





Suite 1100 | 3,122 SF





### 20 Adelaide Street E





Suite 1200 | 6,418 SF









# 20 Adelaide Street E





Suite 1300 | 12,539 SF







### 20 Adelaide Street E





Suite 1300 | 12,539 SF



#### **Lennard:**

Carolyn Laidley Arn\*, Senior Vice