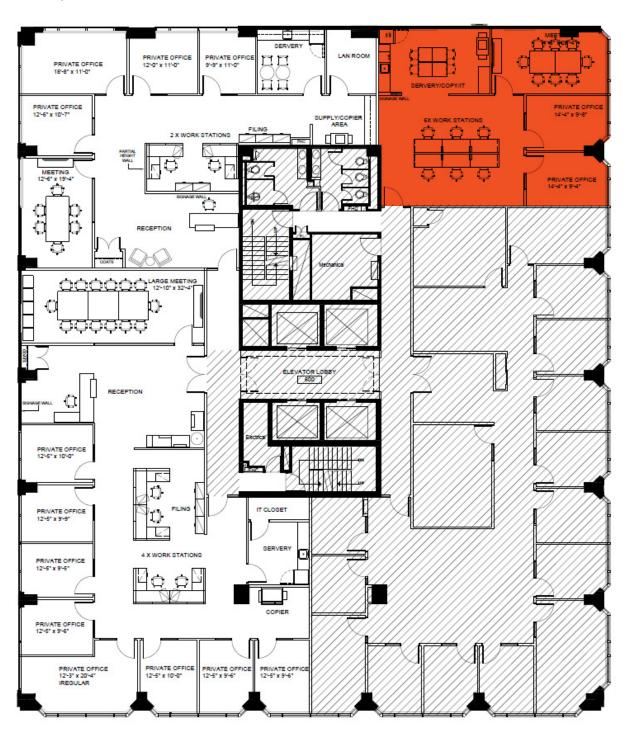

ditional Rent \$28.78 (2024 estimate)

**Bonus Commission** 

\$2.00 PSF/Annum (For Years 1-5 & Lease Signed by December 31, 2024)



Listing Agent

Carolyn Laidley Arn\*
Senior Vice President
416.649.5923
claidleyarn@lennard.com

\*Sales Representative





Lennard:

### 20 Adelaide Street E







# 20 Adelaide Street E

















# 20 Adelaide Street E







NEW, Conference Suite-Tenant Amenity











# 20 Adelaide Street E













### 20 Adelaide Street E







#### Featured Suite! Suite 900 | 5,285 SF













### 20 Adelaide Street E











# 20 Adelaide Street E

Suite 402 | 2,702 SF













### 20 Adelaide Street E





Suite 402 | 2,702 SF





# 20 Adelaide Street E





Suite 601 | 1,506 SF











### 20 Adelaide Street E

Suite 601 | 1,506 SF



# 20 Adelaide Street E





Suite 602 | 2,554 SF









### 20 Adelaide Street E





Suite 602 | 2,554 SF



### 20 Adelaide Street E

Suite 603 | 3,937 SF





# 20 Adelaide Street E





Suite 700 | 12,427 SF

Base Building Condition





# 20 Adelaide Street E





Suite 915 | 2,979 SF















Lennard: Carolyn Laidley Arn\*, Senior Vice President 416.649.5923 • claidleyarn@lennard.com

### 20 Adelaide Street E





Suite 915 | 2,979 SF















# 20 Adelaide Street E





Suite 915 | 2,979 SF





# 20 Adelaide Street E



Suite 1100 | 3,122 SF















Lennard: Carolyn Laidley Arn\*, Senior Vice President 416.649.5923 • claidleyarn@lennard.com

# 20 Adelaide Street E





Suite 1100 | 3,122 SF





### 20 Adelaide Street E





Suite 1200 | 6,418 SF









# 2