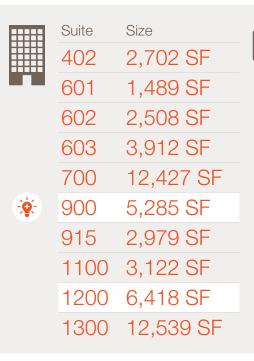

#### Featured Suite! Suite 900 | 5,285 SF

# 20 Adelaide Street E

Suite 402 | 2,702 SF

### 20 Adelaide Street E

Suite 402 | 2,702 SF

# 20 Adelaide Street E

Suite 601 | 1,506 SF

### 20 Adelaide Street E

Suite 601 | 1,506 SF

# 20 Adelaide Street E

Suite 602 | 2,554 SF

### 20 Adelaide Street E

Suite 602 | 2,554 SF

### 20 Adelaide Street E

Suite 603 | 3,937 SF

# 20 Adelaide Street E

Suite 700 | 12,427 SF

Base Building Condition

# 20 Adelaide Street E

Suite 915 | 2,979 SF

Lennard: Carolyn Laidley Arn\*, Senior Vice President 416.649.5923 • claidleyarn@lennard.com

### 20 Adelaide Street E

Suite 915 | 2,979 SF

# 20 Adelaide Street E

Suite 915 | 2,979 SF

# 20 Adelaide Street E

Suite 1100 | 3,122 SF

Lennard: Carolyn Laidley Arn\*, Senior Vice President 416.649.5923 • claidleyarn@lennard.com

# 20 Adelaide Street E

Suite 1100 | 3,122 SF

### 20 Adelaide Street E

Suite 1200 | 6,418 SF

# 20 Adelaide Street E

Suite 1300 | 12,539 SF

### 20 Adelaide Street E

Suite 1300 | 12,539 SF