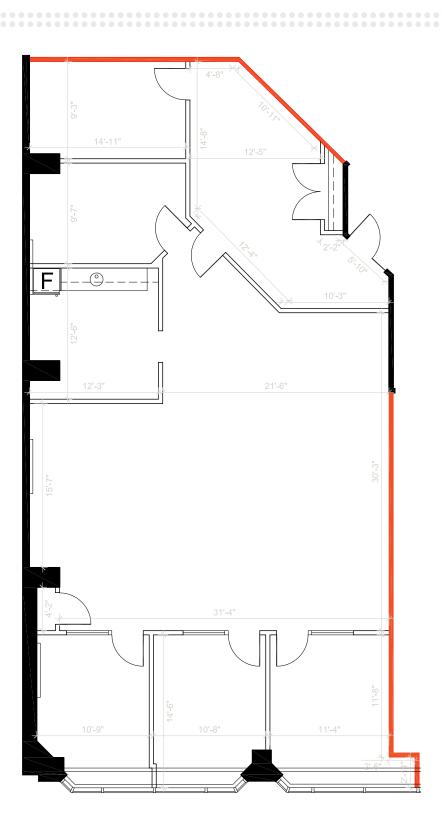

# 20 Adelaide Street E

Suite 402 | 2,702 SF

### 20 Adelaide Street E

Suite 402 | 2,702 SF