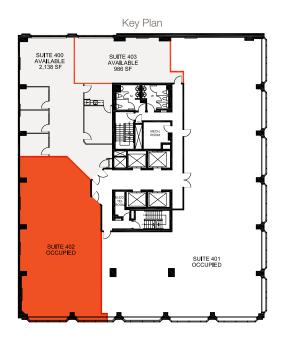

# 20 Adelaide Street E

Suite 402 | 2,702 SF

### 20 Adelaide Street E

Suite 402 | 2,702 SF