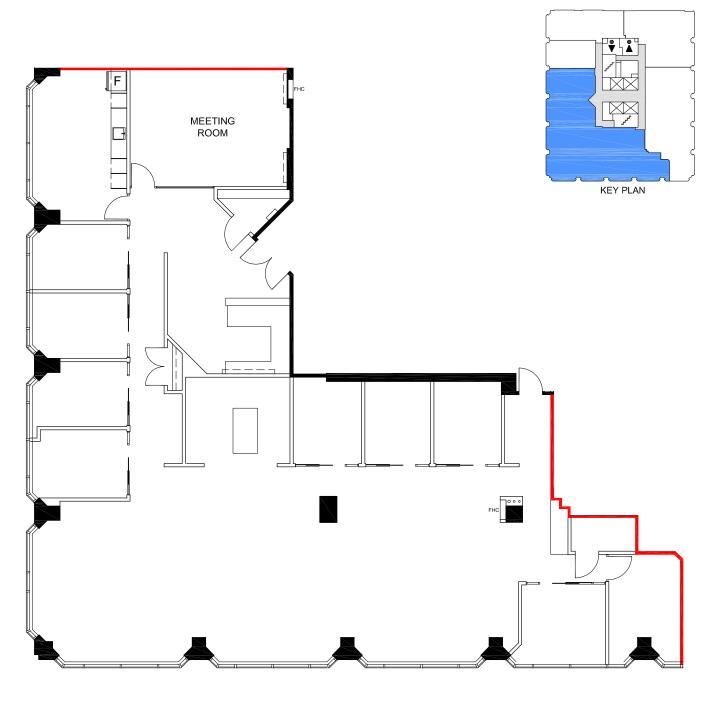

and kitchenette, and showers and lockers on main floor are coming soon!

Office space options include ready-to-go suites, newly constructed model suites and short term built out space.









Net Rent

Call Listing Agent

Additional Rent \$28.78 (2024 estimate)

**Bonus Commission** 

\$2.00 PSF/Annum (For Years 1-5 & Lease Signed by December 31, 2024)



Listing Agent

Carolyn Laidley Arn\*
Senior Vice President
416.649.5923
claidleyarn@lennard.com

\*Sales Representative





Lennard:

### 20 Adelaide Street E







# 20 Adelaide Street E

















# 20 Adelaide Street E







NEW, Conference Suite-Tenant Amenity











# 20 Adelaide Street E













### 20 Adelaide Street E







#### Featured Suite! Suite 900 | 5,285 SF













### 20 Adelaide Street E











# 20 Adelaide Street E

Suite 402 | 2,702 SF













### 20 Adelaide Street E





Suite 402 | 2,702 SF





# 20 Adelaide Street E





Suite 601 | 1,506 SF











### 20 Adelaide Street E

Suite 601 | 1,506 SF



# 20 Adelaide Street E





Suite 602 | 2,554 SF









### 20 Adelaide Street E





Suite 602 | 2,554 SF



### 20 Adelaide Street E

Suite 603 | 3,937 SF





# 20 Adelaide Street E





Suite 700 | 12,427 SF

Base Building Condition





# 20 Adelaide Street E





Suite 915 | 2,979 SF















Lennard: Carolyn Laidley Arn\*, Senior Vice President 416.649.5923 • claidleyarn@lennard.com

### 20 Adelaide Street E





Suite 915 | 2,979 SF















# 20 Adelaide Street E





Suite 915 | 2,979 SF





# 20 Adelaide Street E



Suite 1100 | 3,122 SF