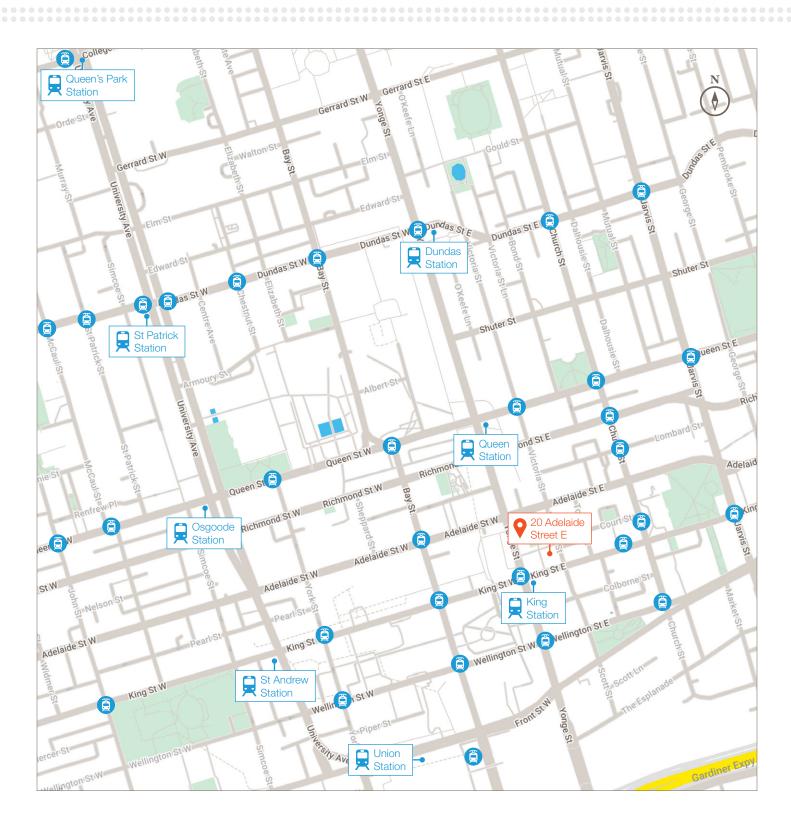

ice 20 Adelaide Street E

Great boutique building steps from Yonge. New amenities being added to enhance the tenant experience include delicious food offerings from Au Pain Dore, Art rotation program, EV charging stations and bike storage. Tenant meeting room suite with a/v and kitchenette, and showers and lockers on main floor are coming soon!

Office space options include ready-to-go suites, newly constructed model suites and short term built out space.









Net Rent

Call Listing Agent

Additional Rent \$28.78 (2024 estimate)

**Bonus Commission** 

\$2.00 PSF/Annum (For Years 1-5 & Lease Signed by December 31, 2024)



Listing Agent

Carolyn Laidley Arn\*
Senior Vice President
416.649.5923
claidleyarn@lennard.com

\*Sales Representative





Lennard:

### 20 Adelaide Street E







# 20 Adelaide Street E

















# 20 Adelaide Street E







NEW, Conference Suite-Tenant Amenity











# 20 Adelaide Street E













### 20 Adelaide Street E







#### Featured Suite! Suite 900 | 5,285 SF













### 20 Adelaide Street E











# 20 Adelaide Street E

Suite 402 | 2,702 SF













### 20 Adelaide Street E





Suite 402 | 2,702 SF





# 20 Adelaide Street E





Suite 601 | 1,506 SF











### 20 Adelaide Street E

Suite 601 | 1,506 SF



# 20 Adelaide Street E





Suite 602 | 2,554 SF









### 20 Adelaide Street E





Suite 602 | 2,554 SF



### 20 Adelaide Street E

Suite 603 | 3,937 SF





# 20 Adelaide Street E





Suite 700 | 12,427 SF

Base Building Condition





# 20 Adelaide Street E





Suite 915 | 2,979 SF