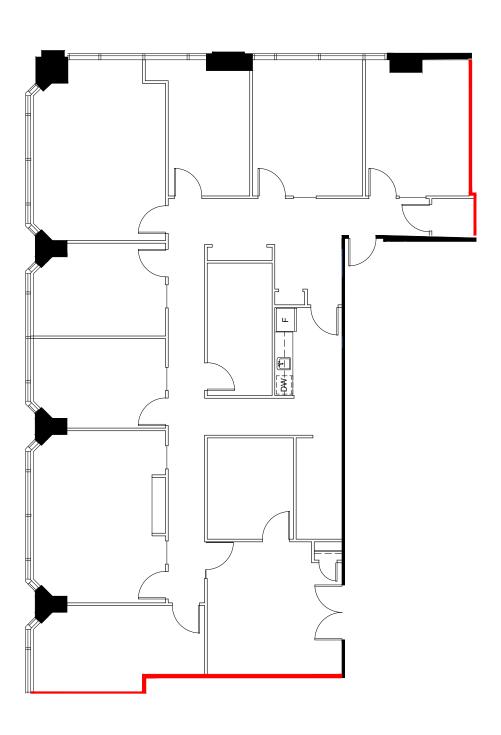

506 SF











### 20 Adelaide Street E

Suite 601 | 1,506 SF



# 20 Adelaide Street E





Suite 602 | 2,554 SF









### 20 Adelaide Street E





Suite 602 | 2,554 SF



### 20 Adelaide Street E

Suite 603 | 3,937 SF





# 20 Adelaide Street E





Suite 700 | 12,427 SF

Base Building Condition





# 20 Adelaide Street E





Suite 915 | 2,979 SF















Lennard: Carolyn Laidley Arn\*, Senior Vice President 416.649.5923 • claidleyarn@lennard.com

### 20 Adelaide Street E





Suite 915 | 2,979 SF















# 20 Adelaide Street E





Suite 915 | 2,979 SF





# 20 Adelaide Street E



Suite 1100 | 3,122 SF















Lennard: Carolyn Laidley Arn\*, Senior Vice President 416.649.5923 • claidleyarn@lennard.com

# 20 Adelaide Street E





Suite 1100 | 3,122 SF





### 20 Adelaide Street E





Suite 1200 | 6,418 SF









# 20 Adelaide Street E





Suite 1300 | 12,539 SF







### 20 Adelaide Street E





Suite 1300 | 12,539 SF



#### **Lennard:**

Carolyn Laidley Arn\*, Senior Vice President 416.649.5923 claidleyarn@lennard.com

200-55 University Avenue, Toronto 416.649.5920 lennard.com