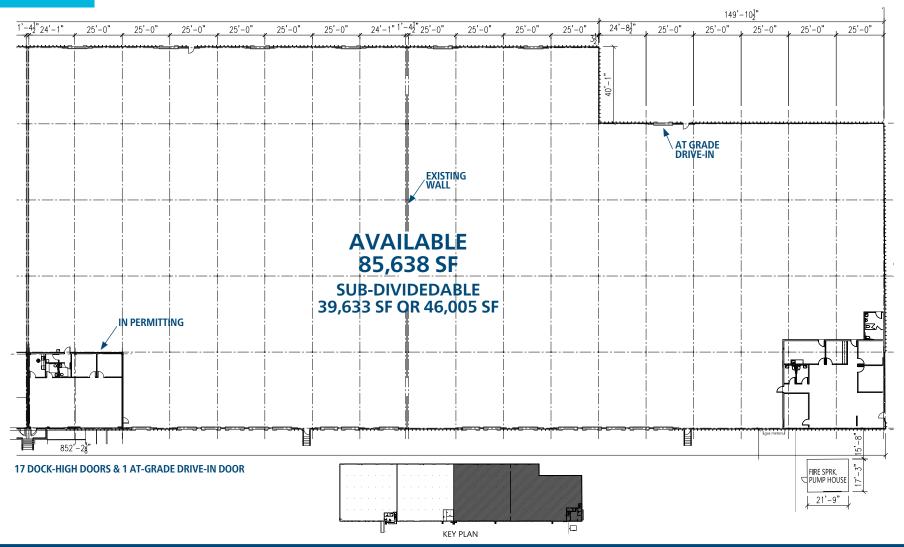

#### UP TO 85,638 SF

FRANK FARRELL 770.913.3948 | ffarrell@ackermanco.net

 CHRIS MILLER
 DAVIS MORELAND

 770.913.3989 | cmiller@ackermanco.net
 770.913.3919 | dmoreland@ackermanco.net

#### HIGHLIGHTS

- Subdividable to 39,633 SF or 46,005 SF (can be combined)
- Suite features existing 3,000 SF office space with immediate access to customer parking
- 24' clear height
- 17 dock-high doors | 1 at-grade drive-in
- 25' x 40' column spacing
- 40 vehicle parking spaces
- Adjacent to Hartsfield-Jackson International Airport
- Convenient access to I-75, I-285, and I-85

#### FLOOR PLAN

Atlanta, Georgia, 30354 Clayton County

4099 Old Dixie Highway

FRANK FARRELL 770.913.3948 | ffarrell@ackermanco.net

CHRIS MILLERDAVIS MORELAND770.913.3989 | cmiller@ackermanco.net770.913.3919 | dmoreland@ackermanco.net