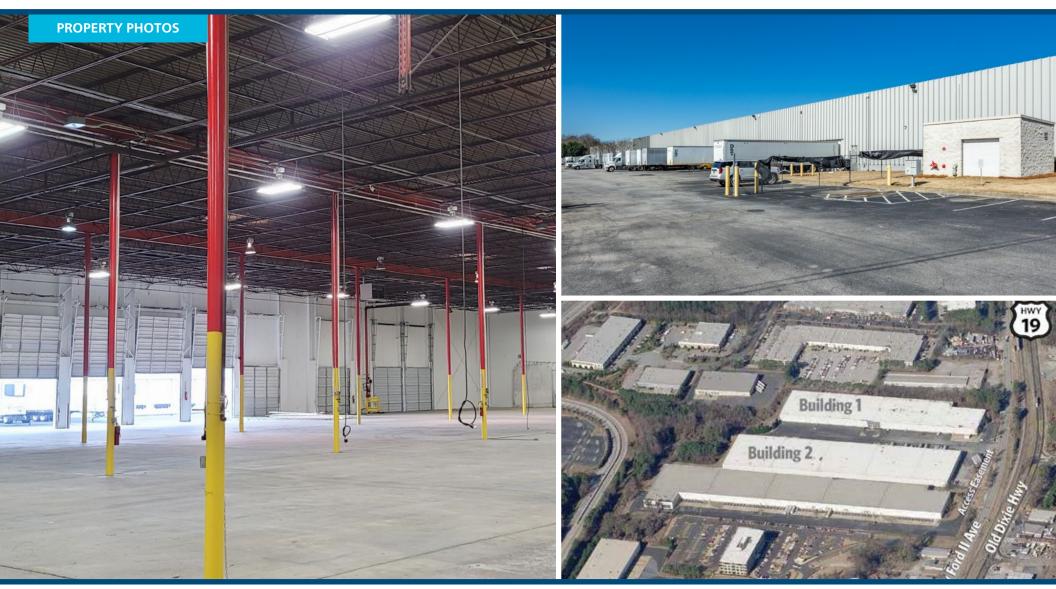

# Ackerman & Co.

Industrial Warehouse for Lease – 85,638 SF

4099 Old Dixie Highway Atlanta, Georgia, 30354 Clayton County

FRANK FARRELL 770.913.3948 | ffarrell@ackermanco.net

CHRIS MILLER DAVIS MORELAND 770.913.3989 | cmiller@ackermanco.net 770.913.3919 | dmoreland@ackermanco.net