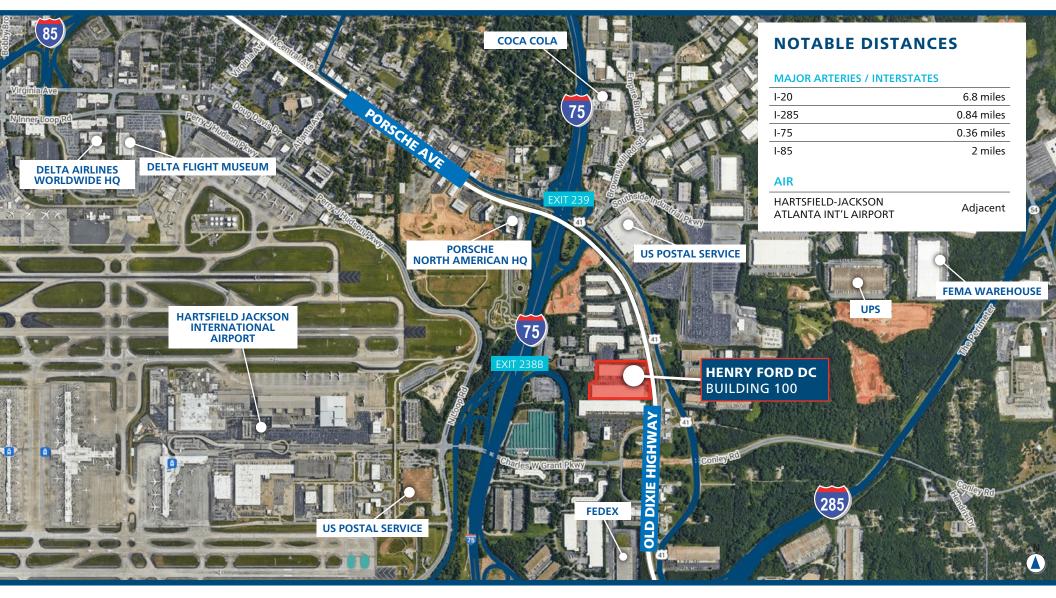

#### HIGHLIGHTS

- Subdividable to 39,633 SF or 46,005 SF (can be combined)
- Suite features existing 3,000 SF office space with immediate access to customer parking
- 24' clear height
- 17 dock-high doors | 1 at-grade drive-in
- 25' x 40' column spacing
- 40 vehicle parking spaces
- Adjacent to Hartsfield-Jackson International Airport
- Convenient access to I-75, I-285, and I-85