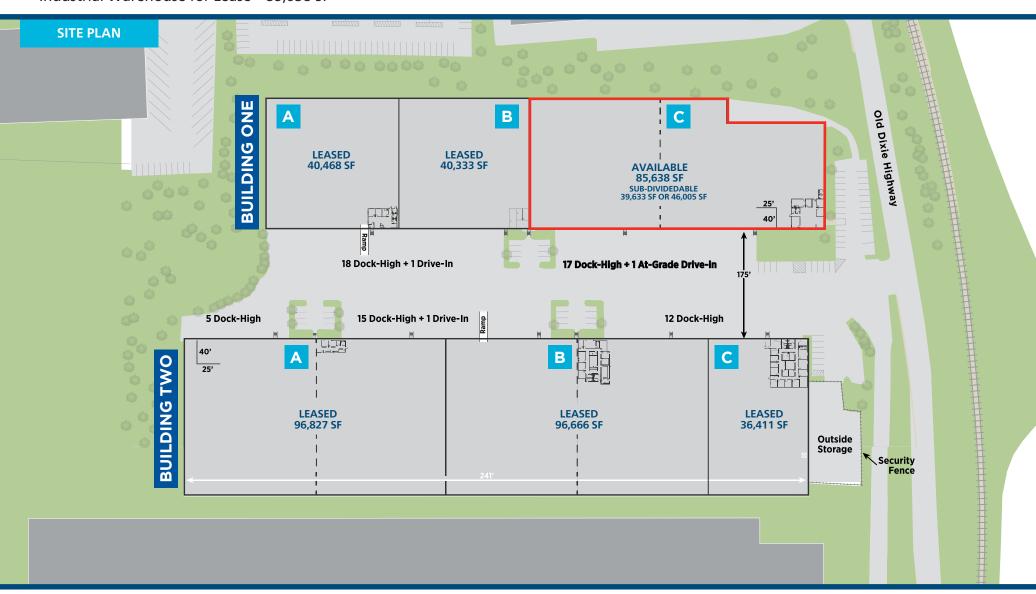

#### UP TO 85,638 SF

FRANK FARRELL 770.913.3948 | ffarrell@ackermanco.net

 CHRIS MILLER
 DAVIS MORELAND

 770.913.3989 | cmiller@ackermanco.net
 770.913.3919 | dmoreland@ackermanco.net

#### HIGHLIGHTS

- Subdividable to 39,633 SF or 46,005 SF (can be combined)
- Suite features existing 3,000 SF office space with immediate access to customer parking
- 24' clear height
- 17 dock-high doors | 1 at-grade drive-in
- 25' x 40' column spacing
- 40 vehicle parking spaces
- Adjacent to Hartsfield-Jackson International Airport
- Convenient access to I-75, I-285, and I-85

# Ackerman & Co.

Industrial Warehouse for Lease – 85,638 SF

4099 Old Dixie Highway Atlanta, Georgia, 30354 Clayton County

FRANK FARRELL 770.913.3948 | ffarrell@ackermanco.net

 CHRIS MILLER
 DAVIS MORELAND