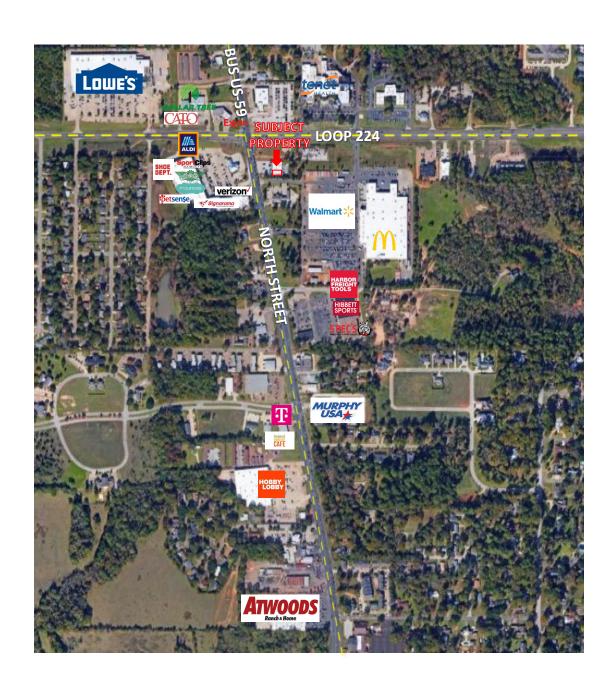

#### **SPACE FEATURES:**

- Efficient Office Space
- ➤ Situated on Highest Traffic Count Intersection in the City of Nacogdoches (~40,000 VPD)
- Great Visibility to General Consumer Traffic as an Outparcel to Walmart
- In growth Quadrant of Nacogdoches