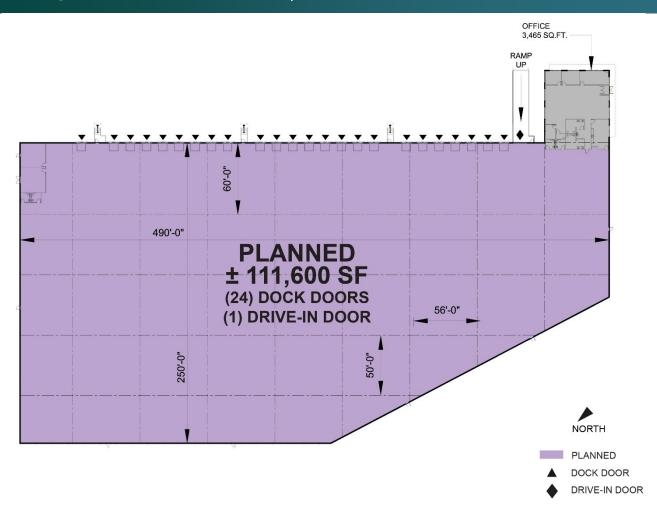

# ± 111,600 SF

Industrial Space For Lease

### **FACILITY**

- ± 111,600 SF total building size
- ± 111,600 SF available space
- ± 3,500 SF office
- 40' clear height
- 50' x 56' column spacing
- 24 dock doors
- 1 drive-in door
- 82 car parking spaces
- 4 EV charging spaces
- 4000A electrical service
- ESFR sprinkler system
- · LED motion sensor lighting