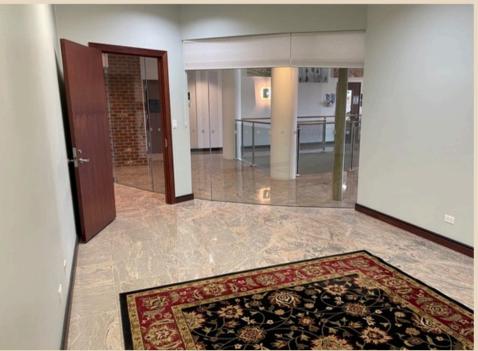

r reception & work stations, floor to ceiling glass door entrance, located just off of the lobby
  - Suite 203: 234 SF
    - Single executive office with window to marble lobby
  - Suite 208: 249 SF
    - Single executive office with exterior windows
  - Suite 214: 848 SF
    - Features reception/waiting room with 1 large office
- Masonry construction and beautiful marble lobby
- ADA Lift Access
- Public transportation available in front of the building
- Monument signage
- Located near a variety of restaurants, shopping areas, as well as Joliet Community College
- Convenient ramp access to I-55 and I-80

#### Exterior Photos











### Interior Photos













**I-80** 

#### Floor Plan: Suite 100





### Interior Photos Suite 201













#### Interior Photos Suite 203









### Interior Photos Suite 214













#### Floor Plan: 2nd Floor







# 350 Houbolt Road

Joliet, Illinois



Christine Simek 630.473.5070 christine@xroadsadvisors.com