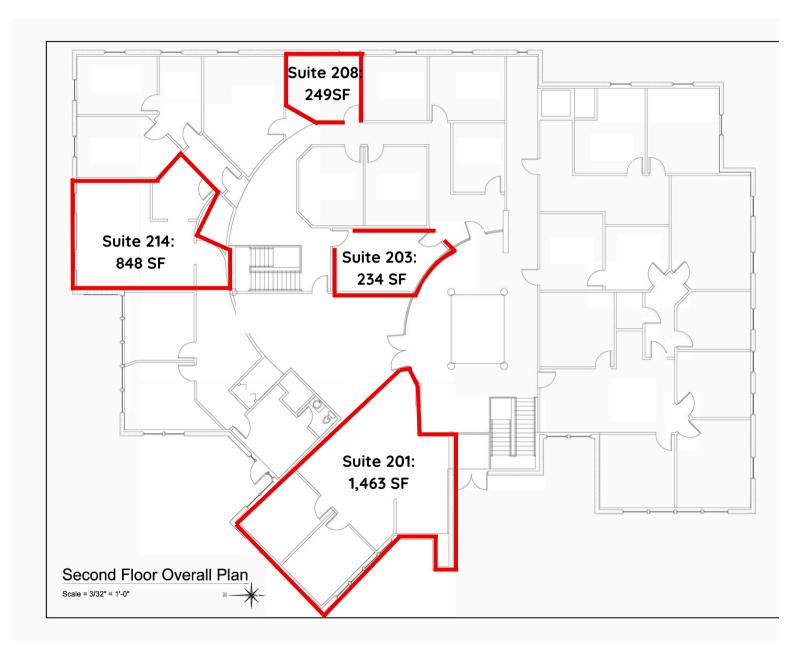

#### Floor Plan: 2nd Floor

## **Building Features**

- Suites Available:
  - Suite 100: 1,584 SF
    - Features 3 private offices with open area for collaborative workspace and 1 storage room
  - Suite 201: 1,463 SF
    - Features 2 private offices, large open area for reception & work stations, floor to ceiling glass door entrance, located just off of the lobby
  - Suite 203: 234 SF
    - Single executive office with window to marble lobby
  - Suite 208: 249 SF
    - Single executive office with exterior windows
  - Suite 214: 848 SF
    - Features reception/waiting room with 1 large office
- Masonry construction and beautiful marble lobby
- ADA Lift Access
- Public transportation available in front of the building
- Monument signage
- Located near a variety of restaurants, shopping areas, as well as Joliet Community College
- Convenient ramp access to I-55 and I-80