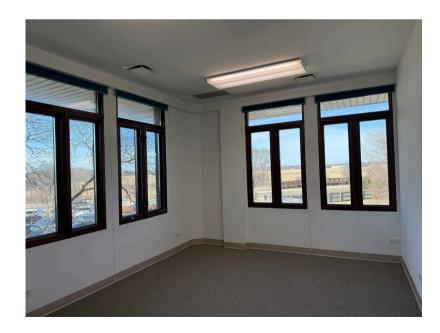

es 2 private offices, large open area for reception & work stations, floor to ceiling glass door entrance, located just off of the lobby
  - Suite 203: 234 SF
    - Single executive office with window to marble lobby
  - Suite 208: 249 SF
    - Single executive office with exterior windows
  - Suite 214: 848 SF
    - Features reception/waiting room with 1 large office
- Masonry construction and beautiful marble lobby
- ADA Lift Access
- Public transportation available in front of the building
- Monument signage
- Located near a variety of restaurants, shopping areas, as well as Joliet Community College
- Convenient ramp access to I-55 and I-80

#### Exterior Photos











### Interior Photos













**I-80** 

#### Floor Plan: Suite 100





### Interior Photos Suite 201













#### Interior Photos Suite 203









### Interior Photos Suite 214













#### Floor Plan: 2nd Floor







# 350 Houbolt Road

Joliet, Illinois



Christine Simek 630.473.5070 christine@xroadsadvisors.com