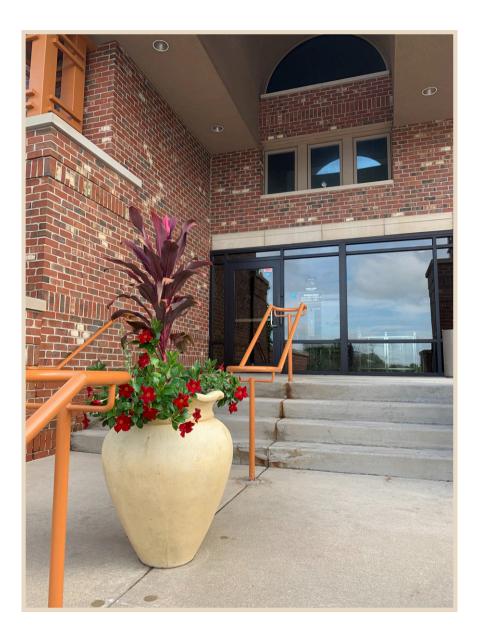

3 private offices with open area for collaborative workspace and 1 storage room
  - Suite 201: 1,463 SF
    - Features 2 private offices, large open area for reception & work stations, floor to ceiling glass door entrance, located just off of the lobby
  - Suite 203: 234 SF
    - Single executive office with window to marble lobby
  - Suite 208: 249 SF
    - Single executive office with exterior windows
  - Suite 214: 848 SF
    - Features reception/waiting room with 1 large office
- Masonry construction and beautiful marble lobby
- ADA Lift Access
- Public transportation available in front of the building
- Monument signage
- Located near a variety of restaurants, shopping areas, as well as Joliet Community College
- Convenient ramp access to I-55 and I-80

#### Exterior Photos











### Interior Photos













**I-80** 

#### Floor Plan: Suite 100





### Interior Photos Suite 201













#### Interior Photos Suite 203









### Interior Photos Suite 214













#### Floor Plan: 2nd Floor







# 350 Houbolt Road

Joliet, Illinois



Christine Simek 630.473.5070 christine@xroadsadvisors.com