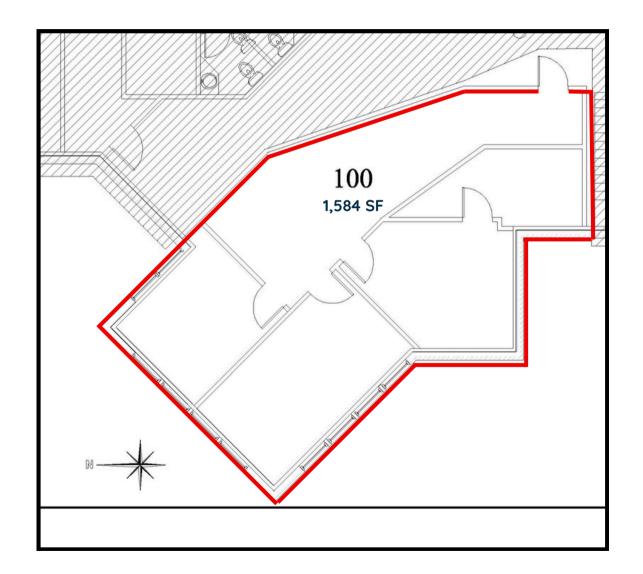

#### Floor Plan: Suite 100

## **Building Features**

- Suites Available:
  - Suite 100: 1,584 SF
    - Features 3 private offices with open area for collaborative workspace and 1 storage room
  - Suite 201: 1,463 SF
    - Features 2 private offices, large open area for reception & work stations, floor to ceiling glass door entrance, located just off of the lobby
  - Suite 203: 234 SF
    - Single executive office with window to marble lobby
  - Suite 208: 249 SF
    - Single executive office with exterior windows
  - Suite 214: 848 SF
    - Features reception/waiting room with 1 large office
- Masonry construction and beautiful marble lobby
- ADA Lift Access
- Public transportation available in front of the building
- Monument signage
- Located near a variety of restaurants, shopping areas, as well as Joliet Community College
- Convenient ramp access to I-55 and I-80