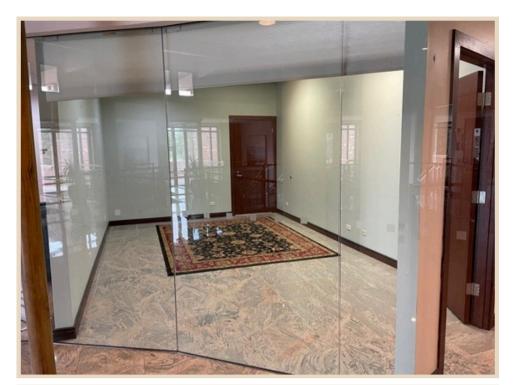

for reception & work stations, floor to ceiling glass door entrance, located just off of the lobby
  - Suite 203: 234 SF
    - Single executive office with window to marble lobby
  - Suite 208: 249 SF
    - Single executive office with exterior windows
  - Suite 214: 848 SF
    - Features reception/waiting room with 1 large office
- Masonry construction and beautiful marble lobby
- ADA Lift Access
- Public transportation available in front of the building
- Monument signage
- Located near a variety of restaurants, shopping areas, as well as Joliet Community College
- Convenient ramp access to I-55 and I-80

#### Exterior Photos











### Interior Photos













**I-80** 

#### Floor Plan: Suite 100





### Interior Photos Suite 201













#### Interior Photos Suite 203









### Interior Photos Suite 214













#### Floor Plan: 2nd Floor







# 350 Houbolt Road

Joliet, Illinois



Christine Simek 630.473.5070 christine@xroadsadvisors.com