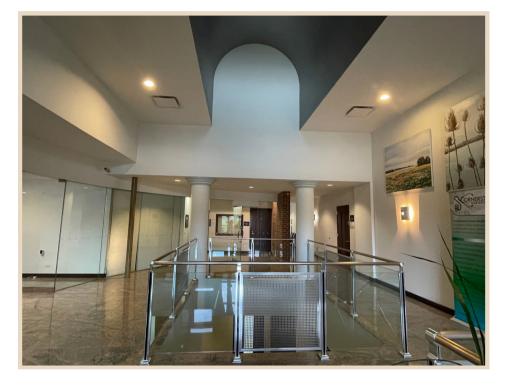

pen area for collaborative workspace and 1 storage room
  - Suite 201: 1,463 SF
    - Features 2 private offices, large open area for reception & work stations, floor to ceiling glass door entrance, located just off of the lobby
  - Suite 203: 234 SF
    - Single executive office with window to marble lobby
  - Suite 208: 249 SF
    - Single executive office with exterior windows
  - Suite 214: 848 SF
    - Features reception/waiting room with 1 large office
- Masonry construction and beautiful marble lobby
- ADA Lift Access
- Public transportation available in front of the building
- Monument signage
- Located near a variety of restaurants, shopping areas, as well as Joliet Community College
- Convenient ramp access to I-55 and I-80

#### Exterior Photos











### Interior Photos













**I-80** 

#### Floor Plan: Suite 100





### Interior Photos Suite 201













#### Interior Photos Suite 203









### Interior Photos Suite 214













#### Floor Plan: 2nd Floor







# 350 Houbolt Road

Joliet, Illinois



Christine Simek 630.473.5070 christine@xroadsadvisors.com