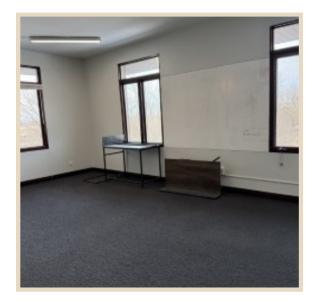

ng glass door entrance, located just off of the lobby
  - Suite 203: 234 SF
    - Single executive office with window to marble lobby
  - Suite 208: 249 SF
    - Single executive office with exterior windows
  - Suite 214: 848 SF
    - Features reception/waiting room with 1 large office
- Masonry construction and beautiful marble lobby
- ADA Lift Access
- Public transportation available in front of the building
- Monument signage
- Located near a variety of restaurants, shopping areas, as well as Joliet Community College
- Convenient ramp access to I-55 and I-80

#### Exterior Photos











### Interior Photos













**I-80** 

#### Floor Plan: Suite 100





### Interior Photos Suite 201













#### Interior Photos Suite 203









### Interior Photos Suite 214













#### Floor Plan: 2nd Floor







# 350 Houbolt Road

Joliet, Illinois



Christine Simek 630.473.5070 christine@xroadsadvisors.com