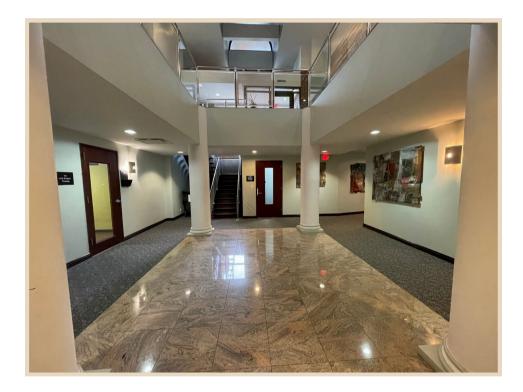

n area for collaborative workspace and 1 storage room
  - Suite 201: 1,463 SF
    - Features 2 private offices, large open area for reception & work stations, floor to ceiling glass door entrance, located just off of the lobby
  - Suite 203: 234 SF
    - Single executive office with window to marble lobby
  - Suite 208: 249 SF
    - Single executive office with exterior windows
  - Suite 214: 848 SF
    - Features reception/waiting room with 1 large office
- Masonry construction and beautiful marble lobby
- ADA Lift Access
- Public transportation available in front of the building
- Monument signage
- Located near a variety of restaurants, shopping areas, as well as Joliet Community College
- Convenient ramp access to I-55 and I-80

#### Exterior Photos











### Interior Photos













**I-80** 

#### Floor Plan: Suite 100





### Interior Photos Suite 201













#### Interior Photos Suite 203









### Interior Photos Suite 214













#### Floor Plan: 2nd Floor







# 350 Houbolt Road

Joliet, Illinois



Christine Simek 630.473.5070 christine@xroadsadvisors.com