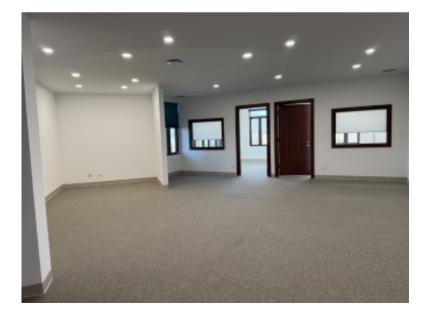

2 private offices, large open area for reception & work stations, floor to ceiling glass door entrance, located just off of the lobby
  - Suite 203: 234 SF
    - Single executive office with window to marble lobby
  - Suite 208: 249 SF
    - Single executive office with exterior windows
  - Suite 214: 848 SF
    - Features reception/waiting room with 1 large office
- Masonry construction and beautiful marble lobby
- ADA Lift Access
- Public transportation available in front of the building
- Monument signage
- Located near a variety of restaurants, shopping areas, as well as Joliet Community College
- Convenient ramp access to I-55 and I-80

#### Exterior Photos











### Interior Photos













**I-80** 

#### Floor Plan: Suite 100





### Interior Photos Suite 201













#### Interior Photos Suite 203









### Interior Photos Suite 214













#### Floor Plan: 2nd Floor







# 350 Houbolt Road

Joliet, Illinois



Christine Simek 630.473.5070 christine@xroadsadvisors.com