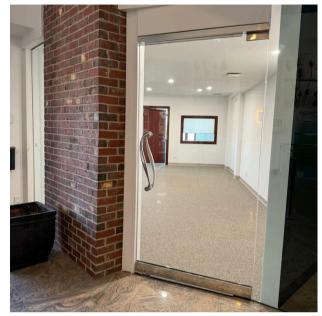

atures 2 private offices, large open area for reception & work stations, floor to ceiling glass door entrance, located just off of the lobby
  - Suite 203: 234 SF
    - Single executive office with window to marble lobby
  - Suite 208: 249 SF
    - Single executive office with exterior windows
  - Suite 214: 848 SF
    - Features reception/waiting room with 1 large office
- Masonry construction and beautiful marble lobby
- ADA Lift Access
- Public transportation available in front of the building
- Monument signage
- Located near a variety of restaurants, shopping areas, as well as Joliet Community College
- Convenient ramp access to I-55 and I-80

#### Exterior Photos











### Interior Photos













**I-80** 

#### Floor Plan: Suite 100





### Interior Photos Suite 201













#### Interior Photos Suite 203









### Interior Photos Suite 214













#### Floor Plan: 2nd Floor







# 350 Houbolt Road

Joliet, Illinois



Christine Simek 630.473.5070 christine@xroadsadvisors.com