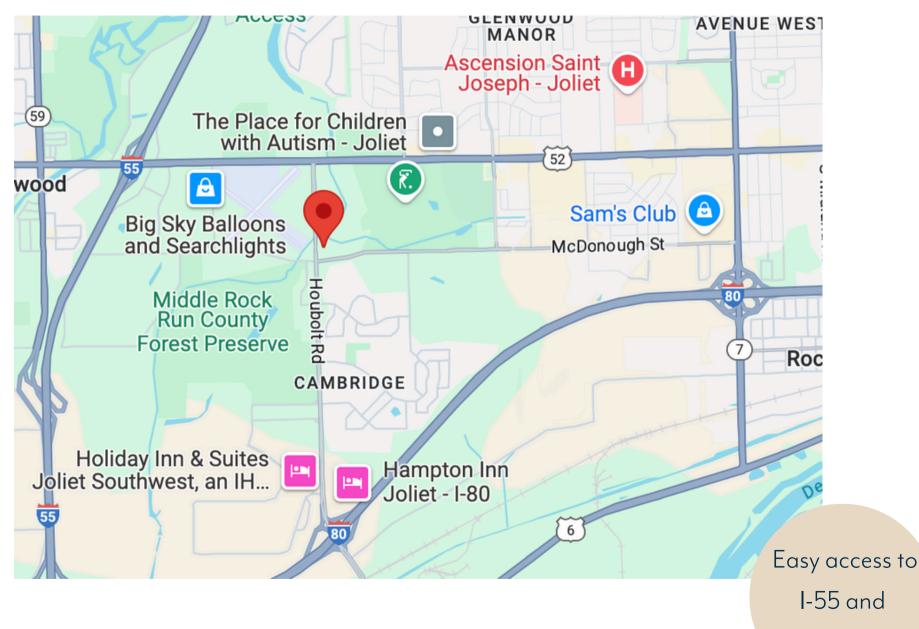

## **Building Features**

- Suites Available:
  - Suite 100: 1,584 SF
    - Features 3 private offices with open area for collaborative workspace and 1 storage room
  - Suite 201: 1,463 SF
    - Features 2 private offices, large open area for reception & work stations, floor to ceiling glass door entrance, located just off of the lobby
  - Suite 203: 234 SF
    - Single executive office with window to marble lobby
  - Suite 208: 249 SF
    - Single executive office with exterior windows
  - Suite 214: 848 SF
    - Features reception/waiting room with 1 large office
- Masonry construction and beautiful marble lobby
- ADA Lift Access
- Public transportation available in front of the building
- Monument signage
- Located near a variety of restaurants, shopping areas, as well as Joliet Community College
- Convenient ramp access to I-55 and I-80