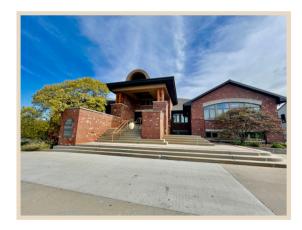

ures 3 private offices with open area for collaborative workspace and 1 storage room
  - Suite 201: 1,463 SF
    - Features 2 private offices, large open area for reception & work stations, floor to ceiling glass door entrance, located just off of the lobby
  - Suite 203: 234 SF
    - Single executive office with window to marble lobby
  - Suite 208: 249 SF
    - Single executive office with exterior windows
  - Suite 214: 848 SF
    - Features reception/waiting room with 1 large office
- Masonry construction and beautiful marble lobby
- ADA Lift Access
- Public transportation available in front of the building
- Monument signage
- Located near a variety of restaurants, shopping areas, as well as Joliet Community College
- Convenient ramp access to I-55 and I-80

#### Exterior Photos











### Interior Photos













**I-80** 

#### Floor Plan: Suite 100





### Interior Photos Suite 201













#### Interior Photos Suite 203









### Interior Photos Suite 214













#### Floor Plan: 2nd Floor







# 350 Houbolt Road

Joliet, Illinois



Christine Simek 630.473.5070 christine@xroadsadvisors.com