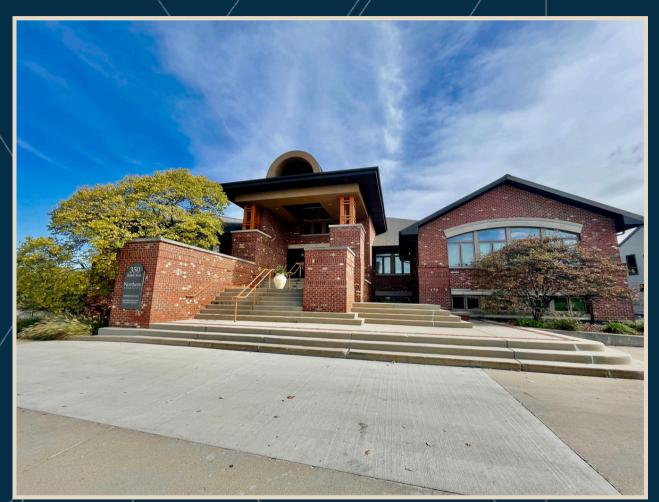

# 350 Houbolt Road Joliet, Illinois

Christine Simek 630.473.5070

christine@xroadsadvisors.com

Become a part of the vibrant oliet business community at the 350 Houbolt Office Building! With more than 20,000 square feet of contemporary office space in a prime location, we have the perfect environment to support your business and foster its growth.

## **Building Features**

- Suites Available:
  - Suite 100: 1,584 SF
    - Features 3 private offices with open area for collaborative workspace and 1 storage room
  - Suite 201: 1,463 SF
    - Features 2 private offices, large open area for reception & work stations, floor to ceiling glass door entrance, located just off of the lobby
  - Suite 203: 234 SF
    - Single executive office with window to marble lobby
  - Suite 208: 249 SF
    - Single executive office with exterior windows
  - Suite 214: 848 SF
    - Features reception/waiting room with 1 large office
- Masonry construction and beautiful marble lobby
- ADA Lift Access
- Public transportation available in front of the building
- Monument signage
- Located near a variety of restaurants, shopping areas, as well as Joliet Community College
- Convenient ramp access to I-55 and I-80