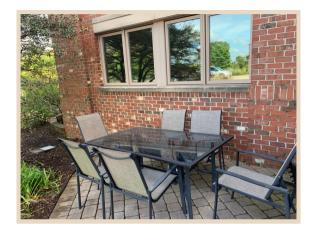

atures 3 private offices with open area for collaborative workspace and 1 storage room
  - Suite 201: 1,463 SF
    - Features 2 private offices, large open area for reception & work stations, floor to ceiling glass door entrance, located just off of the lobby
  - Suite 203: 234 SF
    - Single executive office with window to marble lobby
  - Suite 208: 249 SF
    - Single executive office with exterior windows
  - Suite 214: 848 SF
    - Features reception/waiting room with 1 large office
- Masonry construction and beautiful marble lobby
- ADA Lift Access
- Public transportation available in front of the building
- Monument signage
- Located near a variety of restaurants, shopping areas, as well as Joliet Community College
- Convenient ramp access to I-55 and I-80

#### Exterior Photos











### Interior Photos













**I-80** 

#### Floor Plan: Suite 100





### Interior Photos Suite 201













#### Interior Photos Suite 203









### Interior Photos Suite 214













#### Floor Plan: 2nd Floor







# 350 Houbolt Road

Joliet, Illinois



Christine Simek 630.473.5070 christine@xroadsadvisors.com