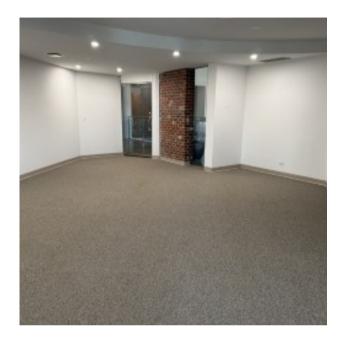

ures 2 private offices, large open area for reception & work stations, floor to ceiling glass door entrance, located just off of the lobby
  - Suite 203: 234 SF
    - Single executive office with window to marble lobby
  - Suite 208: 249 SF
    - Single executive office with exterior windows
  - Suite 214: 848 SF
    - Features reception/waiting room with 1 large office
- Masonry construction and beautiful marble lobby
- ADA Lift Access
- Public transportation available in front of the building
- Monument signage
- Located near a variety of restaurants, shopping areas, as well as Joliet Community College
- Convenient ramp access to I-55 and I-80

#### Exterior Photos











### Interior Photos













**I-80** 

#### Floor Plan: Suite 100





### Interior Photos Suite 201













#### Interior Photos Suite 203









### Interior Photos Suite 214













#### Floor Plan: 2nd Floor







# 350 Houbolt Road

Joliet, Illinois



Christine Simek 630.473.5070 christine@xroadsadvisors.com