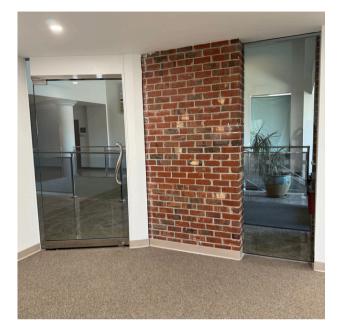

Features 2 private offices, large open area for reception & work stations, floor to ceiling glass door entrance, located just off of the lobby
  - Suite 203: 234 SF
    - Single executive office with window to marble lobby
  - Suite 208: 249 SF
    - Single executive office with exterior windows
  - Suite 214: 848 SF
    - Features reception/waiting room with 1 large office
- Masonry construction and beautiful marble lobby
- ADA Lift Access
- Public transportation available in front of the building
- Monument signage
- Located near a variety of restaurants, shopping areas, as well as Joliet Community College
- Convenient ramp access to I-55 and I-80

#### Exterior Photos











### Interior Photos













**I-80** 

#### Floor Plan: Suite 100





### Interior Photos Suite 201













#### Interior Photos Suite 203









### Interior Photos Suite 214













#### Floor Plan: 2nd Floor







# 350 Houbolt Road

Joliet, Illinois



Christine Simek 630.473.5070 christine@xroadsadvisors.com