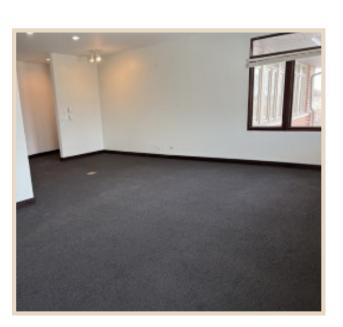

eiling glass door entrance, located just off of the lobby
  - Suite 203: 234 SF
    - Single executive office with window to marble lobby
  - Suite 208: 249 SF
    - Single executive office with exterior windows
  - Suite 214: 848 SF
    - Features reception/waiting room with 1 large office
- Masonry construction and beautiful marble lobby
- ADA Lift Access
- Public transportation available in front of the building
- Monument signage
- Located near a variety of restaurants, shopping areas, as well as Joliet Community College
- Convenient ramp access to I-55 and I-80

#### Exterior Photos











### Interior Photos













**I-80** 

#### Floor Plan: Suite 100





### Interior Photos Suite 201













#### Interior Photos Suite 203









### Interior Photos Suite 214













#### Floor Plan: 2nd Floor







# 350 Houbolt Road

Joliet, Illinois



Christine Simek 630.473.5070 christine@xroadsadvisors.com