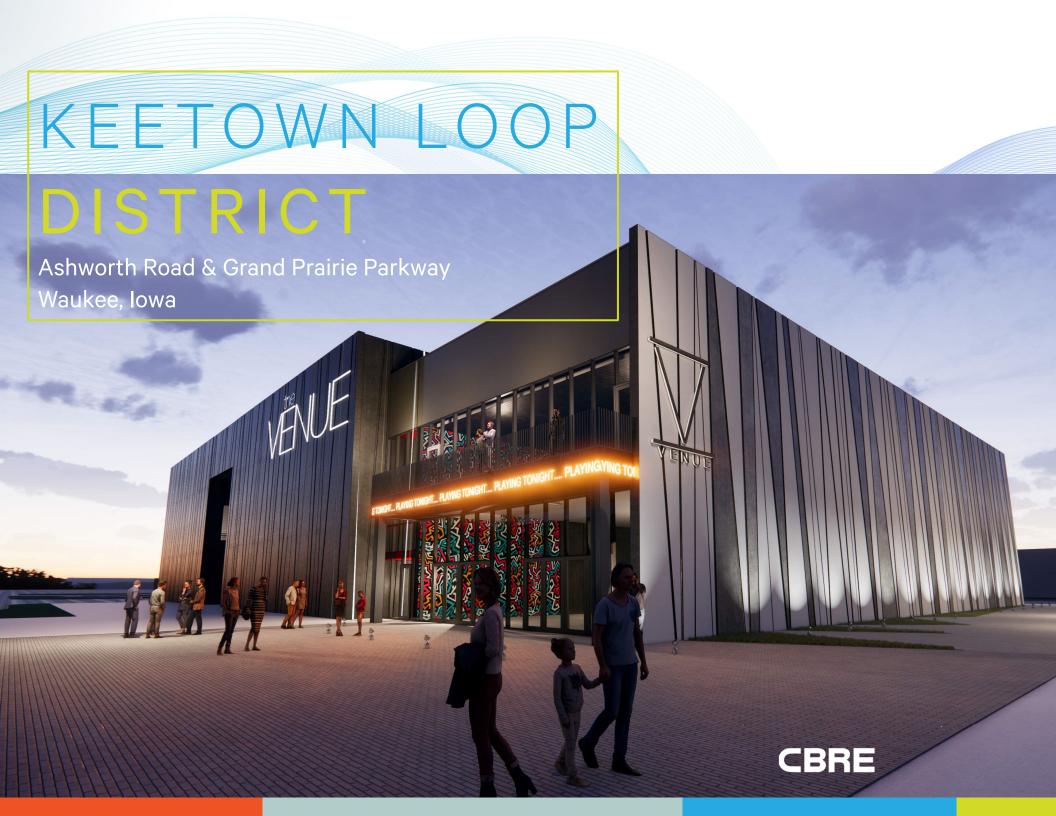

## **DEVELOPMENT OVERVIEW**

- > Concert Venue LIVE NATION Open Virtual Tour
- A Loft Hotels by Marriott is under construction, with a second hotel planned, along side retail and restaurants surrounding the Live Nation
- > Many opportunities for bars, restaurants and retail users
- > Excellent access and visibility; just North of Interstate 80/35 intersection
- > Waukee is a part of the Greater Des Moines Metro Market and is one of the fastest growing cities in Iowa