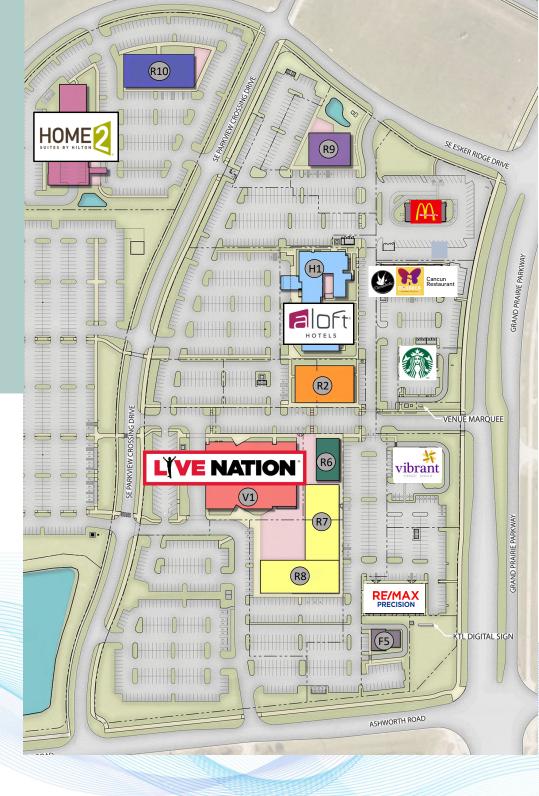

## **AVAILABLE SPACE(S)**

- > 2,000 20,000 SF
- > 1 pad site available (F5)

| V1                  | Live Nation Vibrant Music Hall                 |
|---------------------|------------------------------------------------|
| R1                  | Cinnaholic, Cancun Restaurant, Monarca Paletas |
| R2                  | 24,000 SF Two-Story                            |
| R6                  | 5,650 SF One-Story                             |
| R7                  | 30,000 SF One-Story                            |
| R8                  | 15,000 SF One-Story                            |
|                     | 10,000 SF One-Story                            |
| R10                 | 20,000 SF Mixed-Use                            |
| F1 – Fully Occupied | McDonald's                                     |
| F2 – Fully Occupied | Starbucks                                      |
| F3 – Fully Occupied | Vibrant Credit Union                           |
| F4 – Fully Occupied | Remax Precision                                |
| F5 Pad Site         | 3,000 SF Commercial                            |
| H1 – Fully Occupied | Aloft Hotel - 126 Rooms                        |
| H2 – Fully Occupied | Home 2 Suites By Hilton – 131 Rooms            |
| West Parking Lot    | 564 Stalls                                     |
|                     |                                                |