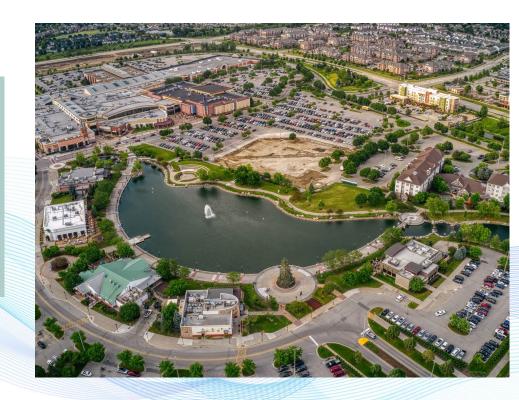

# WAUKEE TOWN CENTER

CONVENIENTLY LOCATED ON TRAFFIC PATTERN OF METRO COMMUTERS WITH NEW I-80 INTERCHANGE ON ALICE'S RD. / GRAND PRAIRIE PKWY., WAUKEE TOWNE CENTER IS A UNIQUELY PLANNED CENTER FEATURING FOUNTAINS AND SURROUNDING BIKE PATHS WINDING AROUND A STUNNING LAKE WITH TRENDING SHOPS, ENTERTAINMENT, EXERCISE, FOOD, DRINK AND LODGING.