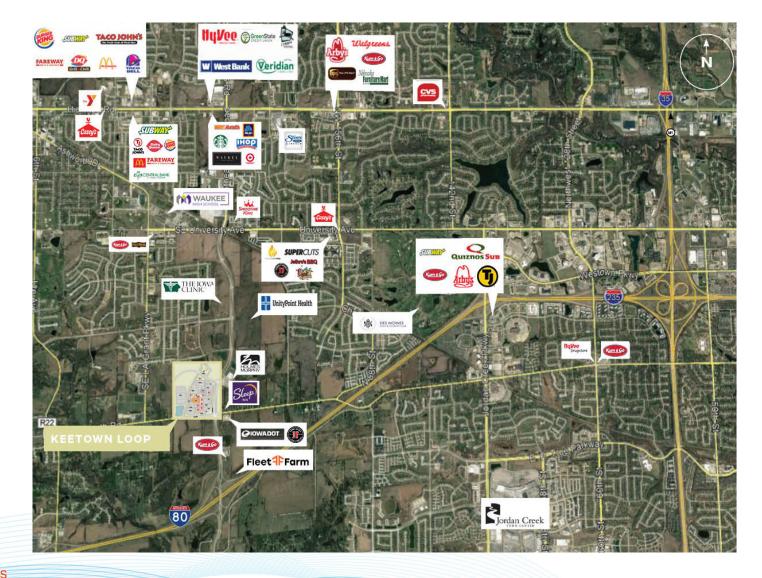

## NEIGHBORHOOD

# WAUKEE TOWN CENTER

CONVENIENTLY LOCATED ON TRAFFIC PATTERN OF METRO COMMUTERS WITH NEW I-80 INTERCHANGE ON ALICE'S RD. / GRAND PRAIRIE PKWY., WAUKEE TOWNE CENTER IS A UNIQUELY PLANNED CENTER FEATURING FOUNTAINS AND SURROUNDING BIKE PATHS WINDING AROUND A STUNNING LAKE WITH TRENDING SHOPS, ENTERTAINMENT, EXERCISE, FOOD, DRINK AND LODGING.

# JORDAN CREEK TOWN CENTER

JORDAN CREEK TOWN CENTER IS A GIANT LIFESTYLE MALL LOCATED IN WEST DES MOINES, IOWA. JORDAN CREEK MALL CONSISTS OF UPSCALE BRAND NAME STORES AND IS DESIGNED WITH A PARK-LIKE ATMOSPHERE INCLUDING A LAKEFRONT BOARDWALK AND A 20-SCREEN MOVIE THEATER