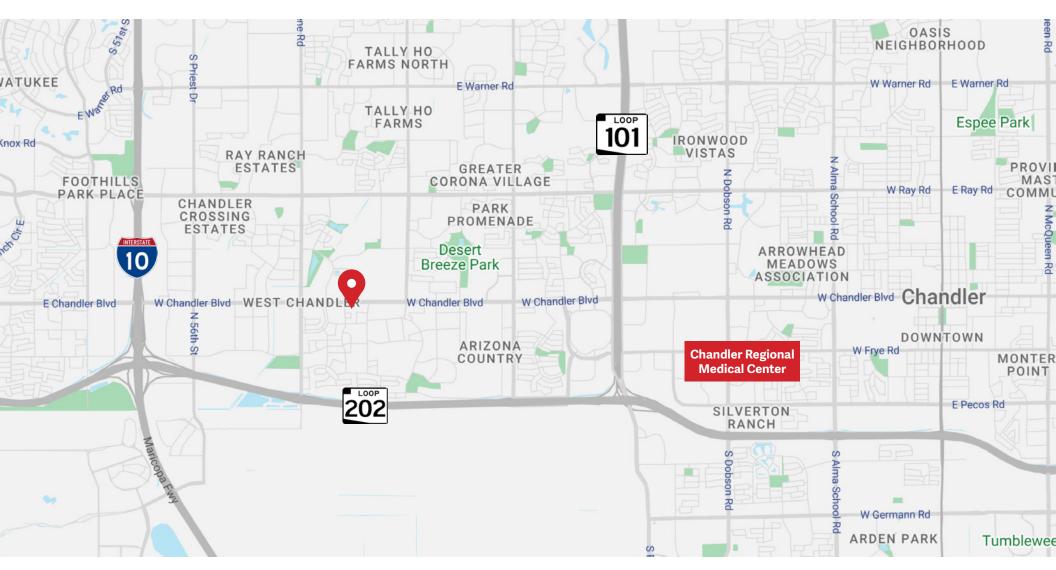

## **Location & Accessibility**

This established medical condo is strategically situated within the Chandler Office Park, offering a visible and professional setting for your practice. Nestled among other healthcare providers and professional businesses, the location fosters a sense of trust and reinforces the medical environment.

Situated directly on Chandler Blvd, the property benefits from excellent exposure and accessibility, with a short drive to access both the I-10 and Loop 202 freeways, expanding your patient reach and ensuring convenient commutes for both patients and staff.