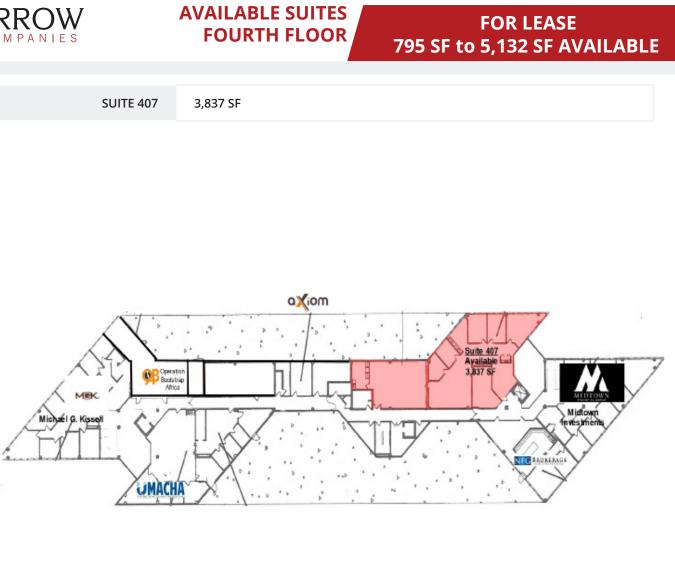

# **AVAILABLE SUITES**

#### FOR LEASE 795 SF to 5,132 SF AVAILABLE

| Suite 104 | 2,208 RSF | Open office area                                                         |
|-----------|-----------|--------------------------------------------------------------------------|
| Suite 107 | 1,658 RSF | Currently used as shared training room.                                  |
| Suite 201 | 5,132 RSF | 14 private offices with large open area                                  |
| Suite 212 | 1,455 SF  | Open Office area                                                         |
| Suite 213 | 795 RSF   | Two large open offices                                                   |
| Suite 302 | 1,875 RSF | Open Office Area                                                         |
| Suite 305 | 2,525 RSF | 5 private offices and open area                                          |
| Suite 407 | 3,837 RSF | 7 private offices, cubicle area with windows, reception area & breakroom |