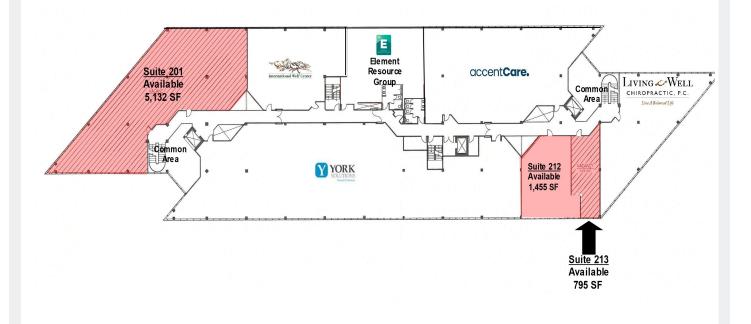

#### AVAILABLE SUITES SECOND FLOOR

# FOR LEASE 795 SF to 5,132 SF AVAILABLE

| SUITE 201 | 5,132 SF |
|-----------|----------|
| SUITE 212 | 1,455 SF |
| SUITE 213 | 795 SF   |
|           |          |

Contact Phone: 763.424.6355 Fax: 763.424.7980 Arrow Companies 7365 Kirkwood Court N. Suite 335 Maple Grove, MN 55369