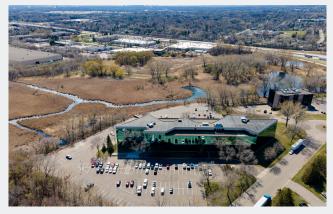

#### **AERIAL & MAP**

#### FOR LEASE 795 SF to 5,132 SF AVAILABLE

 Drive Times to Metro Areas

 \* 16 to 20 minutes from Minneapolis
 \* 28 to 30 minutes from M

\* 25 to 30 minutes from Saint Paul

\* 28 to 30 minutes from MSP airport \* 7 to 10 minutes from Shops at Arbor Lakes / Fountains.