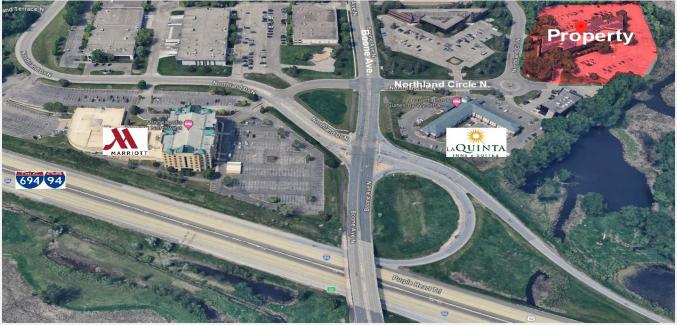

teve Fischer 612.619.9991 sfischer@arrowcos.com Contact Phone: 763.424.6355 Fax: 763.424.7980

Arrow Companies 7365 Kirkwood Court N. Suite 335 Maple Grove, MN 55369 LEASE RATE: \$13.00 / psf

> TAX - \$2.74 / psf CAM - \$9.79 / psf

| Overview                | 1    |
|-------------------------|------|
| Aerial Maps / Amenities | 2-3  |
| Photo Gallery           | 4-5  |
| Available Suites        | 6    |
| Site Plans              | 7-10 |
| City Information        | 11   |

#### SCAN QR CODE TO ACCESS FLOOR PLANS



www.arrowcos.com

All information is from sources judged to be reliable. However, no warranty or representation is made as to its accuracy or completeness.

7100 Northland Circle N. Brooklyn Park, MN 55428



#### **AERIAL & MAP**

#### FOR LEASE 795 SF to 5,132 SF AVAILABLE



 Drive Times to Metro Areas

 \* 16 to 20 minutes from Minneapolis
 \* 28 to 30 minutes from M

\* 25 to 30 minutes from Saint Paul

\* 28 to 30 minutes from MSP airport \* 7 to 10 minutes from Shops at Arbor Lakes / Fountains.



Contact Phone: 763.424.6355 Fax: 763.424.7980 Arrow Companies 7365 Kirkwood Court N. Suite 335 Maple Grove, MN 55369

7100 Northland Circle N. Brooklyn Park, MN 55428



# **AREA AMENITIES**

#### FOR LEASE 795 SF to 5,132 SF AVAILABLE



Arrow Companies 7365 Kirkwood Court N. Suite 335 Maple Grove, MN 55369

**FOR LEASE** 

795 SF to 5,132 SF AVAILABLE

7100 Northland Circle N. Brooklyn Park, MN 55428



## **PHOTO GALLERY**







Lobby Area



Lobby Area



**Training Room** 

Contact Phone: 763.424.6355 Fax: 763.424.7980

**Arrow Companies** 7365 Kirkwood C