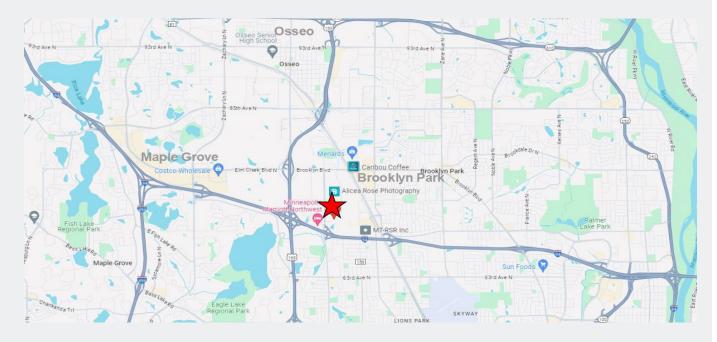

#### **AERIAL & MAP**

#### FOR LEASE 795 SF to 5,132 SF AVAILABLE

 Drive Times to Metro Areas

 \* 16 to 20 minutes from Minneapolis
 \* 28 to 30 minutes from M

\* 25 to 30 minutes from Saint Paul

\* 28 to 30 minutes from MSP airport \* 7 to 10 minutes from Shops at Arbor Lakes / Fountains.