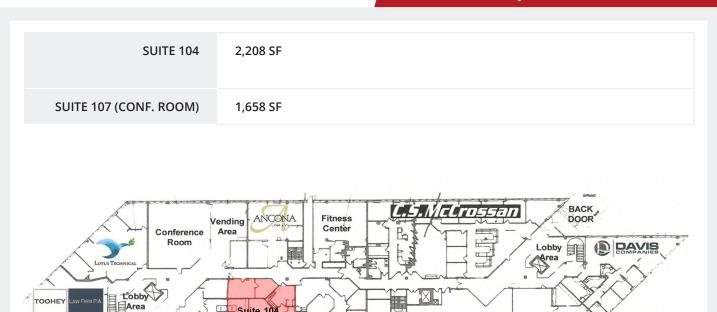

# **AVAILABLE SUITES**

#### FOR LEASE 795 SF to 5,132 SF AVAILABLE

| Suite 104 | 2,208 RSF | Open office area                                                         |
|-----------|-----------|--------------------------------------------------------------------------|
| Suite 107 | 1,658 RSF | Currently used as shared training room.                                  |
| Suite 201 | 5,132 RSF | 14 private offices with large open area                                  |
| Suite 212 | 1,455 SF  | Open Office area                                                         |
| Suite 213 | 795 RSF   | Two large open offices                                                   |
| Suite 302 | 1,875 RSF | Open Office Area                                                         |
| Suite 305 | 2,525 RSF | 5 private offices and open area                                          |
| Suite 407 | 3,837 RSF | 7 private offices, cubicle area with windows, reception area & breakroom |

#### **AVAILABLE SUITES FIRST FLOOR** 795 SF to 5,132 SF AVAILABLE

Contact Phone: 763.424.6355 Fax: 763.424.7980

**Arrow Companies** 7365 Kirkwood Court N. Suite 335 Maple Grove, MN 55369

0

Peniel

**Reflection** 

FRONT

Suite 104 2,208 SF

Available

Engle Martin

7100 Northland Circle N. Brooklyn Park, MN 55428