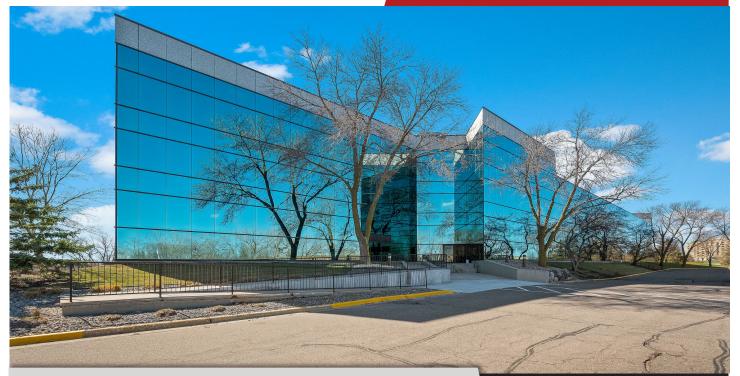

7100 Northland Circle N. Brooklyn Park, MN 55428

## FOR LEASE 795 SF to 5,132 SF AVAILABLE

#### **FEATURES:**

ANIES

- Multiple office suites available in business park located just off I-694.
- Building includes fitness facility, conference room & large training room!
- 4 story building constructed in 1988 with renovations made in 2016.
- Great location in Brooklyn Park near hotels, businesses and retail!