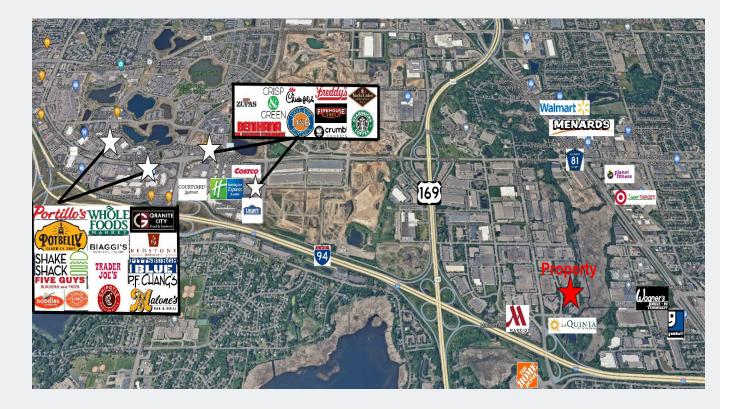

| 11   |

#### SCAN QR CODE TO ACCESS FLOOR PLANS



www.arrowcos.com

All information is from sources judged to be reliable. However, no warranty or representation is made as to its accuracy or completeness.

7100 Northland Circle N. Brooklyn Park, MN 55428



#### **AERIAL & MAP**

#### FOR LEASE 795 SF to 5,132 SF AVAILABLE



 Drive Times to Metro Areas

 \* 16 to 20 minutes from Minneapolis
 \* 28 to 30 minutes from M

\* 25 to 30 minutes from Saint Paul

\* 28 to 30 minutes from MSP airport \* 7 to 10 minutes from Shops at Arbor Lakes / Fountains.



Contact Phone: 763.424.6355 Fax: 763.424.7980 Arrow Companies 7365 Kirkwood Court N. Suite 335 Maple Grove, MN 55369

7100 Northland Circle N. Brooklyn Park, MN 55428



# **AREA AMENITIES**

#### FOR LEASE 795 SF to 5,132 SF AVAILABLE



Arrow Companies 7365 Kirkwood Court N. Suite 335 Maple Grove, MN 55369

**FOR LEASE** 

795 SF to 5,132 SF AVAILABLE

7100 Northland Circle N. Brooklyn Park, MN 55428



## **PHOTO GALLERY**







Lobby Area



Lobby Area



**Training Room** 

Contact Phone: 763.424.6355 Fax: 763.424.7980

**Arrow Companies** 7365 Kirkwood Court N. Suite 335 Maple Grove, MN 55369

**Training Room** 

7100 Northland Circle N. Brooklyn Park, MN 55428



# **PHOTO GALLERY**

# FOR LEASE 795 SF to 5,132 SF AVAILABLE



South Aerial



North Aerial



**Fitness Room** 



Breakroom



Front Entrance



Lobby View

Contact Phone: 763.424.6355 Fax: 763.424.7980 Arrow Companies 7365 Kirkwood Court N. Suite 335 Maple Grove, MN 55369



7100 Northland Circle N. Brooklyn Park, MN 55428



# **AVAILABLE SUITES**