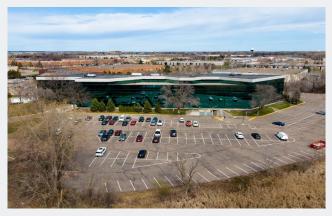

# FOR LEASE 795 SF to 5,132 SF AVAILABLE

South Aerial

North Aerial

**Fitness Room** 

Breakroom

Front Entrance

Lobby View

Contact Phone: 763.424.6355 Fax: 763.424.7980 Arrow Companies 7365 Kirkwood Court N. Suite 335 Maple Grove, MN 55369