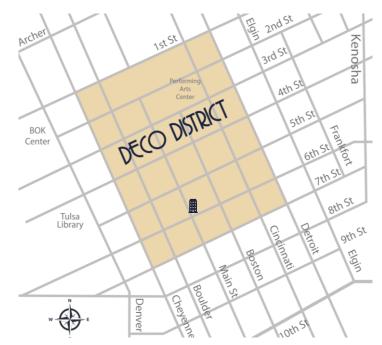

#### PARK CENTRE BUILDING

- The Park Centre Building is Strategically Located in the Heart of the Deco District
- The Park Centre Building Delivers an Elevated Service and Security Offering
- Beautiful Vantage Points
- 2,000 +/- sq. ft. Fitness Center Located Across the Street at the Bank of America Building
- J&J Deli Located Across the Street at the Bank of America Building
- Exclusive Venue The Summit Club Located Across the Street at the Bank of America Building
- Arvest Bank Across the Street
- Bank of America ATM and Service Center Across the Street
- Located Within Walking Distance of Retail Establishments, Restaurants and Entertainment Venues
- Located Within Walking Distance of Five Lodging/Hotel
  Options
- Located Within Walking Distance of Several Residential Options
- Exclusively Operated and Managed by Price Family Properties, LLC

# **EXPERIENCE THE DECO DISTRICT - ALL WITHIN WALKING DISTANCE**