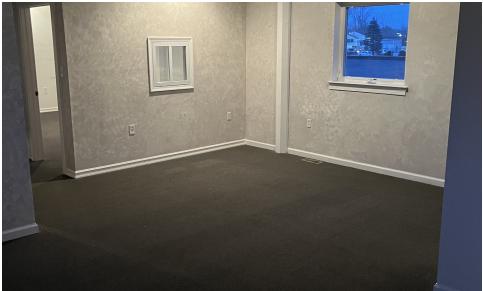

#### **PROPERTY HIGHLIGHTS**

- Rare small flex property directly off Bolmar St.
- 2,560 sq. ft of total space
- 1,280 sq. ft. of flex space on the 1st Floor
- 1,280 sq. ft. of second-floor office space
- Office space is move in ready with 3 large private offices & conference room
- Warehouse has 1 overhead door and 1 man door
- 1st & 2nd floors have separate utilities & powder rooms
- Parking lot area is gated