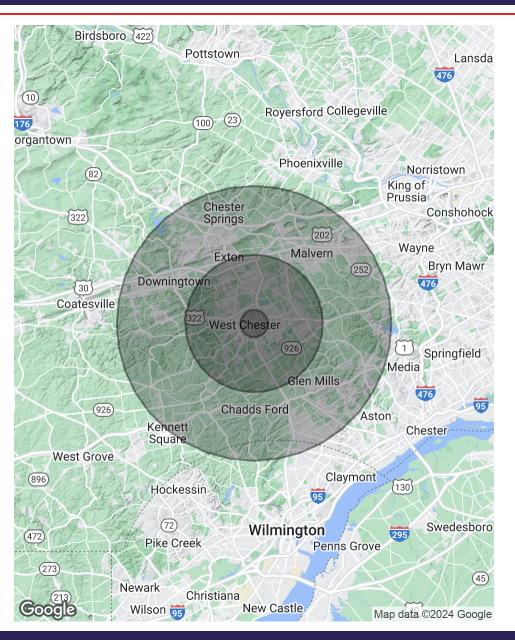

#### **OFFERING SUMMARY**

| OFFERING SOMMART  |           |           |            |  |
|-------------------|-----------|-----------|------------|--|
| Sale Price:       | \$575,000 |           |            |  |
| Number of Units:  |           |           | 2          |  |
| Lot Size:         |           |           | 0.12 Acres |  |
| Building Size:    |           |           | 2,560 SF   |  |
| DEMOGRAPHICS      | 1 MILE    | 5 MILES   | 10 MILES   |  |
| Total Households  | 7,028     | 44,192    | 122,324    |  |
| Total Population  | 18,937    | 110,797   | 311,535    |  |
| Average HH Income | \$88,904  | \$135,439 | \$147,301  |  |

JIM LEES jim@swopelees.com 610.429.0200 x103

| POPULATION           | 1 MILE    | 5 MILES   | 10 MILES  |
|----------------------|-----------|-----------|-----------|
| Total Population     | 18,937    | 110,797   | 311,535   |
| Average Age          | 28.0      | 40.9      | 43.2      |
| Average Age (Male)   | 27.6      | 39.8      | 41.7      |
| Average Age (Female) | 29.6      | 42.4      | 44.5      |
| HOUSEHOLDS & INCOME  | 1 MILE    | 5 MILES   | 10 MILES  |
| Total Households     | 7,028     | 44,192    | 122,324   |
| # of Persons per HH  | 2.7       | 2.5       | 2.5       |
| Average HH Income    | \$88,904  | \$135,439 | \$147,301 |
| Average House Value  | \$392,552 | \$441,856 | \$450,630 |