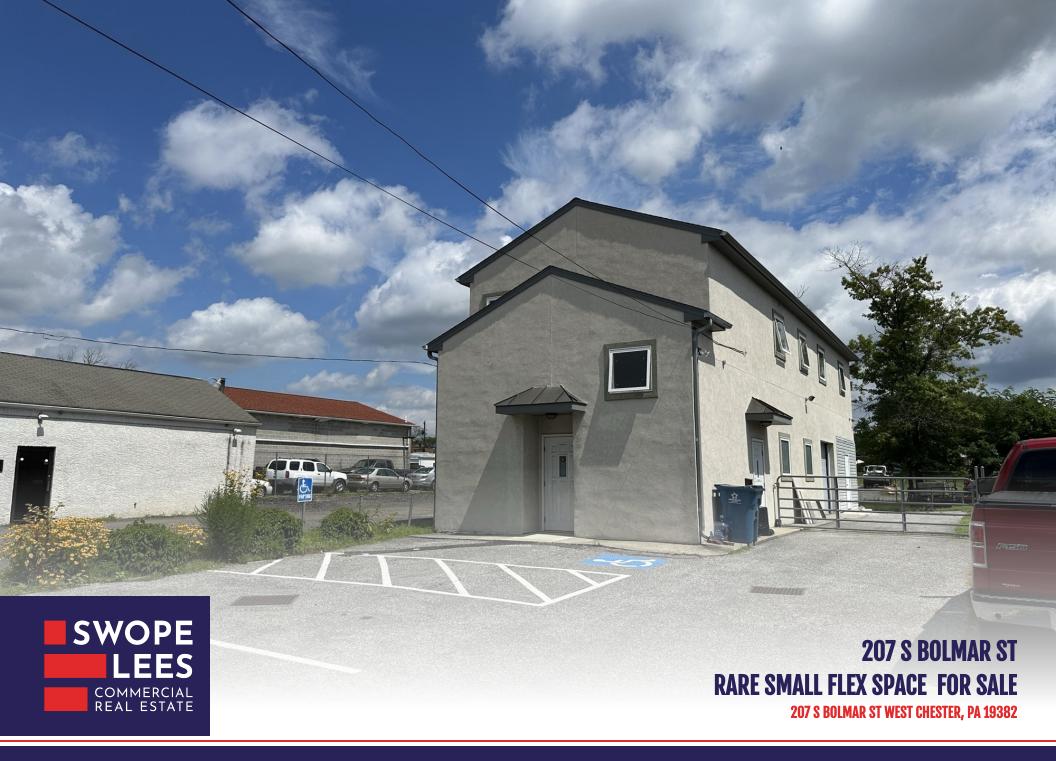

#### **PROPERTY DESCRIPTION**

Rare Small Flex Property For Sale in West Chester

#### **PROPERTY HIGHLIGHTS**

- Rare small flex property directly off Bolmar St.
- 2,560 sq. ft of total space
- 1,280 sq. ft. of flex space on the 1st Floor
- 1,280 sq. ft. of second-floor office space
- Office space is move in ready with 3 large private offices & conference room
- Warehouse has 1 overhead door and 1 man door
- 1st & 2nd floors have separate utilities & powder rooms
- Parking lot area is gated