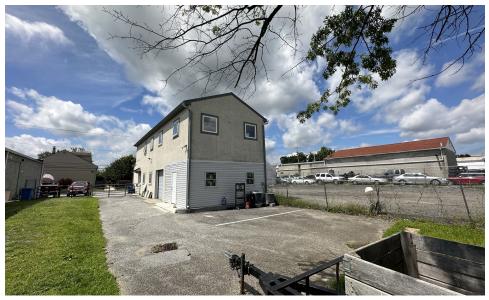

#### **PROPERTY DESCRIPTION**

Rare Small Flex Property For Sale in West Chester

#### **PROPERTY HIGHLIGHTS**

- Rare small flex property directly off Bolmar St.
- 2,560 sq. ft of total space
- 1,280 sq. ft. of flex space on the 1st Floor
- 1,280 sq. ft. of second-floor office space
- Office space is move in ready with 3 large private offices & conference room
- Warehouse has 1 overhead door and 1 man door
- 1st & 2nd floors have separate utilities & powder rooms
- Parking lot area is gated