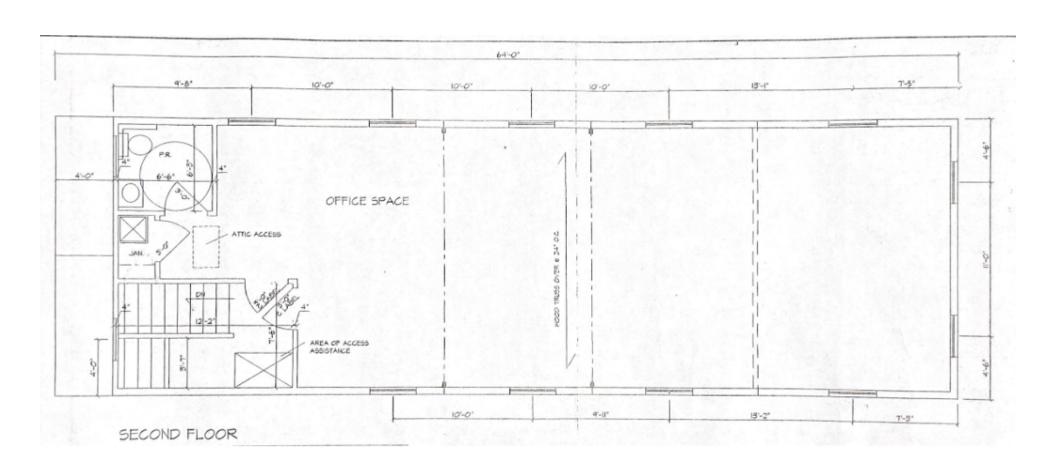

#### **PROPERTY HIGHLIGHTS**

- Rare small flex property directly off Bolmar St.
- 2,560 sq. ft of total space
- 1,280 sq. ft. of flex space on the 1st Floor
- 1,280 sq. ft. of second-floor office space
- Office space is move in ready with 3 large private offices & conference room
- Warehouse has 1 overhead door and 1 man door
- 1st & 2nd floors have separate utilities & powder rooms
- Parking lot area is gated

#### **OFFERING SUMMARY**

| OFFERING SOMMART  |           |           |            |  |
|-------------------|-----------|-----------|------------|--|
| Sale Price:       | \$575,000 |           |            |  |
| Number of Units:  |           |           | 2          |  |
| Lot Size:         |           |           | 0.12 Acres |  |
| Building Size:    |           |           | 2,560 SF   |  |
| DEMOGRAPHICS      | 1 MILE    | 5 MILES   | 10 MILES   |  |
| Total Households  | 7,028     | 44,192    | 122,324    |  |
| Total Population  | 18,937    | 110,797   | 311,535    |  |
| Average HH Income | \$88,904  | \$135,439 | \$147,301  |  |