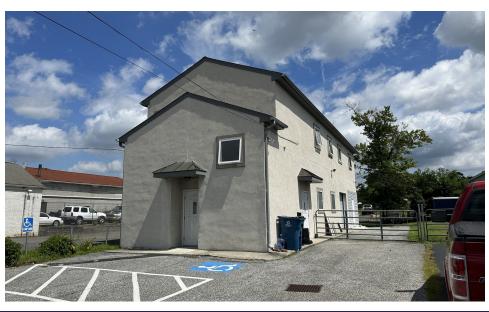

#### **PROPERTY DESCRIPTION**

Rare Small Flex Property For Sale in West Chester

#### **PROPERTY HIGHLIGHTS**

- Rare small flex property directly off Bolmar St.
- 2,560 sq. ft of total space
- 1,280 sq. ft. of flex space on the 1st Floor
- 1,280 sq. ft. of second-floor office space
- Office space is move in ready with 3 large private offices & conference room
- Warehouse has 1 overhead door and 1 man door
- 1st & 2nd floors have separate utilities & powder rooms
- Parking lot area is gated