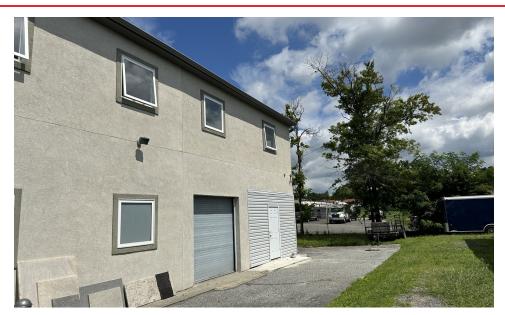

#### **PROPERTY HIGHLIGHTS**

- Rare small flex property directly off Bolmar St.
- 2,560 sq. ft of total space
- 1,280 sq. ft. of flex space on the 1st Floor
- 1,280 sq. ft. of second-floor office space
- Office space is move in ready with 3 large private offices & conference room
- Warehouse has 1 overhead door and 1 man door
- 1st & 2nd floors have separate utilities & powder rooms
- Parking lot area is gated