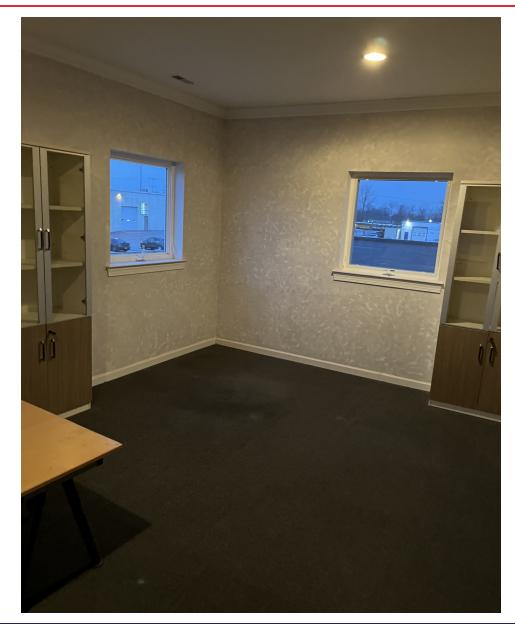

#### **PROPERTY HIGHLIGHTS**

- Rare small flex property directly off Bolmar St.
- 2,560 sq. ft of total space
- 1,280 sq. ft. of flex space on the 1st Floor
- 1,280 sq. ft. of second-floor office space
- Office space is move in ready with 3 large private offices & conference room
- Warehouse has 1 overhead door and 1 man door
- 1st & 2nd floors have separate utilities & powder rooms
- Parking lot area is gated