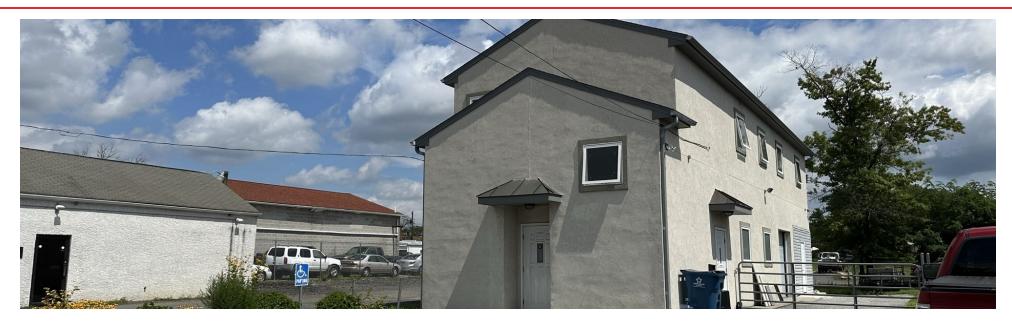

#### **PROPERTY DESCRIPTION**

Rare Small Flex Property For Sale in West Chester

#### **PROPERTY HIGHLIGHTS**

- Rare small flex property directly off Bolmar St.
- 2,560 sq. ft of total space
- 1,280 sq. ft. of flex space on the 1st Floor
- 1,280 sq. ft. of second-floor office space
- Office space is move in ready with 3 large private offices & conference room
- Warehouse has 1 overhead door and 1 man door
- 1st & 2nd floors have separate utilities & powder rooms
- Parking lot area is gated