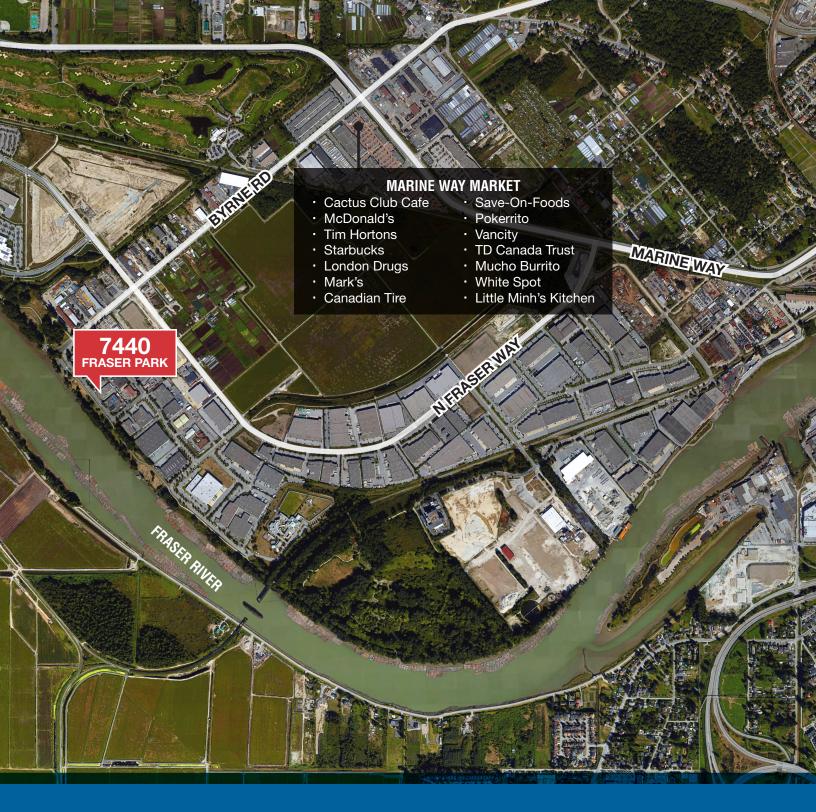

## Highlights

Opportunity to lease 4,334 SF of office space in the growing Big Bend neighbourhood of Burnaby. Just four minutes to Marine Way, the location offers easy access to Burnaby, Vancouver & New Westminster and also links to the Queensborough Bridge. There is a direct bus route to Edmonds Skytrain Station via #116 from Byrne Road and North Fraser Way. The Fraser Foreshore Park provides a riverfront trail and exercise area across the street.

# 7440 Fraser Park Drive Bumaby, BC

## **Amenities**