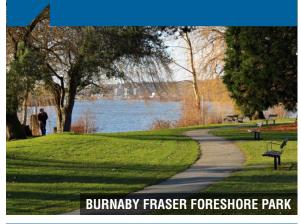

#### **Burnaby Fraser Foreshore Park**

Immediately across the street from 7434 Fraser Park Drive, this picturesque riverside park provides a wonderful opportunity to experience and explore the mighty Fraser River. The shoreline trail is perfect for a jog, walk or leisurely stroll. Log benches dot the pathway, so you can rest and enjoy a view of the marine traffic on this busy waterway while having lunch.