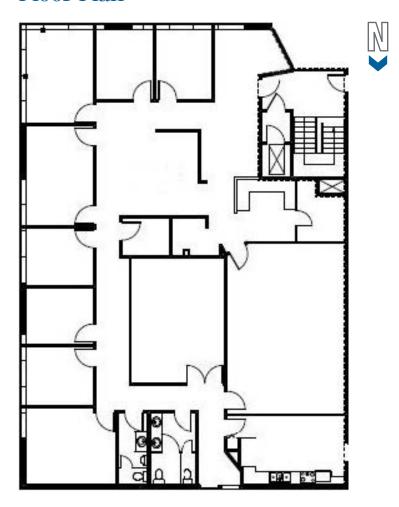

# **FOR LEASE**

Riverfront Office Space



# 7440 Fraser Park Drive Bumaby, BC

## Highlights

Opportunity to lease 4,334 SF of office space in the growing Big Bend neighbourhood of Burnaby. Just four minutes to Marine Way, the location offers easy access to Burnaby, Vancouver & New Westminster and also links to the Queensborough Bridge. There is a direct bus route to Edmonds Skytrain Station via #116 from Byrne Road and North Fraser Way. The Fraser Foreshore Park provides a riverfront trail and exercise area across the street.

#### Brian Mackenzie

Vice President, Leasing & Sales 604 691 6618 bmackenzie@naicommercial.ca

#### **NAI Commercial**

1075 W Georgia St, Suite 1300 Vancouver, BC V6E 3C9 +1 604 683 7535 naicommercial.ca

# 7440 Fraser Park Drive Bumaby, BC

### Floor Plan



## **Amenities**

#### **Burnaby Fraser Foreshore Park**

Immediately across the street from 7434 Fraser Park Drive, this picturesque riverside park provides a wonderful opportunity to experience and explore the mighty Fraser River. The shoreline trail is perfect for a jog, walk or leisurely stroll. Log benches dot the pathway, so you can rest and enjoy a view of the marine traffic on this busy waterway while having lunch.

### **Riverway Golf Course**

This classic 18-hole championship golf course is one of the premier layouts in the area. It's imaginatively designed, link-style fairways are lined by sweeping mounds of wild fescue. And an array of white tan bunkers and water hazards are strategically placed to make every shot exciting. The course's diverse yardage - 5,400 to 7,000 - let