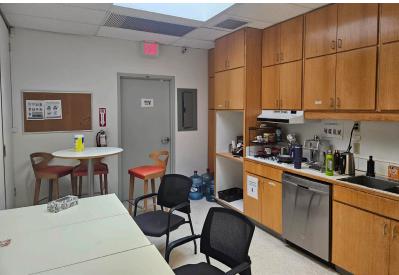

ea. It's imaginatively designed, link-style fairways are lined by sweeping mounds of wild fescue. And an array of white tan bunkers and water hazards are strategically placed to make every shot exciting. The course's diverse yardage - 5,400 to 7,000 - lets you select the appropriate length and challenge that suit your game and enjoyment level. Located minutes from 7434 Fraser Park Drive.

## Property Details

Net Rent \$18.00/SF

Operating Costs & Property Taxes (2024 est.) \$11.00/SF including utilities

#### **Features**

- ▶ Corner unit with river views
- ▶ Brand new rooftop HVAC units throughout
- Free parking plus ample street parking
- ▶ Park and river front trail across the street
- Skylights
- ▶ Signage available
- Elevator access

**Availability**January 1st 2025























Brian Mackenzie Vice President, Leasing & Sales 604 691 6618 bmackenzie@naicommercial.ca



NAI Commercial

1075 W Georgia St, Suite 1300 Vancouver, BC V6E 3C9 +1 604 683 7535 naicommercial.ca