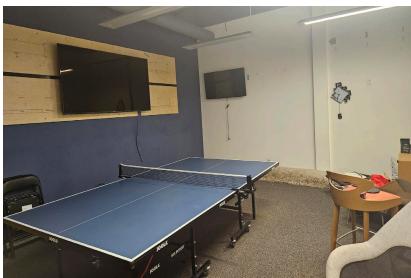

. It's imaginatively designed, link-style fairways are lined by sweeping mounds of wild fescue. And an array of white tan bunkers and water hazards are strategically placed to make every shot exciting. The course's diverse yardage - 5,400 to 7,000 - lets you select the appropriate length and challenge that suit your game and enjoyment level. Located minutes from 7434 Fraser Park Drive.

## Property Details

Net Rent \$18.00/SF

Operating Costs & Property Taxes (2024 est.) \$11.00/SF including utilities

#### **Features**

- ▶ Corner unit with river views
- ▶ Brand new rooftop HVAC units throughout
- Free parking plus ample street parking
- ▶ Park and river front trail across the street
- Skylights
- ▶ Signage available
- Elevator access

**Availability**January 1st 2025























Brian Mackenzie Vice President, Leasing & Sales 604 691 6618 bmackenzie@naicommercial.ca



NAI Commercial

1075 W Georgia St, Suite 1300 Vancouver, BC V6E 3C9 +1 604 683 7535 naicommercial.ca