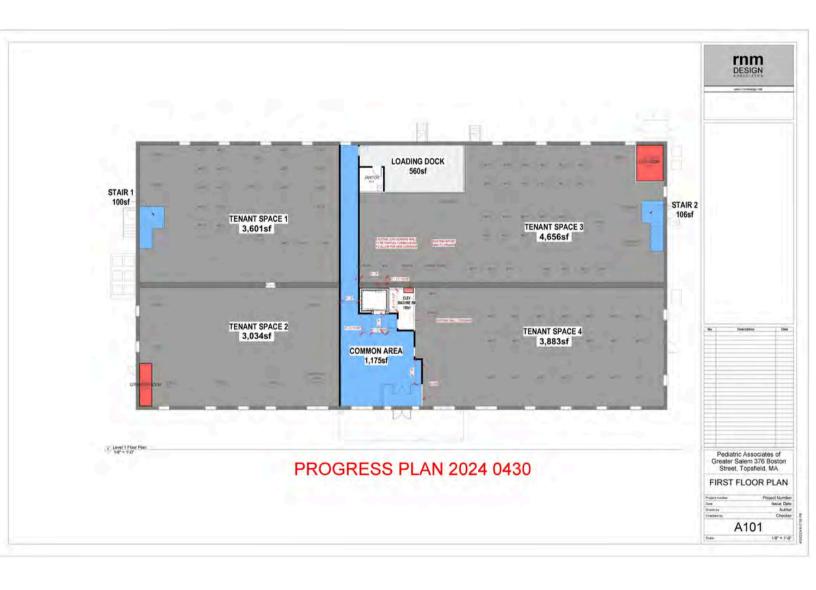

sfield, MA 01983

A two-story Retail/Office/Flex Building situated on Rt. 1 at the juncture of Ipswich Road, 2.5 miles west of Exit 74 off I-95 and 4 miles north of the juncture of I-95 and Rt 1 at exit 70. Property was acquired by Pediatric Associates of Greater Salem who will renovate the entire structure and occupy the entire 2nd floor and lease the four contiguous suites on the 1st floor supporting tenants from 3,000 to 15,000 SF.

**Chris Everest** 

ceverest@nordlundassociates.com (978) 762-0500 x 101





## Property Summary









1.86 Acres

+/- 24,500 SF



\$15.00 per **SF NNN** 



**Ceiling Height** 

10'



2 (one w/ leveler)



Nat. Grid for **Gas and Electric** 



208<sub>V</sub> 1,200 amp



**Topsfield Water Septic** 

## 376-380 Boston Street









### Floor Plan



#### Map and Directions





#### **Distances**

To US Rte 1: 0 Minutes/ 0 Miles



To I-95: 4 Minutes / 2.8 Miles



#### **CHRIS EVEREST**

CEVEREST@NORDLUNDASSOCIATES.COM

(978)-762-0500 x 101



Pediatric Associates



Nordlund Associates

The information above has been obtained from sources believed reliable. While we do not doubt its accuracy, we have not verified it and make no guarantee, warranty or representation about it. It is the responsibility of all parties interested to independently confirm its accuracy and completeness. All parties may solicit their own advisor (s) to conduct a careful, independent investigation of the property to determine to your satisfaction the suitability of the property for your needs.