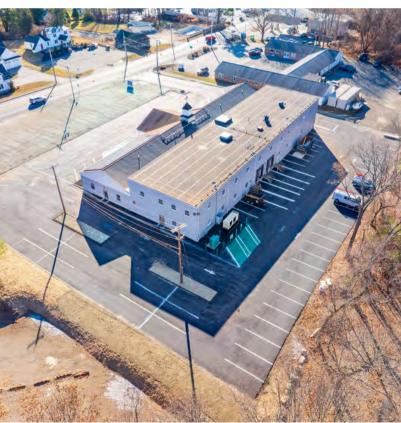

# 376-380 Boston Street

Topsfield, MA 01983

A two-story Retail/Office/Flex Building situated on Rt. 1 at the juncture of Ipswich Road, 2.5 miles west of Exit 74 off I-95 and 4 miles north of the juncture of I-95 and Rt 1 at exit 70. Property was acquired by Pediatric Associates of Greater Salem who will renovate the entire structure and occupy the entire 2nd floor and lease the four contiguous suites on the 1st floor supporting tenants from 3,000 to 15,000 SF.

## Property Summary

1.86 Acres

+/- 24,500 SF

\$15.00 per **SF NNN** 

**Ceiling Height** 

10'

2 (one w/ leveler)

Nat. Grid for **Gas and Electric** 