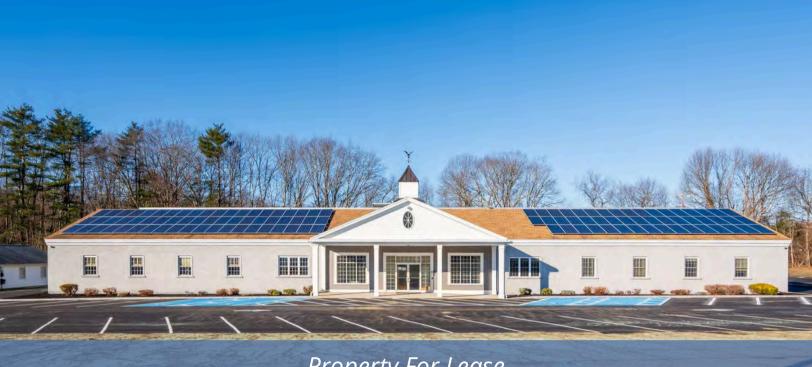

Property For Lease

# 376-380 Boston Street

Topsfield, MA 01983

A two-story Retail/Office/Flex Building situated on Rt. 1 at the juncture of Ipswich Road, 2.5 miles west of Exit 74 off I-95 and 4 miles north of the juncture of I-95 and Rt 1 at exit 70. Property was acquired by Pediatric Associates of Greater Salem who will renovate the entire structure and occupy the entire 2nd floor and lease the four contiguous suites on the 1st floor supporting tenants from 3,000 to 15,000 SF.