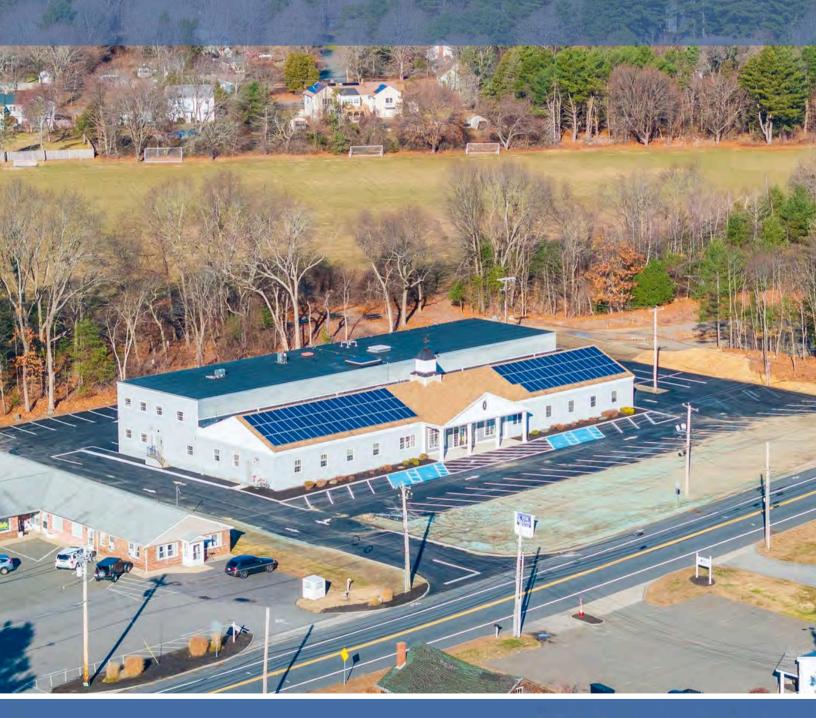

# 376-380 Boston Street

Topsfield, MA 01983

# 376-380 Boston Street

Topsfield, MA 01983

A two-story Retail/Office/Flex Building situated on Rt. 1 at the juncture of Ipswich Road, 2.5 miles west of Exit 74 off I-95 and 4 miles north of the juncture of I-95 and Rt 1 at exit 70. Property was acquired by Pediatric Associates of Greater Salem who will renovate the entire structure and occupy the entire 2nd floor and lease the four contiguous suites on the 1st floor supporting tenants from 3,000 to 15,000 SF.