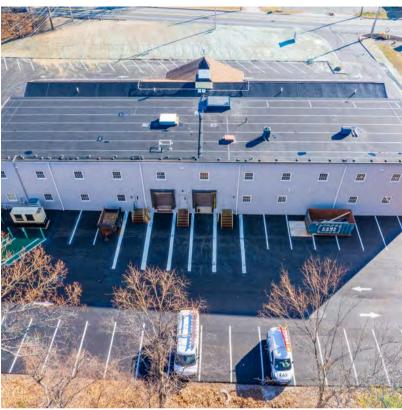

# 376-380 Boston Street

Topsfield, MA 01983

A two-story Retail/Office/Flex Building situated on Rt. 1 at the juncture of Ipswich Road, 2.5 miles west of Exit 74 off I-95 and 4 miles north of the juncture of I-95 and Rt 1 at exit 70. Property was acquired by Pediatric Associates of Greater Salem who will renovate the entire structure and occupy the entire 2nd floor and lease the four contiguous suites on the 1st floor supporting tenants from 3,000 to 15,000 SF.

## Property Summary

1.86 Acres

+/- 24,500 SF

\$15.00 per **SF NNN** 

**Ceiling Height** 

10'

2 (one w/ leveler)

Nat. Grid for **Gas and Electric** 