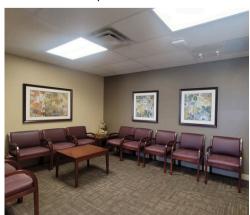

### Suite B

Size: 3,274 sq. ft.Rate: \$15/sq. ft.

 Features: Currently configured as a gynecology office, this spacious suite includes a flexible layout ideal for larger practices. The setup includes multiple exam rooms, a waiting area, and private offices.

### Suite C

- Size: 2,000 sq. ft.Rate: \$15/sq. ft.
- Features: Previously a dermatology office. This space is well-suited for a range of medical specialties or professional services. Move-in ready with exam rooms, reception, and office space configured for efficiency.