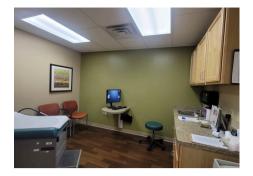

### Suite B

Size: 3,274 sq. ft.Rate: \$15/sq. ft.

 Features: Currently configured as a gynecology office, this spacious suite includes a flexible layout ideal for larger practices. The setup includes multiple exam rooms, a waiting area, and private offices.