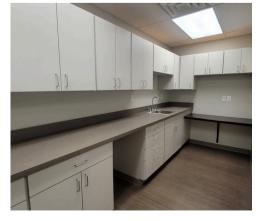

### Suite B

Size: 3,274 sq. ft.Rate: \$15/sq. ft.

 Features: Currently configured as a gynecology office, this spacious suite includes a flexible layout ideal for larger practices. The setup includes multiple exam rooms, a waiting area, and private offices.

### Suite C

- Size: 2,000 sq. ft.Rate: \$15/sq. ft.
- Features: Previously a dermatology office. This space is well-suited for a range of medical specialties or professional services. Move-in ready with exam rooms, reception, and office space configured for efficiency.