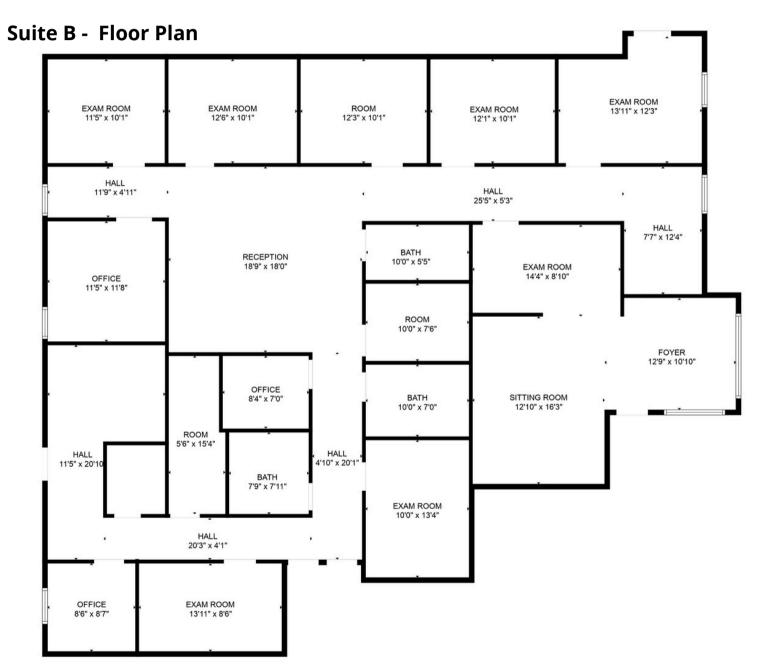

### Suite B

Size: 3,274 sq. ft.Rate: \$15/sq. ft.

 Features: Currently configured as a gynecology office, this spacious suite includes a flexible layout ideal for larger practices. The setup includes multiple exam rooms, a waiting area, and private offices.