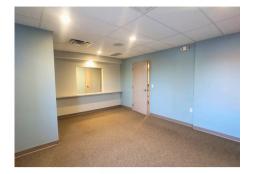

### Suite C

- Size: 2,000 sq. ft.Rate: \$15/sq. ft.
- Features: Previously a dermatology office. This space is well-suited for a range of medical specialties or professional services. Move-in ready with exam rooms, reception, and office space configured for efficiency.