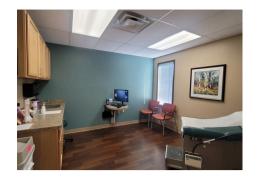

### Suite B

Size: 3,274 sq. ft.Rate: \$15/sq. ft.

 Features: Currently configured as a gynecology office, this spacious suite includes a flexible layout ideal for larger practices. The setup includes multiple exam rooms, a waiting area, and private offices.