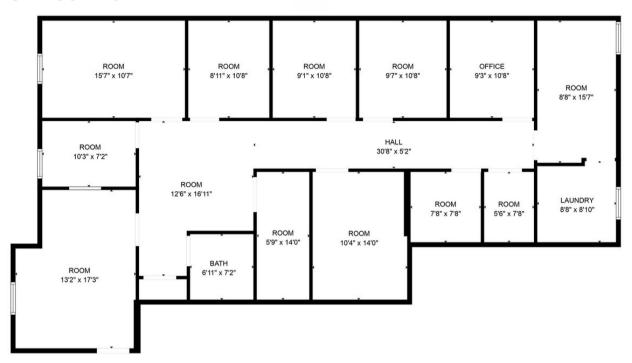

, STE 300, Greenwood, IN 46143 - United States www.harwoodcommercialgroup.com







### Suite B

Size: 3,274 sq. ft.Rate: \$15/sq. ft.

 Features: Currently configured as a gynecology office, this spacious suite includes a flexible layout ideal for larger practices. The setup includes multiple exam rooms, a waiting area, and private offices.









TERESA HARWOOD, CCIM

Cell: 317.354.5236 tharwood@kw.com **MORGAN MATHAUER** 

Office: 317.455.8111 Cell: 765.318.8053 mmathauer@kw.com









### Suite C

- Size: 2,000 sq. ft.Rate: \$15/sq. ft.
- Features: Previously a dermatology office. This space is well-suited for a range of medical specialties or professional services. Move-in ready with exam rooms, reception, and office space configured for efficiency.





## Suite C - Floor Plan



# **LOCATION OVERVIEW**





TERESA HARWOOD, CCIM Cell: 317.354.5236 tharwood@kw.com

#### **MORGAN MATHAUER**

Office: 317.455.8111 Cell: 765.318.8053 mmathauer@kw.com