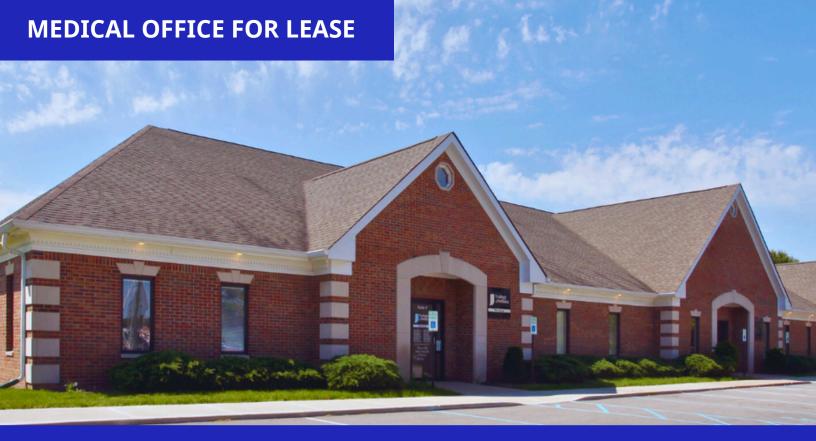

# **100 TOWN CENTER SOUTH ROAD**

**MOORESVILLE, IN 46158** 

## Lease Space Available at 100 Town Center, Mooresville, IN

Looking for the perfect location for your medical or professional practice? 100 Town Center offers premier office spaces designed to meet the needs of healthcare providers and professionals. Conveniently located in the heart of Mooresville, this medical office building provides an ideal environment to grow your practice and serve the community.

#### **Building Highlights**

- Proximity to Major Healthcare Facilities: Located just minutes from Franciscan Health Mooresville, a leading hospital offering a full range of medical services, including emergency care, surgery, and specialized treatment centers. This ensures convenience for both your staff and patients and facilitates collaboration with nearby healthcare professionals.
- Prime Location: Situated just off State Road 67 with easy access for patients and clients.
- Professional Atmosphere: Medical-focused building designed to support healthcare professionals and their teams.
- Ample Parking: Convenient parking options for staff and patients.
- Flexible Use: Spaces can accommodate various medical or professional services with customization options available.