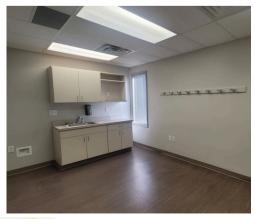

### Suite B

Size: 3,274 sq. ft.Rate: \$15/sq. ft.

 Features: Currently configured as a gynecology office, this spacious suite includes a flexible layout ideal for larger practices. The setup includes multiple exam rooms, a waiting area, and private offices.

### Suite C

- Size: 2,000 sq. ft.Rate: \$15/sq. ft.
- Features: Previously a dermatology office. This space is well-suited for a range of medical specialties or professional services. Move-in ready with exam rooms, reception, and office space configured for efficiency.