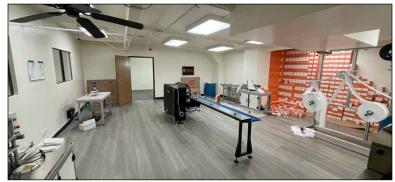

### **AVAILABLE SUITES**

| SUITE       | SQ FT     | RATE                                | DESCRIPTION                                                                                                                                                                        | 3D TOUR        |
|-------------|-----------|-------------------------------------|------------------------------------------------------------------------------------------------------------------------------------------------------------------------------------|----------------|
| 370 AMAPOLA |           |                                     |                                                                                                                                                                                    |                |
| 104         | ±2,824 SF | •                                   | Available Now 85% Office / 15% Warehouse<br>Unit with & 1 Ground Level Doors. 4 Private<br>Offices, Large Conference Room, Nice Reception<br>Area. Prominent Frontage and Exposure | Click to View! |
| 218         | ±2,938 SF | \$1.20 / SF MG +<br>\$0.20 / SF CAM | Available Now<br>100% office space, Private entry, 4 Private offices,<br>Kitchen, 2 Private restrooms, Large Conference<br>Room and Lots of Open Space                             | Click to View! |
| 390 AM      | MAPOLA    |                                     |                                                                                                                                                                                    |                |
| 7           | ±3,088 SF | \$1.40 / SF MG +<br>\$0.20 / SF CAM | Available Now. ±2,118 SF warehouse/ ±970 SF office 21' Clear Height in Warehouse, 10' x 10' GL Door, Finished Upstairs Office Mezzanine, 4 Private Offices                         | Click to View! |