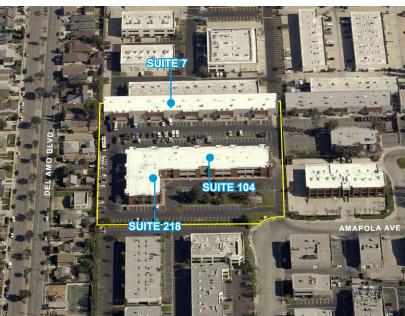

### **AVAILABLE SUITES**

| SUITE       | SQ FT     | RATE                                | DESCRIPTION                                                                                                                                                                        | 3D TOUR        |
|-------------|-----------|-------------------------------------|------------------------------------------------------------------------------------------------------------------------------------------------------------------------------------|----------------|
| 370 AMAPOLA |           |                                     |                                                                                                                                                                                    |                |
| 104         | ±2,824 SF | •                                   | Available Now 85% Office / 15% Warehouse<br>Unit with & 1 Ground Level Doors. 4 Private<br>Offices, Large Conference Room, Nice Reception<br>Area. Prominent Frontage and Exposure | Click to View! |
| 218         | ±2,938 SF | \$1.20 / SF MG +<br>\$0.20 / SF CAM | Available Now<br>100% office space, Private entry, 4 Private offices,<br>Kitchen, 2 Private restrooms, Large Conference<br>Room and Lots of Open Space                             | Click to View! |
| 390 AM      | MAPOLA    |                                     |                                                                                                                                                                                    |                |
| 7           | ±3,088 SF | \$1.40 / SF MG +<br>\$0.20 / SF CAM | Available Now. ±2,118 SF warehouse/ ±970 SF office 21' Clear Height in Warehouse, 10' x 10' GL Door, Finished Upstairs Office Mezzanine, 4 Private Offices                         | Click to View! |