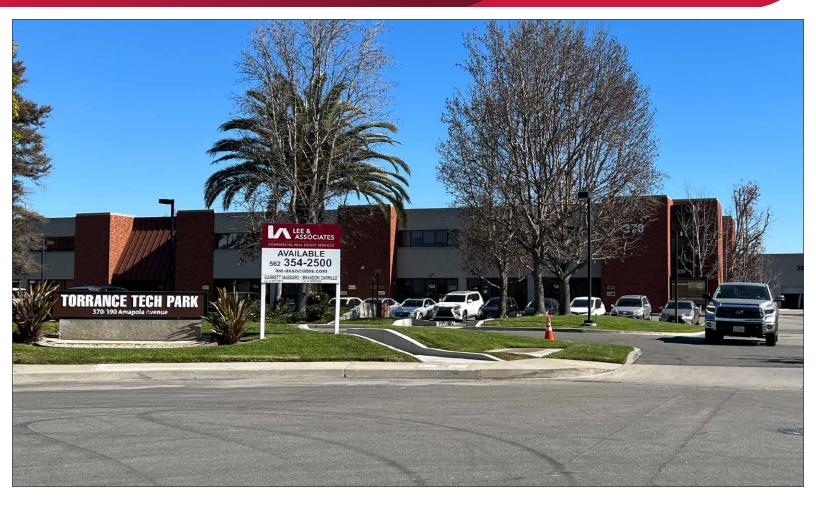

370 - 390 AMAPOLA AVENUE | TORRANCE, CA 90501

### **PROPERTY HIGHLIGHTS**

# Industrial, Office & Flex Units Ranging From 2,824 SF - 3,088 SF at \$1.20/SF - \$1.40/SF

- Professional Office & Industrial Spaces Available
- Easy Access to Free Parking (3.2 : 1000)
- High Image Multi-Tenant Office / R&D / Flex / Industrial Park
- Professionally Managed and Maintained Business Park
- \$0.20 / SF Common Area Maintenance Fee (Includes: Water / Trash / Landscaping / HVAC Maintenance / Etc.)
- 3D Matterport Virtual Tour Available to View