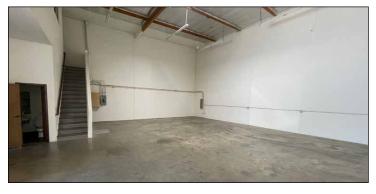

### **AVAILABLE SUITES**

| SUITE       | SQ FT     | RATE                                | DESCRIPTION                                                                                                                                                                        | 3D TOUR        |
|-------------|-----------|-------------------------------------|------------------------------------------------------------------------------------------------------------------------------------------------------------------------------------|----------------|
| 370 AMAPOLA |           |                                     |                                                                                                                                                                                    |                |
| 104         | ±2,824 SF | •                                   | Available Now 85% Office / 15% Warehouse<br>Unit with & 1 Ground Level Doors. 4 Private<br>Offices, Large Conference Room, Nice Reception<br>Area. Prominent Frontage and Exposure | Click to View! |
| 218         | ±2,938 SF | \$1.20 / SF MG +<br>\$0.20 / SF CAM | Available Now<br>100% office space, Private entry, 4 Private offices,<br>Kitchen, 2 Private restrooms, Large Conference<br>Room and Lots of Open Space                             | Click to View! |
| 390 AM      | MAPOLA    |                                     |                                                                                                                                                                                    |                |
| 7           | ±3,088 SF | \$1.40 / SF MG +<br>\$0.20 / SF CAM | Available Now. ±2,118 SF warehouse/ ±970 SF office 21' Clear Height in Warehouse, 10' x 10' GL Door, Finished Upstairs Office Mezzanine, 4 Private Offices                         | Click to View! |

### SUITE 7 FLOOR PLAN (NOT DRAWN TO SCALE)