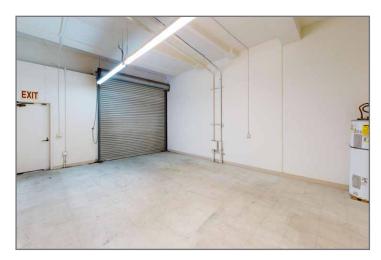

### **AVAILABLE SUITES**

| SUITE       | SQ FT     | RATE                                | DESCRIPTION                                                                                                                                                                        | 3D TOUR        |
|-------------|-----------|-------------------------------------|------------------------------------------------------------------------------------------------------------------------------------------------------------------------------------|----------------|
| 370 AMAPOLA |           |                                     |                                                                                                                                                                                    |                |
| 104         | ±2,824 SF | •                                   | Available Now 85% Office / 15% Warehouse<br>Unit with & 1 Ground Level Doors. 4 Private<br>Offices, Large Conference Room, Nice Reception<br>Area. Prominent Frontage and Exposure | Click to View! |
| 218         | ±2,938 SF | \$1.20 / SF MG +<br>\$0.20 / SF CAM | Available Now<br>100% office space, Private entry, 4 Private offices,<br>Kitchen, 2 Private restrooms, Large Conference<br>Room and Lots of Open Space                             | Click to View! |
| 390 AM      | MAPOLA    |                                     |                                                                                                                                                                                    |                |
| 7           | ±3,088 SF | \$1.40 / SF MG +<br>\$0.20 / SF CAM | Available Now. ±2,118 SF warehouse/ ±970 SF office 21' Clear Height in Warehouse, 10' x 10' GL Door, Finished Upstairs Office Mezzanine, 4 Private Offices                         | Click to View! |