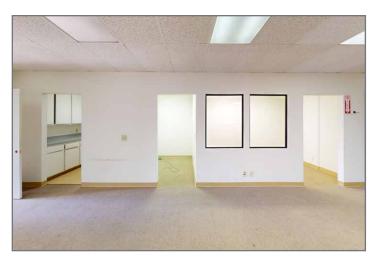

### **AVAILABLE SUITES**

| SUITE       | SQ FT     | RATE                                | DESCRIPTION                                                                                                                                                                        | 3D TOUR        |
|-------------|-----------|-------------------------------------|------------------------------------------------------------------------------------------------------------------------------------------------------------------------------------|----------------|
| 370 AMAPOLA |           |                                     |                                                                                                                                                                                    |                |
| 104         | ±2,824 SF | •                                   | Available Now 85% Office / 15% Warehouse<br>Unit with & 1 Ground Level Doors. 4 Private<br>Offices, Large Conference Room, Nice Reception<br>Area. Prominent Frontage and Exposure | Click to View! |
| 218         | ±2,938 SF | \$1.20 / SF MG +<br>\$0.20 / SF CAM | Available Now<br>100% office space, Private entry, 4 Private offices,<br>Kitchen, 2 Private restrooms, Large Conference<br>Room and Lots of Open Space                             | Click to View! |
| 390 AM      | MAPOLA    |                                     |                                                                                                                                                                                    |                |
| 7           | ±3,088 SF | \$1.40 / SF MG +<br>\$0.20 / SF CAM | Available Now. ±2,118 SF warehouse/ ±970 SF office 21' Clear Height in Warehouse, 10' x 10' GL Door, Finished Upstairs Office Mezzanine, 4 Private Offices                         | Click to View! |