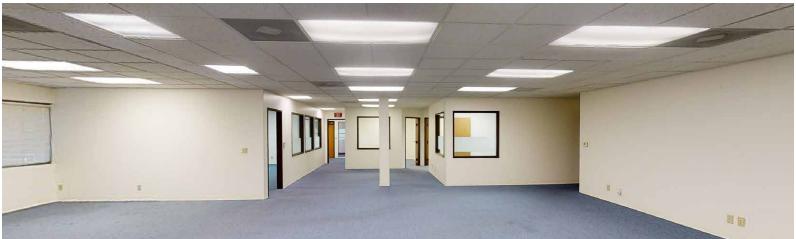

### **AVAILABLE SUITES**

| SUITE       | SQ FT     | RATE                                | DESCRIPTION                                                                                                                                                                        | 3D TOUR        |
|-------------|-----------|-------------------------------------|------------------------------------------------------------------------------------------------------------------------------------------------------------------------------------|----------------|
| 370 AMAPOLA |           |                                     |                                                                                                                                                                                    |                |
| 104         | ±2,824 SF | •                                   | Available Now 85% Office / 15% Warehouse<br>Unit with & 1 Ground Level Doors. 4 Private<br>Offices, Large Conference Room, Nice Reception<br>Area. Prominent Frontage and Exposure | Click to View! |
| 218         | ±2,938 SF | \$1.20 / SF MG +<br>\$0.20 / SF CAM | Available Now<br>100% office space, Private entry, 4 Private offices,<br>Kitchen, 2 Private restrooms, Large Conference<br>Room and Lots of Open Space                             | Click to View! |
| 390 AM      | MAPOLA    |                                     |                                                                                                                                                                                    |                |
| 7           | ±3,088 SF | \$1.40 / SF MG +<br>\$0.20 / SF CAM | Available Now. ±2,118 SF warehouse/ ±970 SF office 21' Clear Height in Warehouse, 10' x 10' GL Door, Finished Upstairs Office Mezzanine, 4 Private Offices                         | Click to View! |