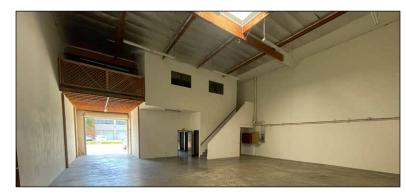

### **AVAILABLE SUITES**

| SUITE       | SQ FT     | RATE                                | DESCRIPTION                                                                                                                                                                        | 3D TOUR        |
|-------------|-----------|-------------------------------------|------------------------------------------------------------------------------------------------------------------------------------------------------------------------------------|----------------|
| 370 AMAPOLA |           |                                     |                                                                                                                                                                                    |                |
| 104         | ±2,824 SF | •                                   | Available Now 85% Office / 15% Warehouse<br>Unit with & 1 Ground Level Doors. 4 Private<br>Offices, Large Conference Room, Nice Reception<br>Area. Prominent Frontage and Exposure | Click to View! |
| 218         | ±2,938 SF | \$1.20 / SF MG +<br>\$0.20 / SF CAM | Available Now<br>100% office space, Private entry, 4 Private offices,<br>Kitchen, 2 Private restrooms, Large Conference<br>Room and Lots of Open Space                             | Click to View! |
| 390 AM      | MAPOLA    |                                     |                                                                                                                                                                                    |                |
| 7           | ±3,088 SF | \$1.40 / SF MG +<br>\$0.20 / SF CAM | Available Now. ±2,118 SF warehouse/ ±970 SF office 21' Clear Height in Warehouse, 10' x 10' GL Door, Finished Upstairs Office Mezzanine, 4 Private Offices                         | Click to View! |

### SUITE 7 FLOOR PLAN (NOT DRAWN TO SCALE)