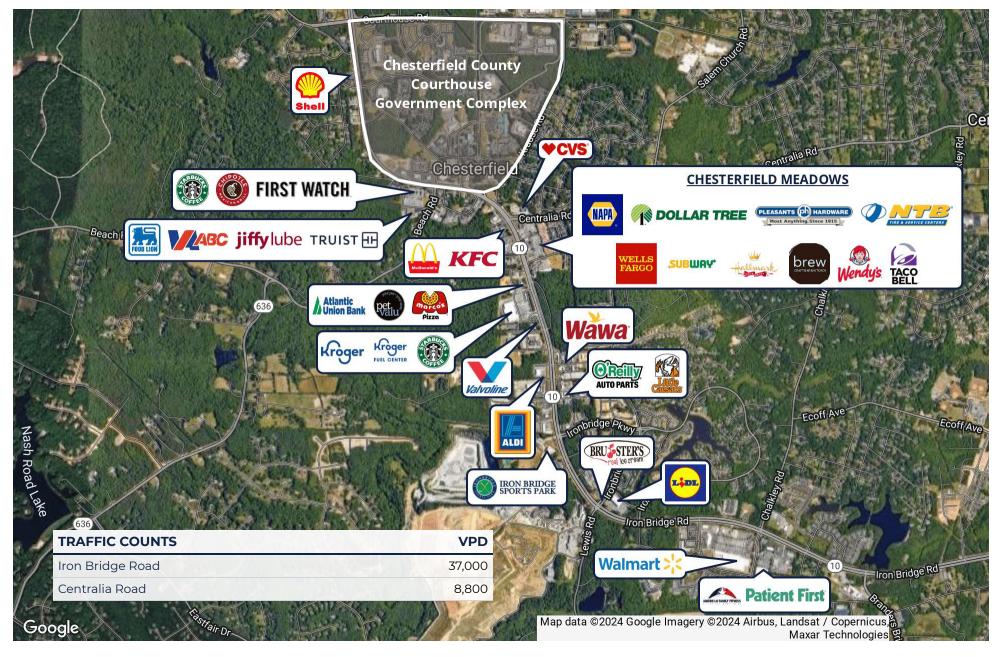

# TRADE AREA

## CHESTERFIELD MEADOWS

6411-6551 Centralia Road | Chesterfield, VA 23832