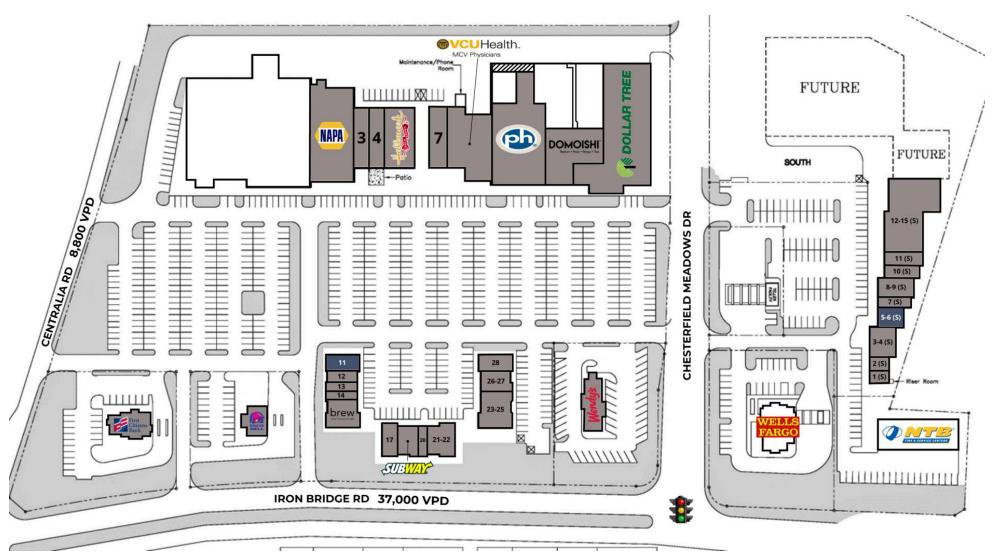

# **SITE PLAN**

## CHESTERFIELD MEADOWS

6411-6551 Centralia Road | Chesterfield, VA 23832

## **LEGEND**

- Available
- Unavailable

# **VACANCY OVERVIEW**

#### **AVAILABLE SPACES**

| <br>SUITE   | TENANT    | SIZE     |   |
|-------------|-----------|----------|---|
| 11          | Available | 1,375 SF | _ |
| 5-6 (South) | Available | 1,200 SF |   |