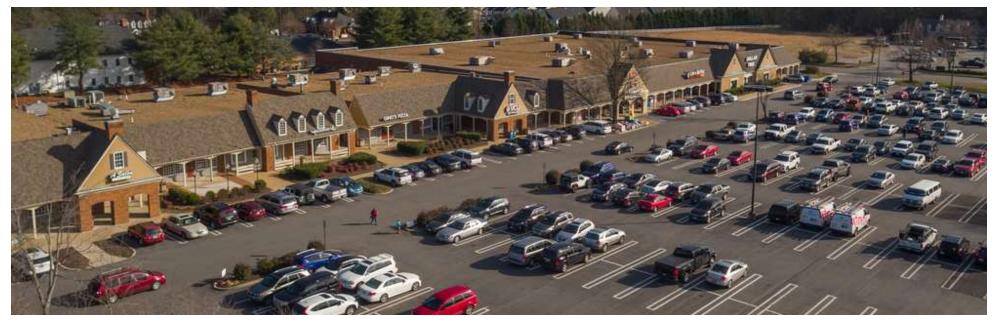

# PROPERTY SUMMARY

## CHESTERFIELD MEADOWS

6411-6551 Centralia Road | Chesterfield, VA 23832

#### **OFFERING SUMMARY**

| Lease Rate:    | Contact Agents   |
|----------------|------------------|
| Building Size: | 167,146 SF       |
| Available SF:  | 1,200 - 1,375 SF |

| DEMOGRAPHICS       | 1 MILE   | 3 MILES   | 5 MILES   |
|--------------------|----------|-----------|-----------|
| Total Population   | 5,419    | 31,148    | 87,841    |
| Daytime Population | 9,735    | 31,427    | 79,853    |
| Total Households   | 2,052    | 11,878    | 32,639    |
| Average HH Income  | \$81,240 | \$104,645 | \$101,108 |

#### PROPERTY OVERVIEW

Located at the signalized intersection of Centralia Road and Iron Bridge Road.

#### **PROPERTY HIGHLIGHTS**

- A thriving trade area less than one mile from Chesterfield County Courthouse complex
- Daytime employment ±7,399 within 1 mile; ±16,111 within 3 miles; ±33,407 within 5 miles
- Located in the highly sought after residential growth corridor
- Features excellent access and exposure on Centralia and Iron Bridge Roads and close proximity to Rt. 288