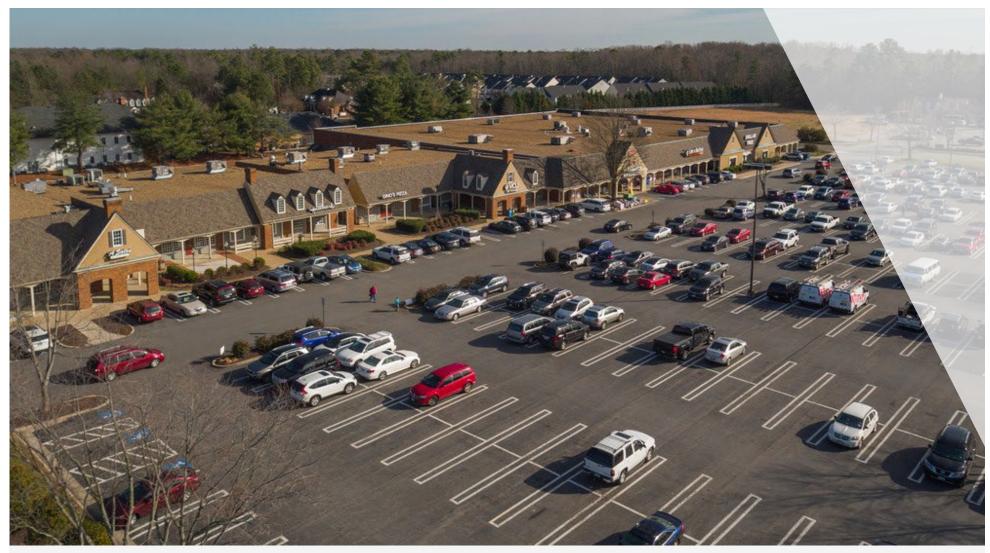

# PROPERTY SUMMARY

## CHESTERFIELD MEADOWS

6411-6551 Centralia Road | Chesterfield, VA 23832

#### PROPERTY OVERVIEW

Located at the signalized intersection of Centralia Road and Iron Bridge Road.

#### **PROPERTY HIGHLIGHTS**

- A thriving trade area less than one mile from Chesterfield County Courthouse complex
- Daytime employment ±7,399 within 1 mile; ±16,111 within 3 miles; ±33,407 within 5 miles
- Located in the highly sought after residential growth corridor
- Features excellent access and exposure on Centralia and Iron Bridge Roads and close proximity to Rt. 288