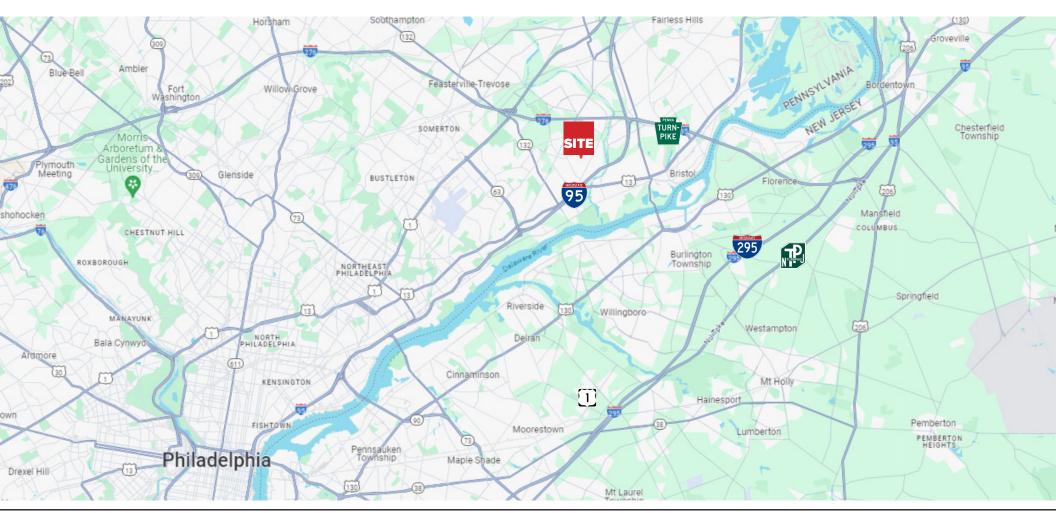

# LOCATION INFORMATION

#### **Distance to**

| Route 132 (Street Road)      | 2.0 mi | New Jersey (via Burl-Bristol Br) | 5.7 mi  |
|------------------------------|--------|----------------------------------|---------|
| I-95                         | 2.6 mi | NJ Turnpike                      | 14 mi   |
| PA Turnpike (Bensalem/Phila) | 3.4 mi | Center City Philadelphia         | 15.6 mi |
| Route 1                      | 3.6 mi | New York City                    | 83 mi   |