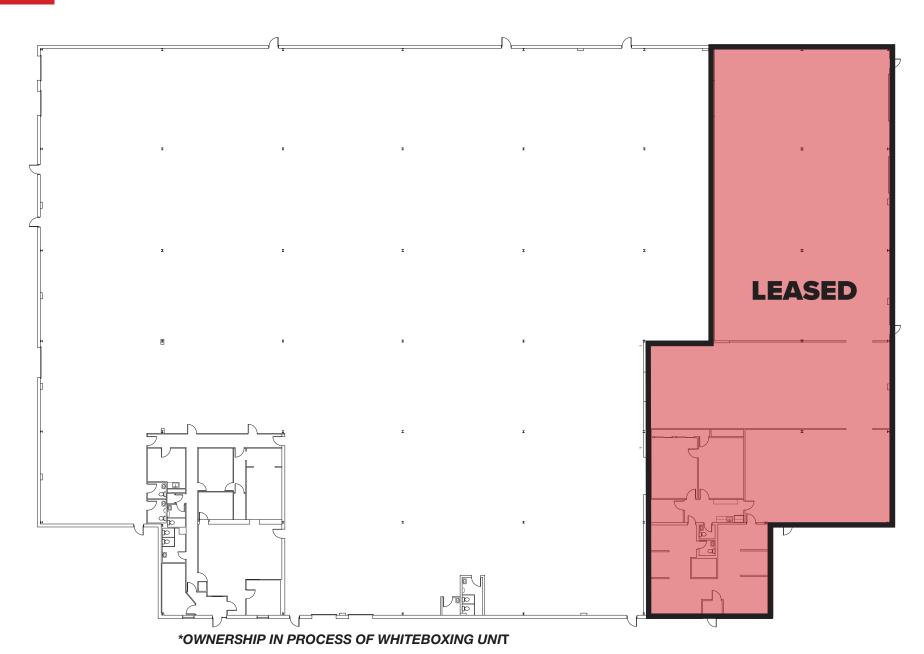

| TOTAL OCCUPANCY           | 12,134 SF    |
|---------------------------|--------------|
| TOTAL AVAILABLE FOR BUYER | 39,214 SF    |
| % AVAILABLE FOR BUYER     | <b>77</b> %  |
| BUILDING NOI              | \$109,482.60 |

**BUILDING SIZE (SF)** 

51,348

**YEAR BUILT** 

**CURRENT OCCUPANCY** 

23%

1977