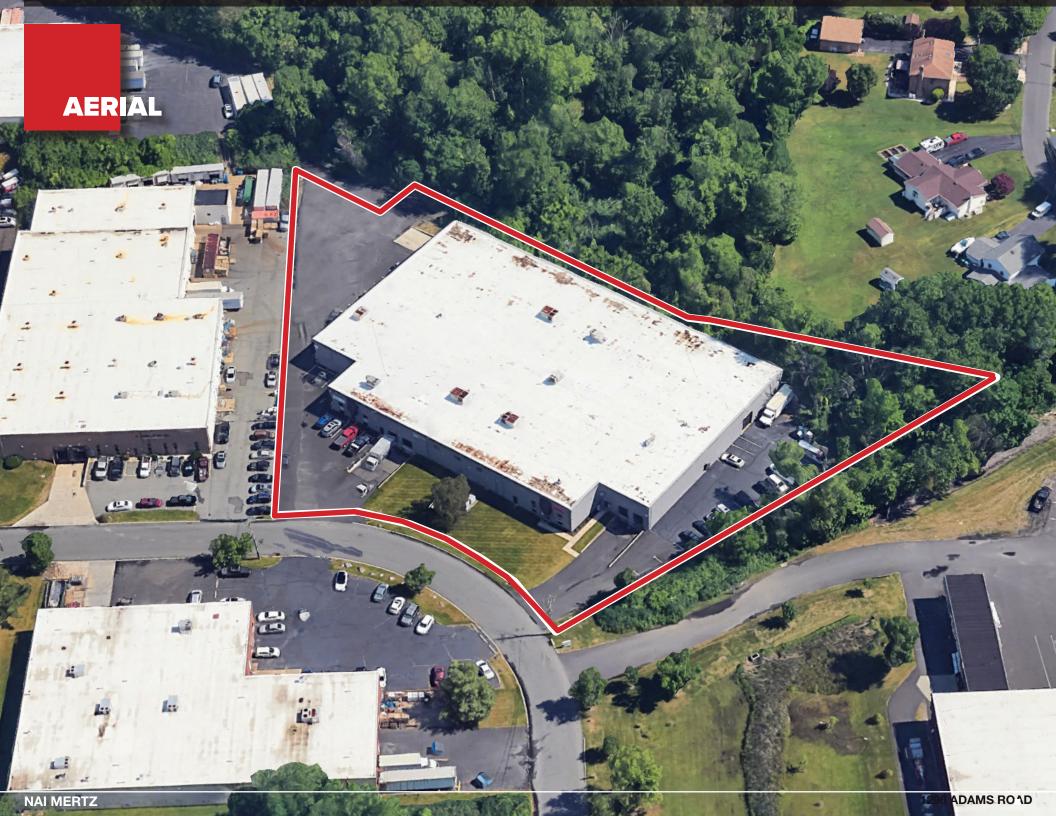

# **1296 ADAMS ROAD**

**TENANCY** Multiple **STORIES** # OF UNITS 2 (can be demised into 3) **ACREAGE** 2.62 acres **CEILING HEIGHT** 18'6" LOADING (6) tailgates (2) drive-in doors **COLUMN SPACING** 40' x 40' New GAF TPO roof with warranty **ROOF** until 2037 **PARKING** Majority recently repaved **SPRINKLER** Wet sprinkler system **POWER** 13,200 volt, 1,200 amp, 240v **ZONING** M1 - Light Industrial TAXES (2024) \$51,639

**BUILDING SIZE (SF)** 

51,348

**YEAR BUILT** 

**CURRENT OCCUPANCY** 

23%

1977