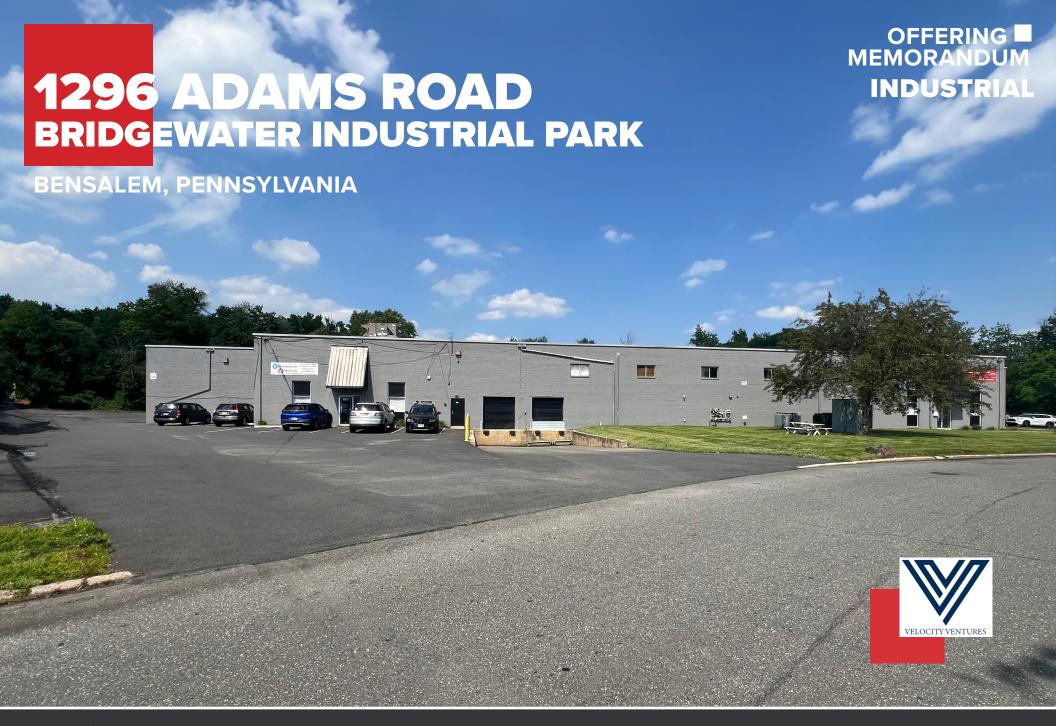

# **1296 ADAMS ROAD**

**TENANCY** Multiple **STORIES** # OF UNITS 2 (can be demised into 3) **ACREAGE** 2.62 acres **CEILING HEIGHT** 18'6" LOADING (6) tailgates (2) drive-in doors **COLUMN SPACING** 40' x 40' New GAF TPO roof with warranty **ROOF** until 2037 **PARKING** Majority recently repaved **SPRINKLER** Wet sprinkler system **POWER** 13,200 volt, 1,200 amp, 240v **ZONING** M1 - Light Industrial TAXES (2024) \$51,639

**BUILDING SIZE (SF)** 

51,348

**YEAR BUILT** 

**CURRENT OCCUPANCY** 

23%

1977