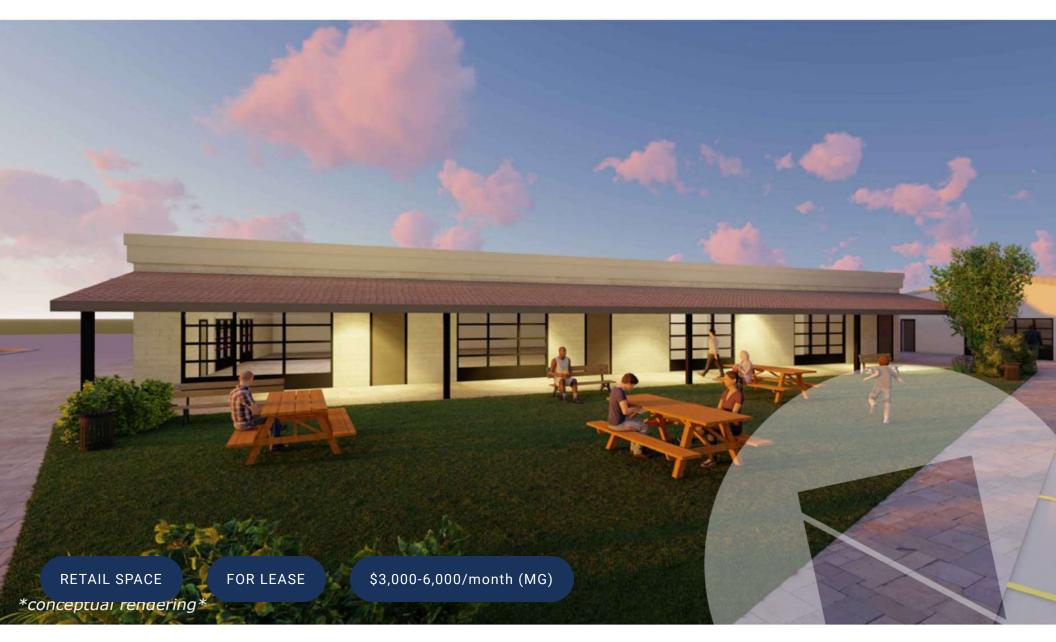

## 403 Pratt Ave NE

Huntsville, AL 35801

FOR LEASE

RETAIL SPACE

### **Property Description**

This newly renovated  $\pm$  5,700 SF building is located in the heart of the city, offering an exceptional opportunity for retail and restaurant ventures seeking a prominent and high-traffic location near downtown Huntsville and Five Points. This property has a Walk Score of 78 out of 100 and will be situated near the future North Huntsville Beltline. This location is a 15 minute walk and a 2 minute drive to downtown Huntsville. Nearby parks include Bierne Park, Dog Spot Dog Park and Veterans Park.

## **Property Highlights**

- Maximum visibility with easy accessibility
- New Roof and HVAC
- Storefront Glass
- 40 Surface Parking Spaces