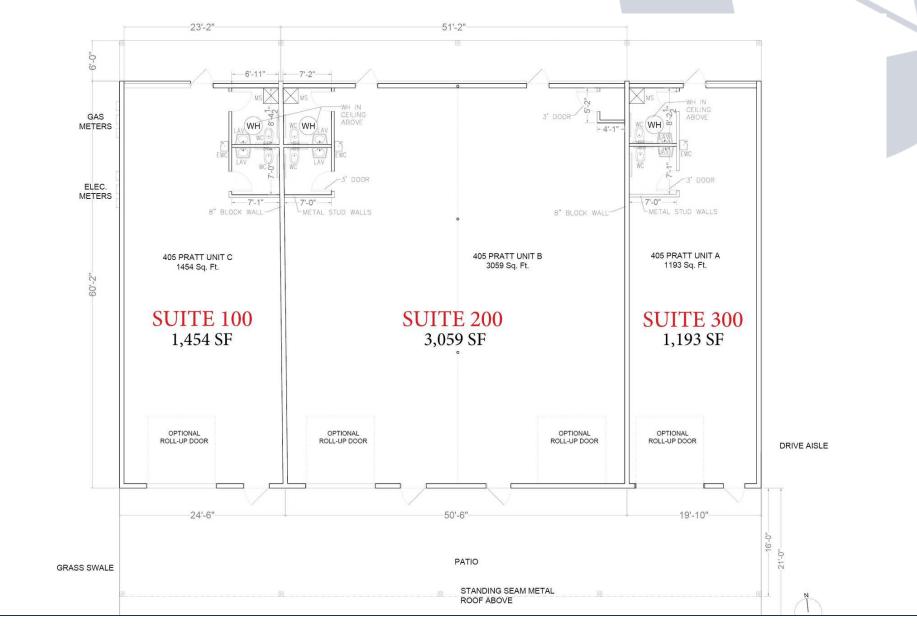

| Spaces    | Space Size | Lease Rate         |
|-----------|------------|--------------------|
| SUITE 100 | 1,454 SF   | \$3,000/month (MG) |
| SUITE 200 | 3,059 SF   | \$6,000/month (MG) |
| SUITE 300 | 1,193 SF   | \$3,000/month (MG) |