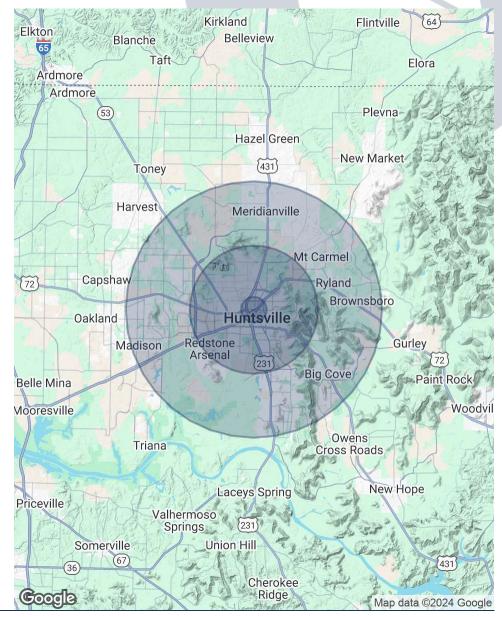

# 403 Pratt Ave NE

Huntsville, AL 35801

| Population           | 1 Mile | 5 Miles | 10 Miles |
|----------------------|--------|---------|----------|
| Total Population     | 8,573  | 112,596 | 256,848  |
| Average Age          | 39.6   | 37.3    | 39.6     |
| Average Age (Male)   | 39.7   | 35.5    | 38.3     |
| Average Age (Female) | 41.1   | 39.0    | 41.5     |

| Households & Income | 1 Mile    | 5 Miles   | 10 Miles  |
|---------------------|-----------|-----------|-----------|
| Total Households    | 3,880     | 53,845    | 117,518   |
| # of Persons per HH | 2.2       | 2.1       | 2.2       |
| Average HH Income   | \$84,286  | \$59,715  | \$81,558  |
| Average House Value | \$302,853 | \$150,966 | \$185,858 |