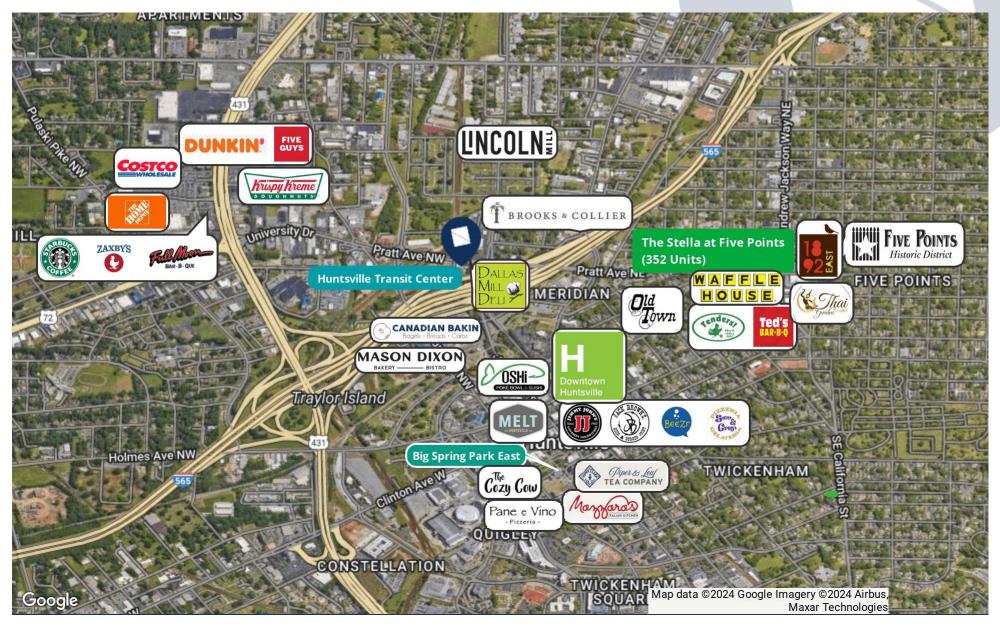

### **Property Description**

This newly renovated  $\pm$  5,700 SF building is located in the heart of the city, offering an exceptional opportunity for retail and restaurant ventures seeking a prominent and high-traffic location near downtown Huntsville and Five Points. This property has a Walk Score of 78 out of 100 and will be situated near the future North Huntsville Beltline. This location is a 15 minute walk and a 2 minute drive to downtown Huntsville. Nearby parks include Bierne Park, Dog Spot Dog Park and Veterans Park.

## **Property Highlights**

- Maximum visibility with easy accessibility
- New Roof and HVAC
- Storefront Glass
- 40 Surface Parking Spaces