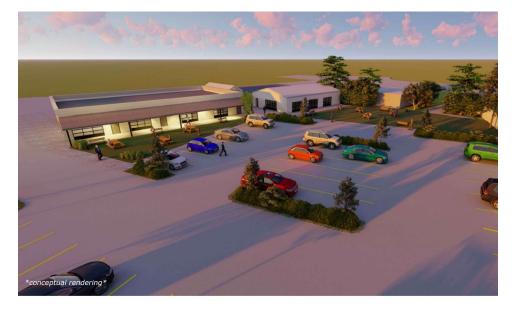

### **Property Description**

This newly renovated  $\pm$  5,700 SF building is located in the heart of the city, offering an exceptional opportunity for retail and restaurant ventures seeking a prominent and high-traffic location near downtown Huntsville and Five Points. This property has a Walk Score of 78 out of 100 and will be situated near the future North Huntsville Beltline. This location is a 15 minute walk and a 2 minute drive to downtown Huntsville. Nearby parks include Bierne Park, Dog Spot Dog Park and Veterans Park.

## **Property Highlights**

- Maximum visibility with easy accessibility
- New Roof and HVAC
- Storefront Glass
- 40 Surface Parking Spaces