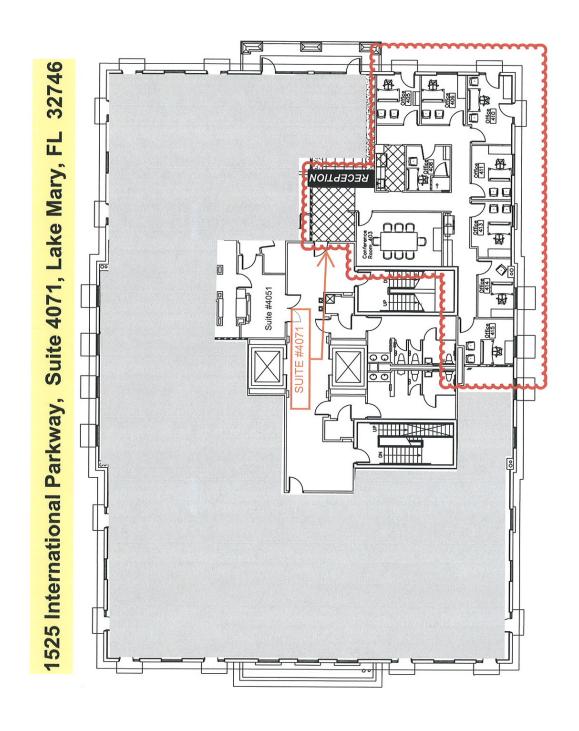

## ± 2,862 SF Professional Office

1525 International Parkway, Suite 4071, Lake Mary, FL 32746

1801 Lee Road, Suite 215 Winter Park, FL 32789 www.CREadvisorsIlc.com Todd Haber President

> Park Place For Sale

## ± 2,862 SF Professional Office

1525 International Parkway, Suite 4071, Lake Mary, FL 32746

1801 Lee Road, Suite 215 Winter Park, FL 32789 www.CREadvisorsIlc.com Todd Haber
President
407.739.0835
Todd@CREadvisorsllc.com