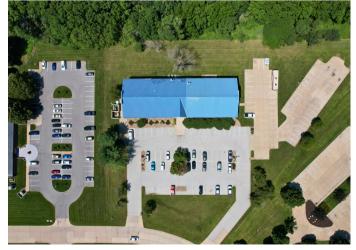

ale price: Negotiable Lease rate: \$8.00/RSF NNN Est. OPEX: \$7.39/RSF

- Potential monument and building signage available
- Ample parking: 5.21 | 1,000 parking ratio
- Generous glass line throughout the building
- Numerous property updates in 2020 & 2021
- Located in Urbandale, located off three major thoroughfares: I-235/80, Hickman Road & Douglas Avenue

### Justin Lossner, CCIM, SIOR

Senior Managing Director Justin.Lossner@jll.com +1 515 371 0846

#### Lucas Hedstrom

Vice President Lucas.Hedstrom@jll.com +1 515 564 9269

#### jll.com/des-moines

Jones Lang LaSalle Americas, Inc.



# Floor plan

Availability:

• Suite 200: 5,713 RSF Sale price: Negotiable Lease rate: \$8.00/RSF NNN Est. OPEX: \$7.39/RSF

## 1<sup>st</sup>level



2<sup>nd</sup> level



NORTH



# Images















# For lease

## 2894 106th Street | Urbandale, Iowa 50322



Justin Lossner, CCIM, SIOR Senior Managing Director Justin.Lossner@jll.com +1 515 371 0846

Lucas Hedstrom Vice President Lucas.Hedstrom@jll.com +1 515 564 9269

**jll.com/des-moines** Jones Lang LaSalle Americas, Inc.