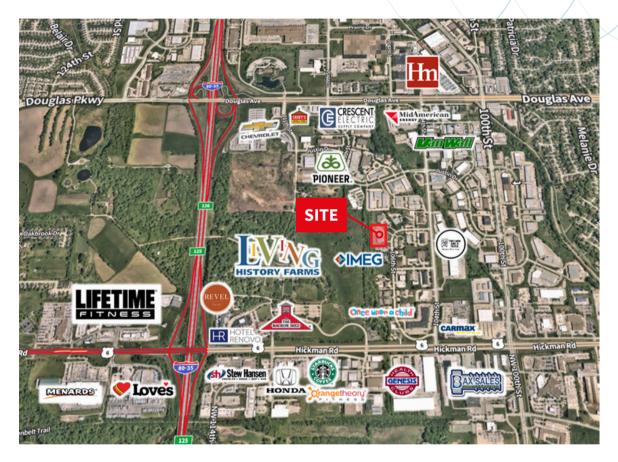

### **Property overview**

Availability:

• Suite 200: 5,713 RSF Sale price: Negotiable Lease rate: \$8.00/RSF NNN Est. OPEX: \$7.39/RSF

- Potential monument and building signage available
- Ample parking: 5.21 | 1,000 parking ratio
- Generous glass line throughout the building
- Numerous property updates in 2020 & 2021
- Located in Urbandale, located off three major thoroughfares: I-235/80, Hickman Road & Douglas Avenue