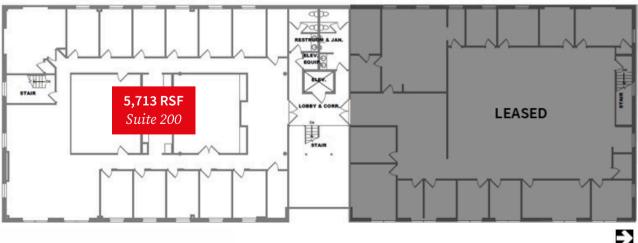

# Floor plan

Availability:

• Suite 200: 5,713 RSF Sale price: Negotiable Lease rate: \$8.00/RSF NNN Est. OPEX: \$7.39/RSF

## 1<sup>st</sup>level

2<sup>nd</sup> level

NORTH