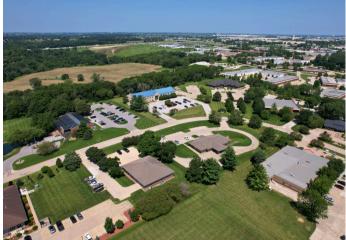

### **Property overview**

Availability:

• Suite 200: 5,713 RSF Sale price: Negotiable Lease rate: \$8.00/RSF NNN Est. OPEX: \$7.39/RSF

- Potential monument and building signage available
- Ample parking: 5.21 | 1,000 parking ratio
- Generous glass line throughout the building
- Numerous property updates in 2020 & 2021
- Located in Urbandale, located off three major thoroughfares: I-235/80, Hickman Road & Douglas Avenue