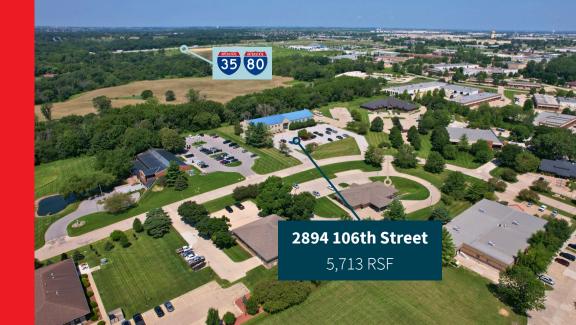

# 5,713 RSF

2894 106th Street Urbandale, Iowa 50322

### **Property overview**

Availability:

• Suite 200: 5,713 RSF Sale price: Negotiable Lease rate: \$8.00/RSF NNN Est. OPEX: \$7.39/RSF

- Potential monument and building signage available
- Ample parking: 5.21 | 1,000 parking ratio
- Generous glass line throughout the building
- Numerous property updates in 2020 & 2021
- Located in Urbandale, located off three major thoroughfares: I-235/80, Hickman Road & Douglas Avenue