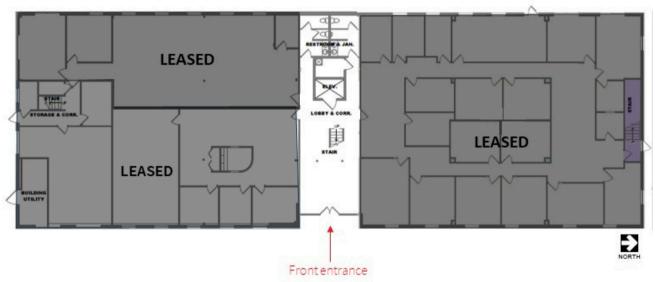

# Floor plan

Availability:

• Suite 200: 5,713 RSF Sale price: Negotiable Lease rate: \$8.00/RSF NNN Est. OPEX: \$7.39/RSF

## 1<sup>st</sup>level

2<sup>nd</sup> level

NORTH