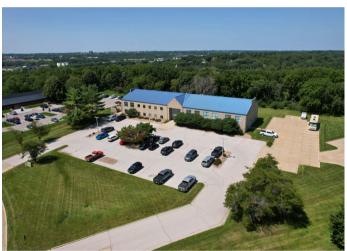

### **Property overview**

Availability:

• Suite 200: 5,713 RSF Sale price: Negotiable Lease rate: \$8.00/RSF NNN Est. OPEX: \$7.39/RSF

- Potential monument and building signage available
- Ample parking: 5.21 | 1,000 parking ratio
- Generous glass line throughout the building
- Numerous property updates in 2020 & 2021
- Located in Urbandale, located off three major thoroughfares: I-235/80, Hickman Road & Douglas Avenue