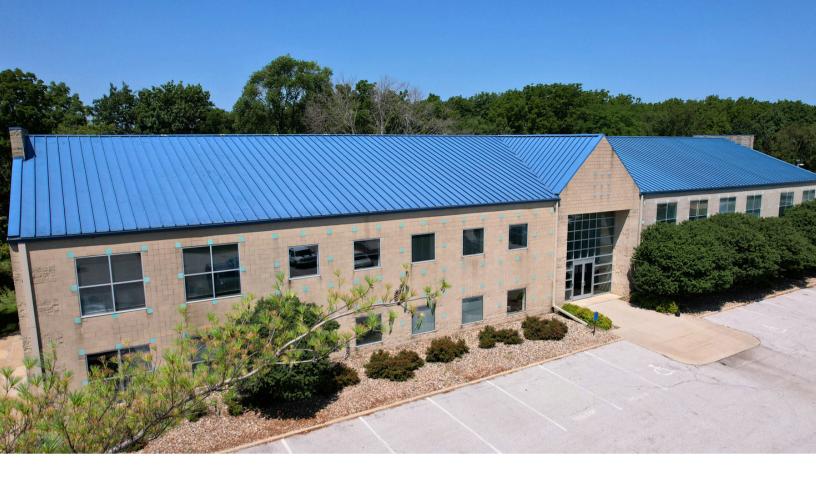

# For sale or for lease

Office space available

# 5,713 RSF

2894 106th Street Urbandale, Iowa 50322

### **Property overview**

Availability:

• Suite 200: 5,713 RSF Sale price: Negotiable Lease rate: \$8.00/RSF NNN Est. OPEX: \$7.39/RSF

- Potential monument and building signage available
- Ample parking: 5.21 | 1,000 parking ratio
- Generous glass line throughout the building
- Numerous property updates in 2020 & 2021
- Located in Urbandale, located off three major thoroughfares: I-235/80, Hickman Road & Douglas Avenue