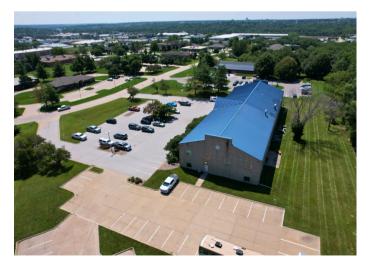

### **Property overview**

Availability:

• Suite 200: 5,713 RSF Sale price: Negotiable Lease rate: \$8.00/RSF NNN Est. OPEX: \$7.39/RSF

- Potential monument and building signage available
- Ample parking: 5.21 | 1,000 parking ratio
- Generous glass line throughout the building
- Numerous property updates in 2020 & 2021
- Located in Urbandale, located off three major thoroughfares: I-235/80, Hickman Road & Douglas Avenue