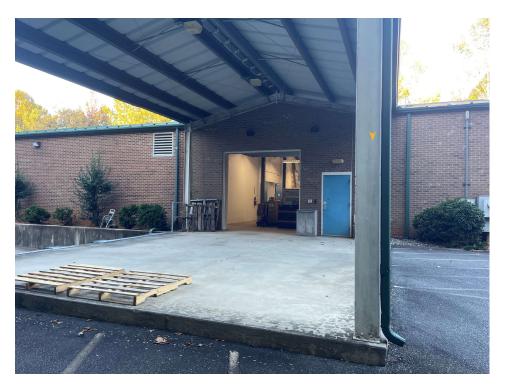

Dock: one (1) dock-high, one (1) grade level

HVAC: 100% conditioned

Sprinklers: 100% sprinklered

Ceiling Height: 13' - 22'

Column Spacing: No columns

Zoning: EDD, Economic Development District

Water & Sewer: Town of Hillsborough