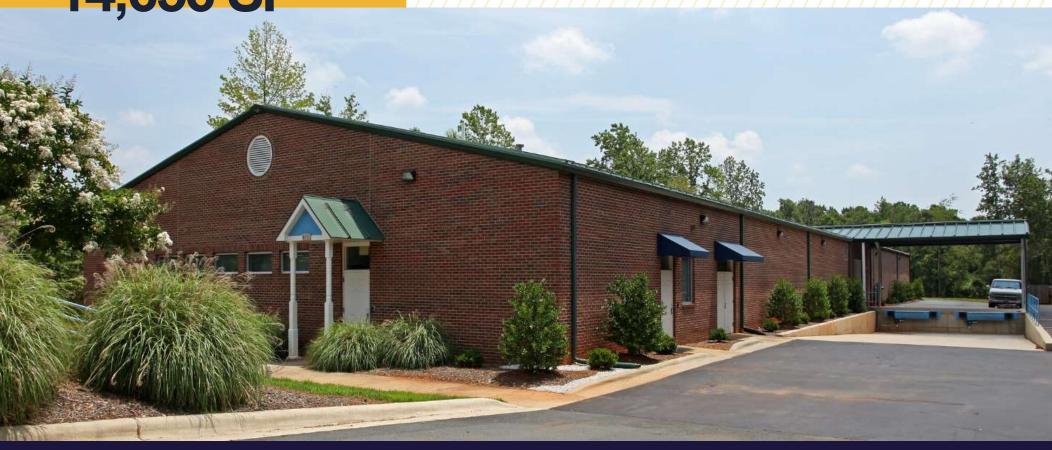

## FOR SALE **14,656 SF**

## PROPERTY HIGHLIGHTS

416 Millstone Drive is a single-story industrial building for sale in Hillsborough, NC. Features excellent access to I-40 and I-85 and located 40 minutes from Raleigh, NC. Perfect for an owner occupant.

Address: 416 Millstone Drive, Hillsborough, North Carolina 27278

County: Orange

Building Size: 14,656 SF which includes approximately 2,000 SF of office

Acres: 2.32

Year Built: 1999

Year Renovated: 2008

Parking: 32 surface parking spaces