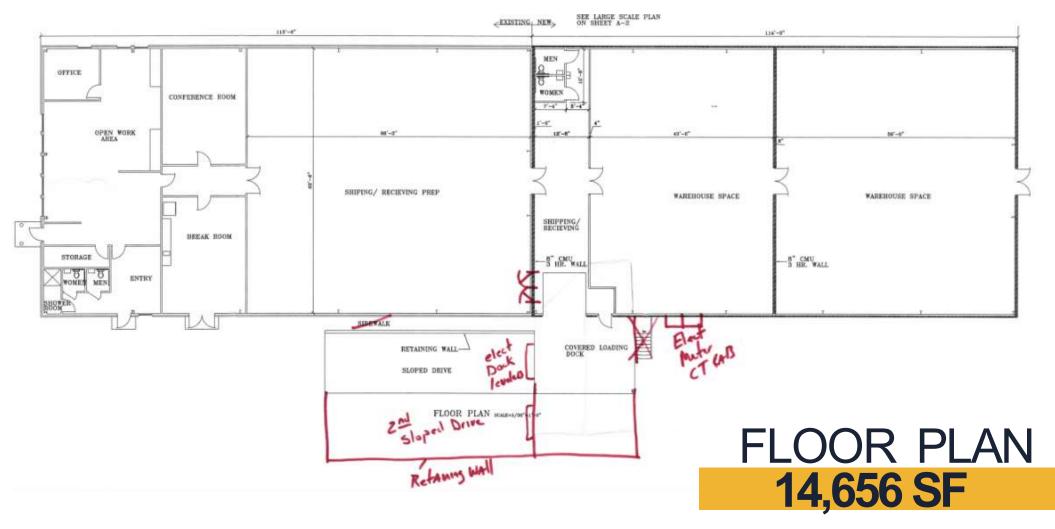

Address: 416 Millstone Drive, Hillsborough, North Carolina 27278

County: Orange

Building Size: 14,656 SF which includes approximately 2,000 SF of office

Acres: 2.32

Year Built: 1999

Year Renovated: 2008

Parking: 32 surface parking spaces

Dock: one (1) dock-high, one (1) grade level

HVAC: 100% conditioned

Sprinklers: 100% sprinklered

Ceiling Height: 13' - 22'

Column Spacing: No columns

Zoning: EDD, Economic Development District

Water & Sewer: Town of Hillsborough