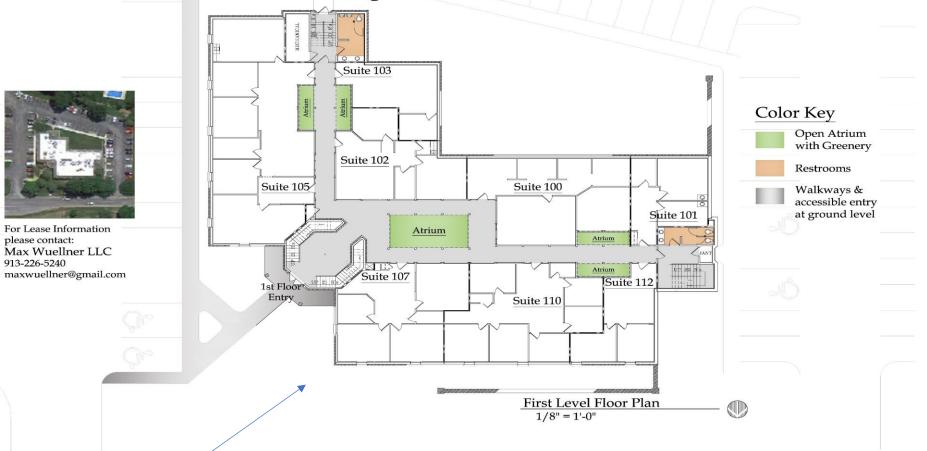

Contact Max Wuellner, LLC Commercial Real Estate Services 13309 w 172<sup>nd</sup> St Overland Park, KS 66221 913-226-5240 maxwuellner@amail.com Recently updated with new exterior paint, new mansard roof and new and beautiful skylights adding natural light to the wonderful atriums with lots of plants cleaning the air. This building and the adjacent building 4707 College Blvd (which is 100% leased) is owned by the McCaffree Financial Corporation with their headquarter building located just to the north at 4701 West 110th St. Local ownership is a value to tenants in that they make immediate decisions. 4701 & 4707 College Buildings has 50 tenants with some of them occupying their suites for over 20 years. The buildings are well maintained and have great access to I-435 and are located on College & Roe Avenue, Leawood, Kansas