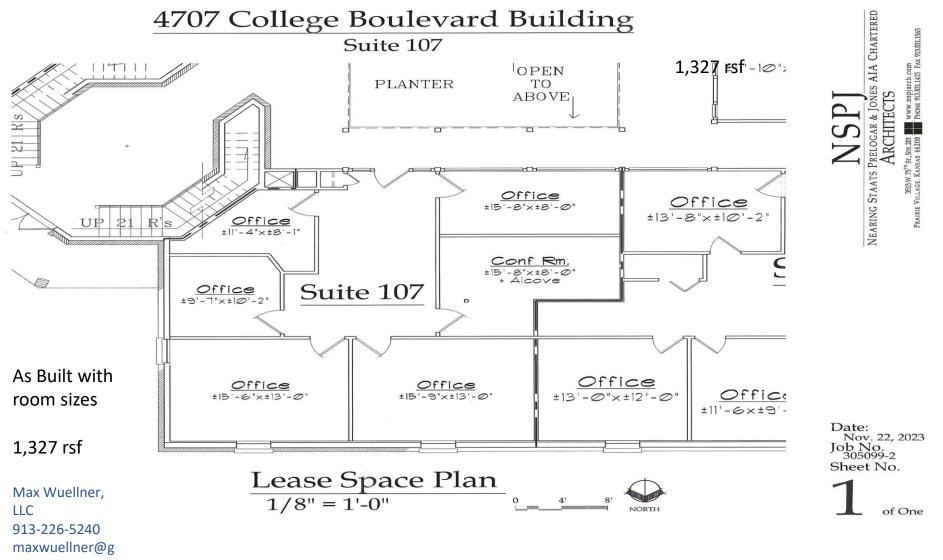

## For Lease 4707 College Blvd -Suíte 107 – 1,327 rsf

\*Shown by appointment only

Base Rental Rate \$23.50 rsf-Full Service \$2,598.71 per month

Establish your office in one of these two fine, superb office buildings at 4701 & 4707 College Boulevard with courtyards, interior atriums with lots of greenery, interior skylights and very efficient layouts. Heated & cooled 24 hours a day by separate roof top units. Adequate parking available. Fiber Optics by local carriers plus antenna rooftop access is available. Join our quality, professional tenants who have leased space for years with us in the buildings. 5.5 cars per 1,000 sf leased parking ratio. Professionally managed by Colliers International and Leased by Max Wuellner, LLC, Commercial Real Estate Services