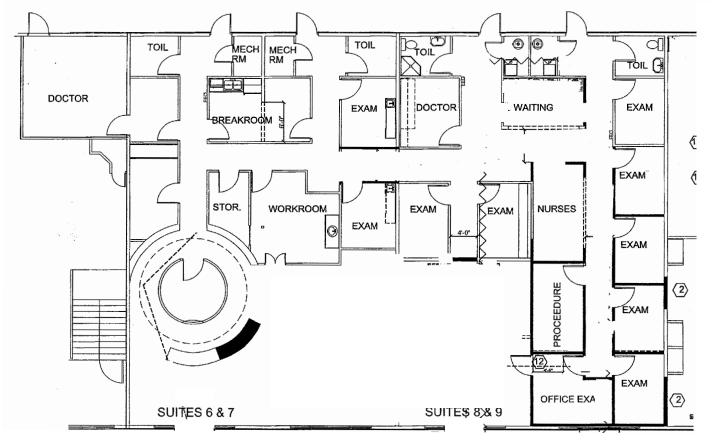

# FLOOR PLAN

#### 5212 W. Village Parkway Suites 6-9

\$19.00 Per Square Foot +CAM (5.15 estimated) •5,049 SF

- •8 Exam Rooms/Offices
- 4 Restrooms
- Large Breakroom
- •5 Extra Offices
- Nurses' Station
- •Two Waiting Areas
- Large Open Lobby/Reception

•Space can be divided to make it a 1200 s.f. space and a 3849 s.f. space

PAT MORRISON **EXECUTIVE BROKER** 

5309 W. VILLAGE PKWY | SUITE 2 **ROGERS, AR 72758** P. 479-464-4292 C. 479-936-4200 Real Estate Investments PatMorrison@DevereuxREI.com