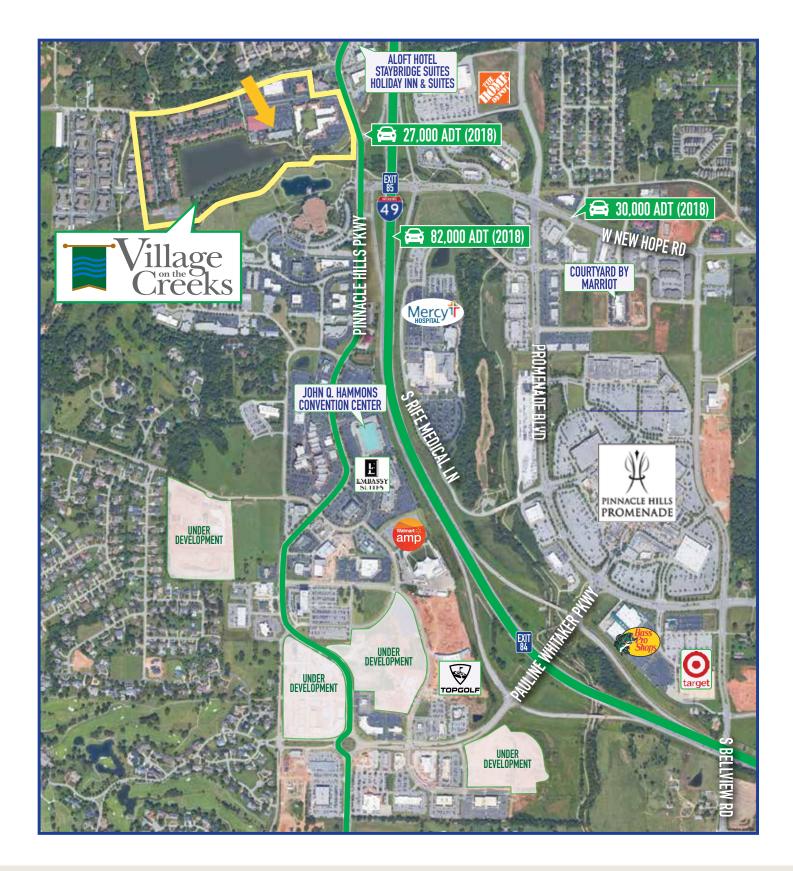

## FOR LEASE

### 5212 W. Village Parkway, Suites 6-9, Rogers AR

Village on the Creeks is the largest garden office park in Northwest Arkansas. It houses office, retail, restaurant, and medical tenants and enhances quality of life by offering a walking trail on Razorback Greenway and a lake with beautiful views. Suites 6-9 consist of two full suites totaling 5,049 square feet. Great Optical or Retail Space with exceptional lighting. Can be divided.

5,049 Square Feet

8 Exam Rooms/Offices 5 Extra Offices Procedure Room Large Break Room More...see back

Direct access to Razorback Greenway and walking trails in a beautiful setting

Quick and easy access to Interstate 49