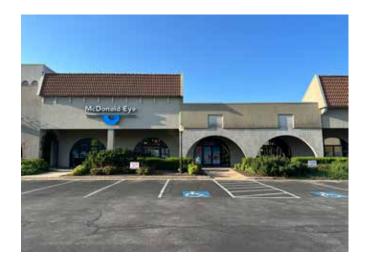

### 5212 W. Village Parkway, Suites 6-9, Rogers AR

Village on the Creeks is the largest garden office park in Northwest Arkansas. It houses office, retail, restaurant, and medical tenants and enhances quality of life by offering a walking trail on Razorback Greenway and a lake with beautiful views. Suites 6-9 consist of two full suites totaling 5,049 square feet. Great Optical or Retail Space with exceptional lighting. Can be divided.

5,049 Square Feet

8 Exam Rooms/Offices 5 Extra Offices Procedure Room Large Break Room More...see back

Direct access to Razorback Greenway and walking trails in a beautiful setting

Quick and easy access to Interstate 49