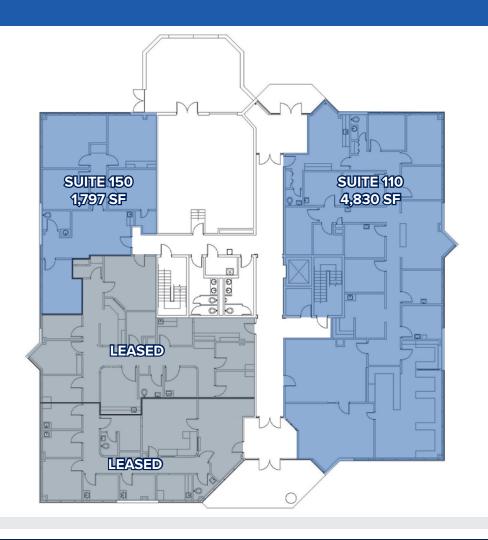

## **MUSC MOB II - 2601 LAUREL STREET**

## FIRST FLOOR

FOR MORE INFO, CONTACT

#### 2601 LAUREL STREET

| FLOOR           | SUITE | RSF   |
|-----------------|-------|-------|
| 1 <sup>st</sup> | 110   | 4,830 |
| 1 <sup>st</sup> | 150   | 1,797 |

FOR MORE INFO, CONTACT

MACON LOVELACE, SIOR | Founding Partner | mlovelace@trinity-partners.com | 803.567.1431