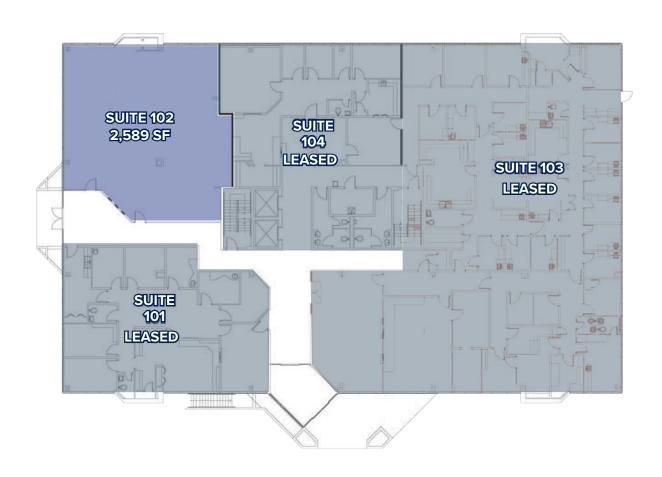

## MUSC MOB I - 2750 LAUREL STREET

## FIRST FLOOR

#### 2750 LAUREL STREET

| FLOOR           | SUITE | RSF   | VIRTUAL TOUR |
|-----------------|-------|-------|--------------|
| 1 <sup>ST</sup> | 102   | 2,589 | Shell        |