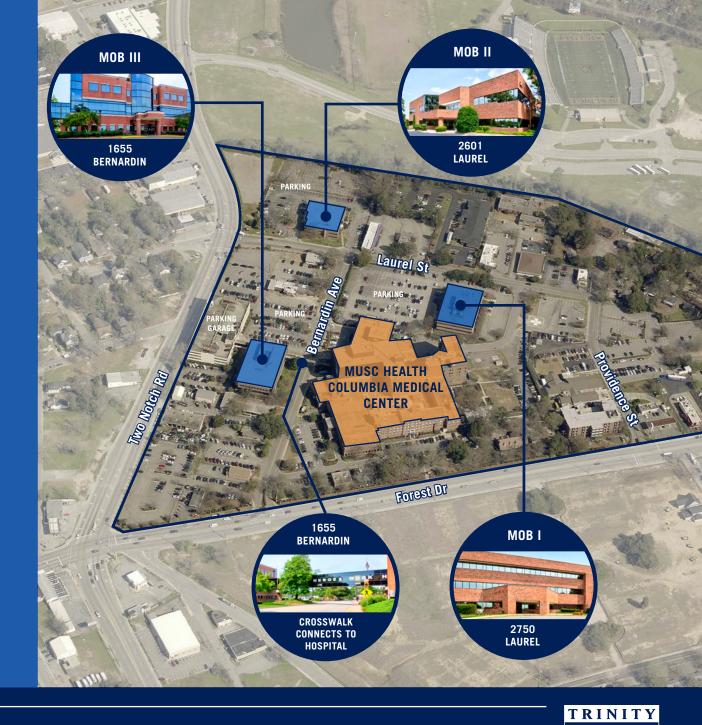

## **COMPLEX DETAILS**

Three building **126,002 RSF medical office building complex** located in Columbia
Central Business District

Adjacent to the MUSC Health Columbia Medical Center campus with a parking ratio of 5 spaces per 1,000 SF

**Extensive common area renovations** are now complete in all three building on all floors

\$24.50 to \$26.50 per RSF Full Service

FOR MORE INFO, CONTACT

## MUSC MOB I - 2750 LAUREL STREET

## **MUSC MOB II - 2601 LAUREL STREET**

#### UPDATES AT MUSC MOBS I AND III 1655 BERNARDIN AVENUE

Common area walls and flooring Elevator flooring Common area bathrooms

Door hardware

Water fountains

Artwork

Signage

Repainting stairwells

Replacing stairwell treads

#### **UPDATES AT MUSC MOB II** 2750 LAUREL STREET AND 1655 BERNARDIN AVENUE

Common area ceiling tiles

Elevator flooring

Common area bathrooms

Door hardware

Signage

Repainting stairwells

Replacing stairwell treads