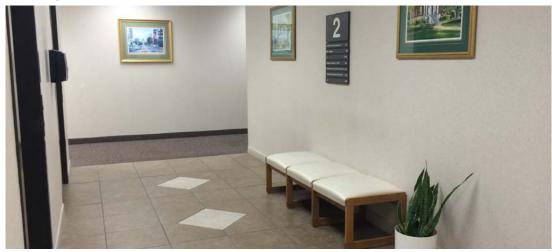

T



## COMMON AREA UPDATES AND FINISHES COMPLETED

#### UPDATES AT MUSC MOBS I AND III 1655 BERNARDIN AVENUE

Common area walls and flooring Elevator flooring Common area bathrooms

Door hardware

Water fountains

Artwork

Signage

Repainting stairwells

Replacing stairwell treads

#### **UPDATES AT MUSC MOB II** 2750 LAUREL STREET AND 1655 BERNARDIN AVENUE

Common area ceiling tiles

Elevator flooring

Common area bathrooms

Door hardware

Signage

Repainting stairwells

Replacing stairwell treads

Artwork

#### FINISHES AT MUSC MOB I



#### FINISHES AT MUSC MOB II



FOR MORE INFO, CONTACT



INTERIOR RENOVATIONS BEFORE AND AFTER

# PMOB I

1<sup>ST</sup> FLOOR

#### **BEFORE**



#### **AFTER**



INTERIOR RENOVATIONS BEFORE AND AFTER

# PMOB I

2<sup>ND</sup> FLOOR

#### **BEFORE**



#### **AFTER**