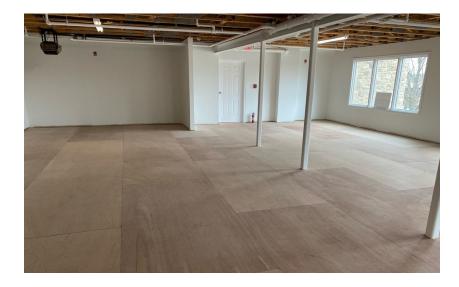

UTIVE SUITES**

| ± 1,301 SI | =                                                                      |
|------------|------------------------------------------------------------------------|
| ± 120 SI   | =                                                                      |
| ± 120 SI   | =                                                                      |
| ± 164 SI   | 7                                                                      |
| ± 165 SI   | =                                                                      |
|            | + 1,301 SI<br>+ 120 SI<br>+ 120 SI<br>+ 120 SI<br>+ 164 SI<br>+ 165 SI |

#### **TRADITIONAL OFFICE SUITES**

| Suite | 203 | ± 1,147 | SF Rentable |
|-------|-----|---------|-------------|
| Suite | 204 | ± 1,295 | SF Rentable |



















## FLOOR PLAN - SUITE 203 & 204