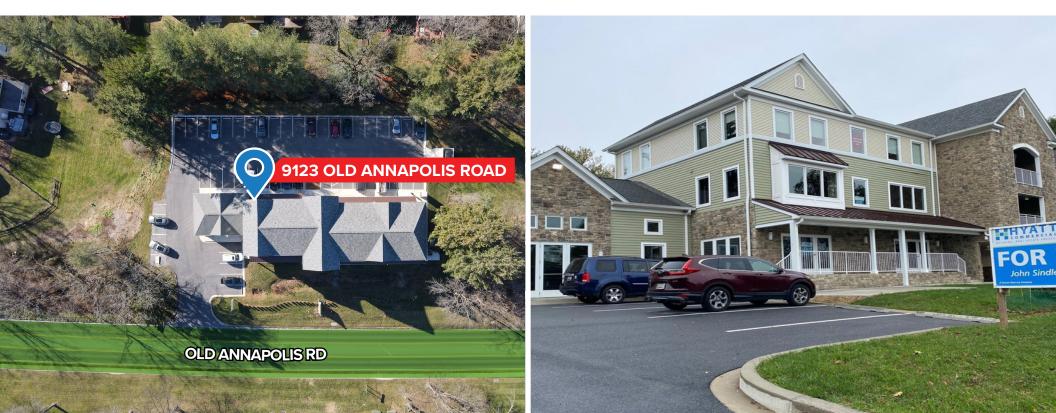

### **EXECUTIVE SUITES**

| ± 1,301 SI | =                                                                      |
|------------|------------------------------------------------------------------------|
| ± 120 SI   | =                                                                      |
| ± 120 SI   | =                                                                      |
| ± 164 SI   | 7                                                                      |
| ± 165 SI   | =                                                                      |
|            | + 1,301 SI<br>+ 120 SI<br>+ 120 SI<br>+ 120 SI<br>+ 164 SI<br>+ 165 SI |

#### **TRADITIONAL OFFICE SUITES**

| Suite | 203 | ± 1,147 | SF Rentable |
|-------|-----|---------|-------------|
| Suite | 204 | ± 1,295 | SF Rentable |



















## FLOOR PLAN - SUITE 203 & 204