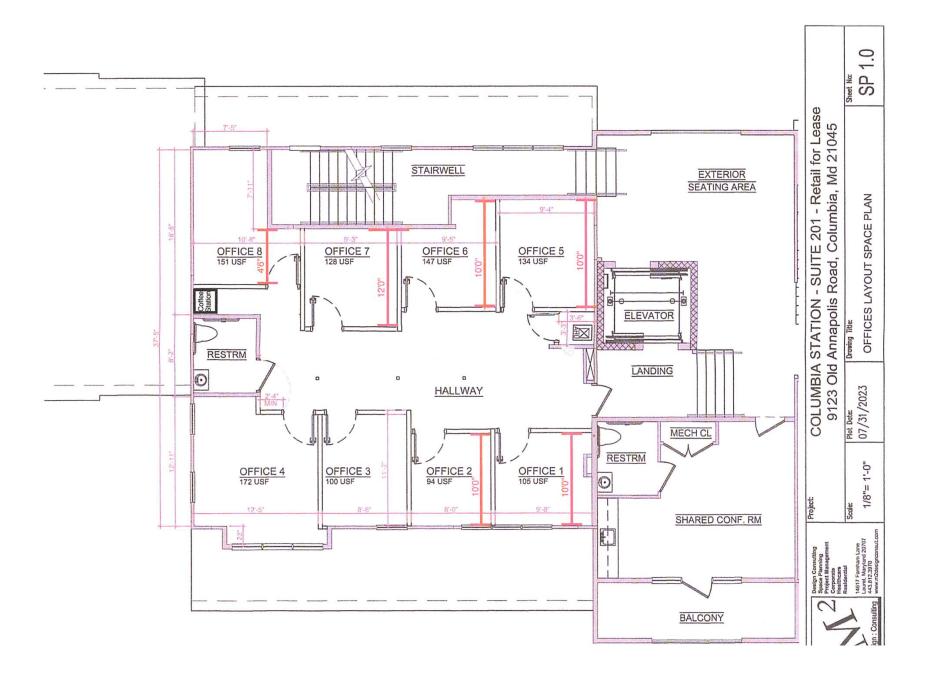

### **EXECUTIVE SUITES**

| ± 1,301 SI | =                                                                      |
|------------|------------------------------------------------------------------------|
| ± 120 SI   | =                                                                      |
| ± 120 SI   | =                                                                      |
| ± 164 SI   | 7                                                                      |
| ± 165 SI   | =                                                                      |
|            | + 1,301 SI<br>+ 120 SI<br>+ 120 SI<br>+ 120 SI<br>+ 164 SI<br>+ 165 SI |