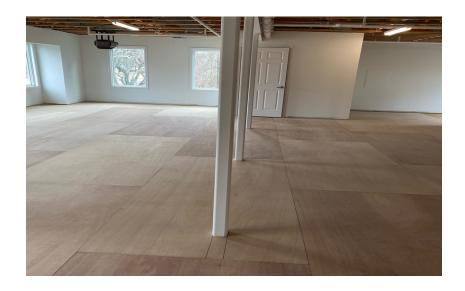

IVE SUITES**

| ± 1,301 SI | =                                                                      |
|------------|------------------------------------------------------------------------|
| ± 120 SI   | =                                                                      |
| ± 120 SI   | =                                                                      |
| ± 164 SI   | 7                                                                      |
| ± 165 SI   | =                                                                      |
|            | + 1,301 SI<br>+ 120 SI<br>+ 120 SI<br>+ 120 SI<br>+ 164 SI<br>+ 165 SI |

#### **TRADITIONAL OFFICE SUITES**

| Suite | 203 | ± 1,147 | SF Rentable |
|-------|-----|---------|-------------|
| Suite | 204 | ± 1,295 | SF Rentable |



















## FLOOR PLAN - SUITE 203 & 204