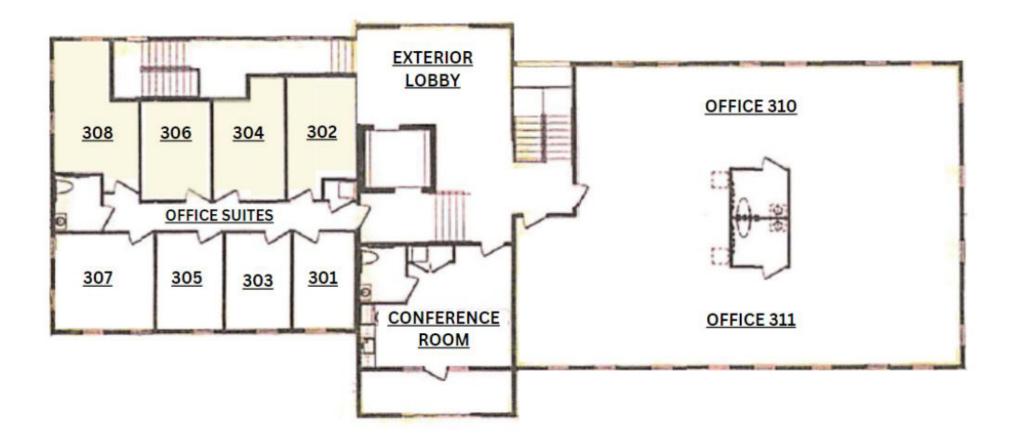

### **EXECUTIVE SUITES**

| ± 1,301 SI | =                                                                      |
|------------|------------------------------------------------------------------------|
| ± 120 SI   | =                                                                      |
| ± 120 SI   | =                                                                      |
| ± 164 SI   | 7                                                                      |
| ± 165 SI   | =                                                                      |
|            | + 1,301 SI<br>+ 120 SI<br>+ 120 SI<br>+ 120 SI<br>+ 164 SI<br>+ 165 SI |

#### **TRADITIONAL OFFICE SUITES**

| Suite | 203 | ± 1,147 | SF Rentable |
|-------|-----|---------|-------------|
| Suite | 204 | ± 1,295 | SF Rentable |

## FLOOR PLAN - SUITE 203 & 204