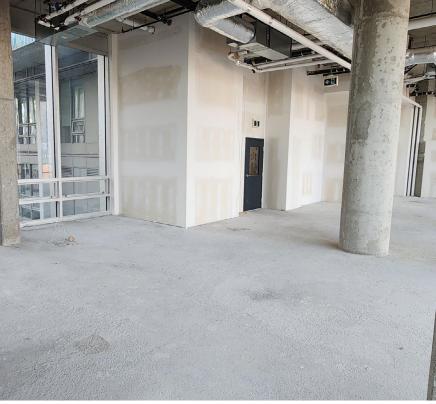

### **OPPORTUNITY**

Macdonald Commercial is pleased to present the opportunity to purchase two floors of premium office space, featuring an exclusive outdoor patio and direct elevator access to the unit. This is a unique chance to join the rapidly growing Surrey Downtown core and position your business for future growth opportunities.

# HIGHLIGHTS

- » Strategically located with excellent exposure & signage Option
- » Subject property is self managed Air-Parcel with no strata fees
- » Floor to Ceiling windows with expansive view
- » Direct elevator access.
- » Exclusive use of Outdoor Patio
- » Ceiling height (+) 12ft.
- » Secure underground parking