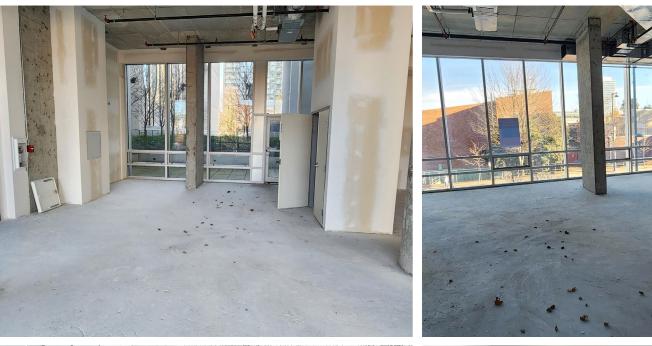

# HIGHLIGHTS

- » Strategically located with excellent exposure & signage Option
- » Subject property is self managed Air-Parcel with no strata fees
- » Floor to Ceiling windows with expansive view
- » Direct elevator access.
- » Exclusive use of Outdoor Patio
- » Ceiling height (+) 12ft.
- » Secure underground parking

#### UNIT SIZE

| Total     | 4,955 Sq Ft   |
|-----------|---------------|
| 3rd Floor | 2,510 Sq. Ft. |
| 2nd Floor | 2,445 Sq Ft.  |