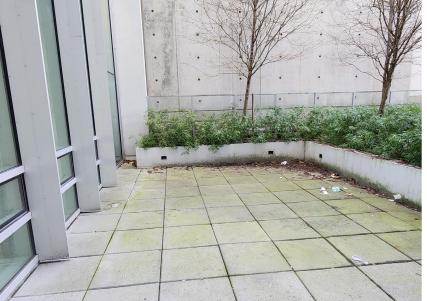

# HIGHLIGHTS

- » Strategically located with excellent exposure & signage Option
- » Subject property is self managed Air-Parcel with no strata fees
- » Floor to Ceiling windows with expansive view
- » Direct elevator access.
- » Exclusive use of Outdoor Patio
- » Ceiling height (+) 12ft.
- » Secure underground parking