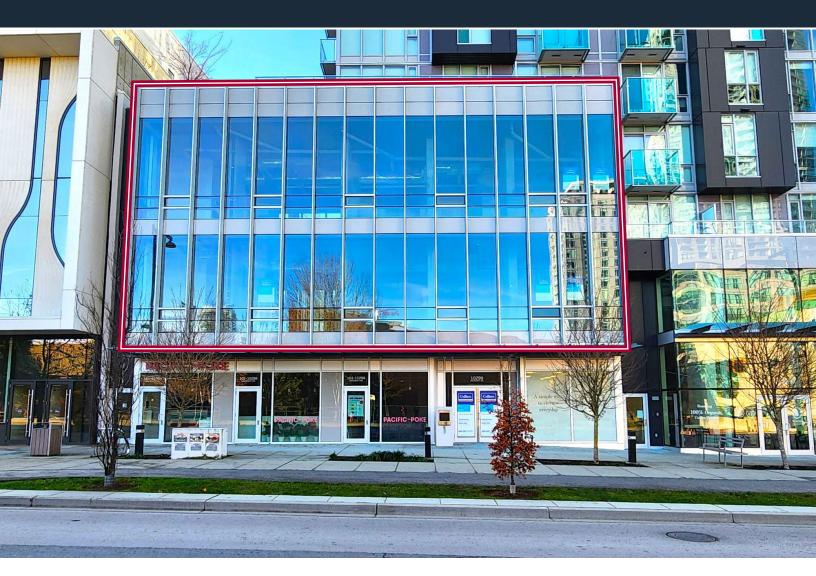

# FOR SALE TWO STOREY PREMIUM OFFICE

Unit 201 - 10299 University Drive, Surrey

### **OPPORTUNITY**

Macdonald Commercial is pleased to present the opportunity to purchase two floors of premium office space, featuring an exclusive outdoor patio and direct elevator access to the unit. This is a unique chance to join the rapidly growing Surrey Downtown core and position your business for future growth opportunities.

# LOCATION

Strategically located in the vibrant Surrey Downtown District, the subject property is immediately adjacent to the newly proposed SFU Surrey Campus medical school. Situated along University Drive near the intersection of Central Avenue, the area is a welldeveloped mix of commercial and residential buildings. Just steps away from notable amenities such as Pacific Poke, Trees Organic Coffee, Surrey Central Mall, Central SkyTrain Station, and the bus loop, this location is ideal for a growth-oriented business enterprise.

# HIGHLIGHTS

- » Strategically located with excellent exposure & signage Option
- » Subject property is self managed Air-Parcel with no strata fees
- » Floor to Ceiling windows with expansive view
- » Direct elevator access.
- » Exclusive use of Outdoor Patio
- » Ceiling height (+) 12ft.
- » Secure underground parking