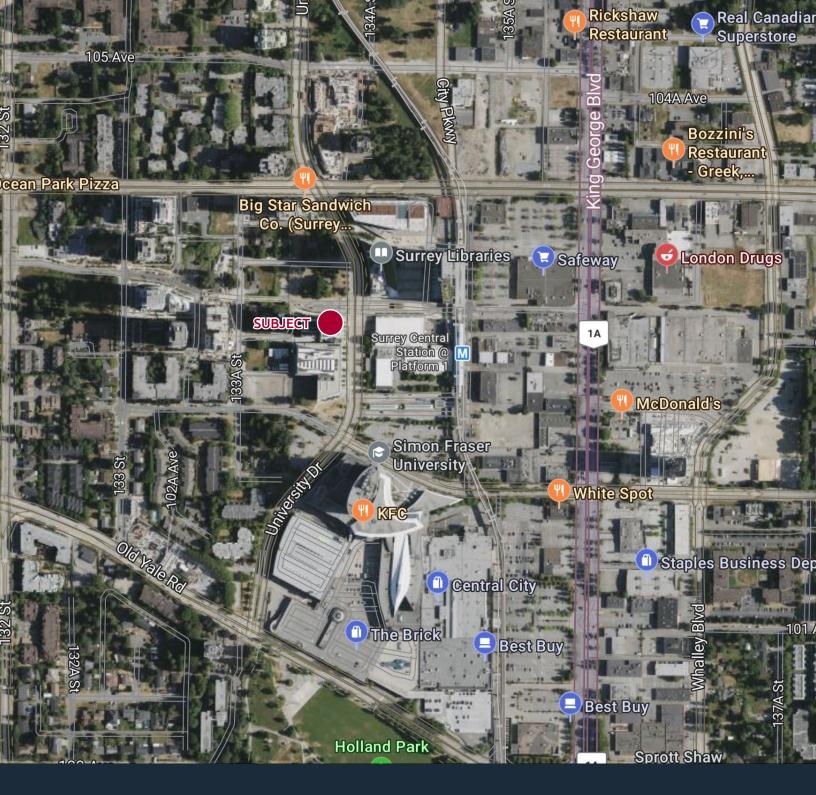

# LOCATION

Strategically located in the vibrant Surrey Downtown District, the subject property is immediately adjacent to the newly proposed SFU Surrey Campus medical school. Situated along University Drive near the intersection of Central Avenue, the area is a welldeveloped mix of commercial and residential buildings. Just steps away from notable amenities such as Pacific Poke, Trees Organic Coffee, Surrey Central Mall, Central SkyTrain Station, and the bus loop, this location is ideal for a growth-oriented business enterprise.