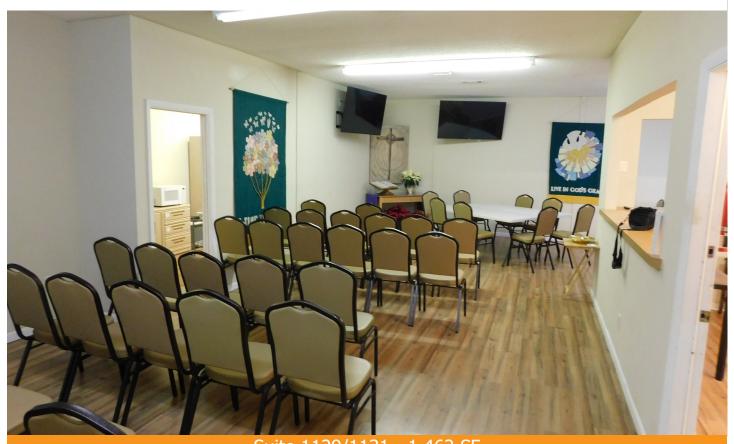

510 sf Christ The King Redemptive Ministries

1123

104 578 sf Last Clip Joint

105

952 sf

950

1125/27 1.020 sf Christ The King Redemptive Ministries

1129/31 1 462 sf AVAILABLE (Ste. 1129 = 510 sf Ste. 1131 = 952 sf)