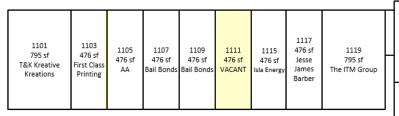

#### **CRESTVIEW PLAZA** SITE PLAN

956

1121 884 sf Christ The King Redemptive Ministries

106 107 476 sf 476 sf mperviou Natural Furnival Constructio Real Estat

109 108 476 sf 476 sf Barkside Dog Grooming

CPAP SUPPLIES

510 sf Christ The King Redemptive Ministries

1123

104 578 sf Last Clip Joint

105

952 sf

950

1125/27 1.020 sf Christ The King Redemptive Ministries

1129/31 1 462 sf AVAILABLE (Ste. 1129 = 510 sf Ste. 1131 = 952 sf)

476 sf Brothers Budz

103

476 sf A Door of Hope

952 sf VACANT

12,708 90% 1,428 14,136

| DEMOGRAPHICS         | 1 mile   | 3 miles  | 5 miles  |
|----------------------|----------|----------|----------|
| 2024 Population      | 5,172    | 48,648   | 94,256   |
| 2029 Pop Projection  | 5,636    | 53,207   | 103,016  |
| Growth 2024-2029     | 1.8%     | 1.9%     | 1.9%     |
| Median Age           | 38.5     | 43.4     | 45.9     |
| Bachelor's or Higher | 15%      | 23%      | 27%      |
| Avg HH Income        | \$59,559 | \$71,314 | \$83,876 |