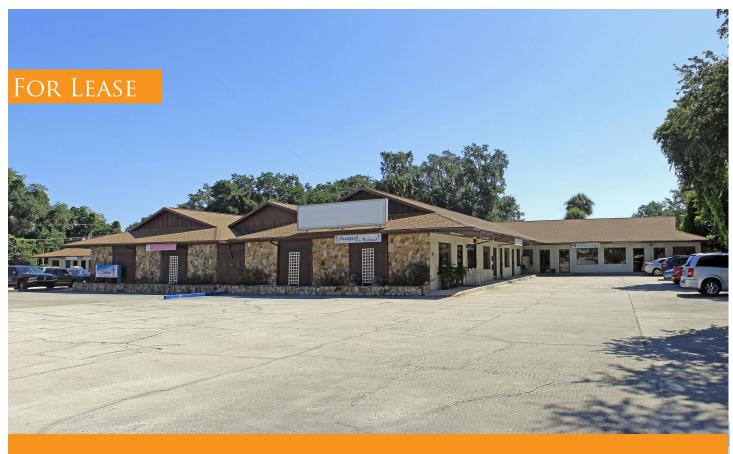

### **CRESTVIEW PLAZA**

950 & 956 N Cocoa Blvd., Cocoa, FL 32922

- Retail/Office Strip Fronting US-1
- Ideal for Small Business Owners
- Great Tenant Mix Includes a Barber Shop, Church, Dog Groomer, Massage Therapy Bail Bond & More!
- Large Parking Lot
- 1.3 Miles from 520 & 1/2 Mile from Dixon Boulevard
- Traffic Counts of Over 34,000 Cars Per Day
- Suite 1111 476 SF, Suite 101 952 SF, Suite 1129/1131 - 1,462 SF
- \$12/SF/YR Water Included

### **CRESTVIEW PLAZA**

950 & 956 N Cocoa Blvd., Cocoa, FL 32922

# **CRESTVIEW PLAZA**

950 & 956 N Cocoa Blvd., Cocoa, FL 32922

JMREALESTATE.COM

COMMERCIAL MANAGEMENT LEASING REAL ESTATE SALES

**Courtney Smith** 

JM Real Estate, Inc. Office: 321.242.2882 x 219 Cell: 321.423.4305