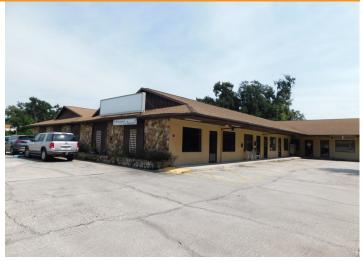

### **CRESTVIEW PLAZA**

950 & 956 N Cocoa Blvd., Cocoa, FL 32922

- Retail/Office Strip Fronting US-1
- Ideal for Small Business Owners
- Great Tenant Mix Includes a Barber Shop, Church, Dog Groomer, Massage Therapy Bail Bond & More!
- Large Parking Lot
- 1.3 Miles from 520 & 1/2 Mile from Dixon Boulevard
- Traffic Counts of Over 34,000 Cars Per Day
- Suite 1111 476 SF, Suite 101 952 SF, Suite 1129/1131 - 1,462 SF
- \$12/SF/YR Water Included

### **CRESTVIEW PLAZA**

950 & 956 N Cocoa Blvd., Cocoa, FL 32922