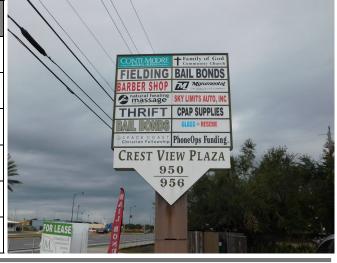

### **CRESTVIEW PLAZA**

950 & 956 N Cocoa Blvd., Cocoa, FL 32922

- Retail/Office Strip Fronting US-1
- Ideal for Small Business Owners
- Great Tenant Mix Includes a Barber Shop, Church, Dog Groomer, Massage Therapy Bail Bond & More!
- Large Parking Lot
- 1.3 Miles from 520 & 1/2 Mile from Dixon Boulevard
- Traffic Counts of Over 34,000 Cars Per Day
- Suite 1111 476 SF, Suite 101 952 SF, Suite 1129/1131 - 1,462 SF
- \$12/SF/YR Water Included