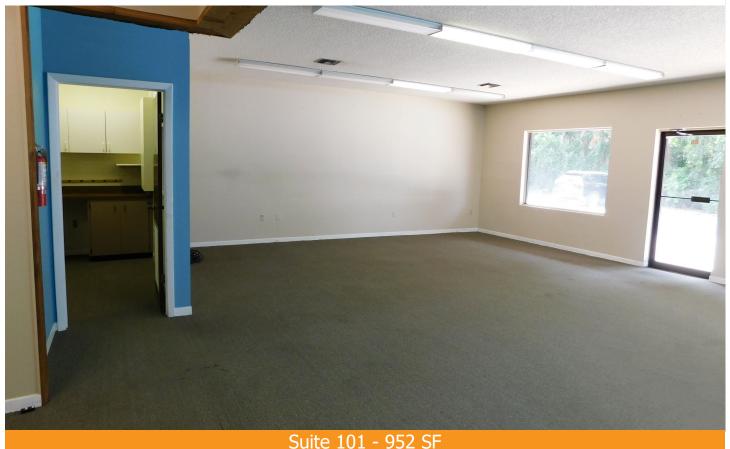

### **CRESTVIEW PLAZA**

950 & 956 N Cocoa Blvd., Cocoa, FL 32922

- Retail/Office Strip Fronting US-1
- Ideal for Small Business Owners
- Great Tenant Mix Includes a Barber Shop, Church, Dog Groomer, Massage Therapy Bail Bond & More!
- Large Parking Lot
- 1.3 Miles from 520 & 1/2 Mile from Dixon Boulevard
- Traffic Counts of Over 34,000 Cars Per Day
- Suite 1111 476 SF, Suite 101 952 SF, Suite 1129/1131 - 1,462 SF
- \$12/SF/YR Water Included

510 sf Christ The King Redemptive Ministries

1123

104 578 sf Last Clip Joint

105

952 sf

950

1125/27 1.020 sf Christ The King Redemptive Ministries

1129/31 1 462 sf AVAILABLE (Ste. 1129 = 510 sf Ste. 1131 = 952 sf)