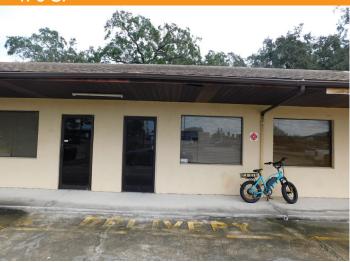

### **CRESTVIEW PLAZA**

950 & 956 N Cocoa Blvd., Cocoa, FL 32922

- Retail/Office Strip Fronting US-1
- Ideal for Small Business Owners
- Great Tenant Mix Includes a Barber Shop, Church, Dog Groomer, Massage Therapy Bail Bond & More!
- Large Parking Lot
- 1.3 Miles from 520 & 1/2 Mile from Dixon Boulevard
- Traffic Counts of Over 34,000 Cars Per Day
- Suite 1111 476 SF, Suite 101 952 SF, Suite 1129/1131 - 1,462 SF
- \$12/SF/YR Water Included