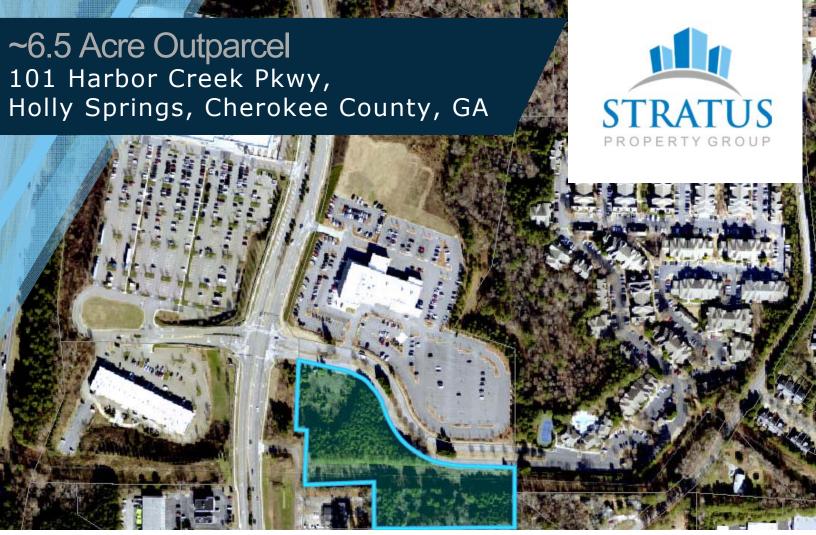

FOR SALE

\$1,700,000 PRICE ~6.50 AC

Commercial Land
ASSET TYPE

## **PROPERTY HIGHLIGHTS**

- ~6.5 acre outparcel (~2.5 useable) at lighted intersection on heavily trafficked Holly Springs Pkwy.
- Adjacent to Nissan dealership, in front of 375 unit apartment complex, across the street from Walmart Supercenter.
- Zoned GC, featuring by right zoning for a variety of uses including restaurant (inclusive of drive-thru), drug store, grocery, traditional retail, etc.
- Great visibility and access with a dedicated turn lane; located ½ miles from I-575 and less than 1 mile from rapidly developing Holly Springs Town Center.
- Strong historical and projected growth in both population and household income; household income currently at ~\$103,000 within a 3 mile radius
- ~14,000 VPD on Holly Springs Pkwy and ~68,000 VPD on I-575