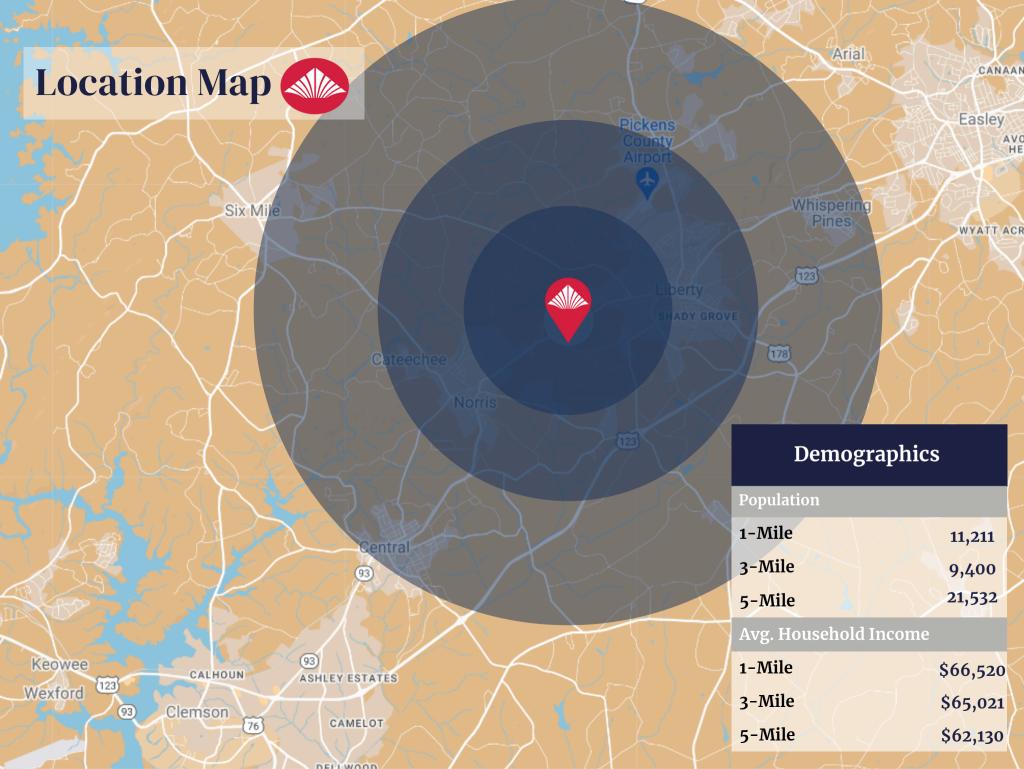

savills

1208 Old Norris Rd, Liberty, SC 29657





# Investment Overview

**Property** 

**Velvet Drive Transmissions** 

**Address** 

1208 Old Norris Rd, Liberty, SC 29657

- ±182,508 SF Light Manufacturing Building
- ±12,166 SF of Office Space
- ±27.47 Acres
- Long term tenant in place (occupied building for the last ±60 years)
- Lease ends 3-31-2029
- One (1) Ten (10) year renewal option
- 4 Exterior Truck Doors
- 1 Interior Truck Dock Well
- 2 Drive-In Doors
- 207 Parking Spots
- 98% Air Conditioning
- Estimated 18'-22' clear heights
- · Zoned Industrial Light Manufacturing

### **Property Details**

182,508

27.47

**Square Feet** 

Acres

12,166

**SF Office Space** 

207

Parking Spaces

# **Contact Broker for Pricing**







# TENANT DETAIL

#### **Velvet Drive Transmissions**

For over 65 years, Velvet Drive Transmissions has