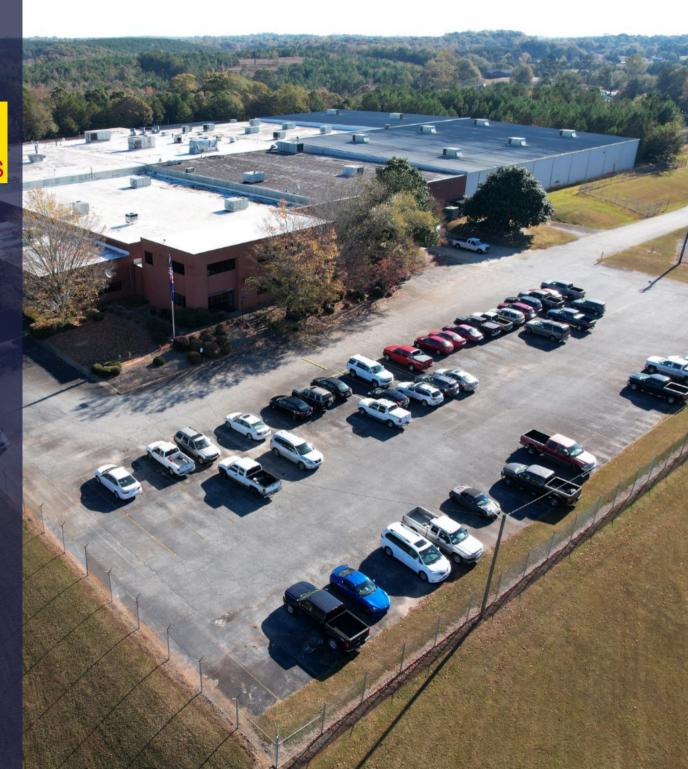

# Investment Overview

**Property** 

**Velvet Drive Transmissions** 

**Address** 

1208 Old Norris Rd, Liberty, SC 29657

- ±182,508 SF Light Manufacturing Building
- ±12,166 SF of Office Space
- ±27.47 Acres
- Long term tenant in place (occupied building for the last ±60 years)
- Lease ends 3-31-2029
- One (1) Ten (10) year renewal option
- 4 Exterior Truck Doors
- 1 Interior Truck Dock Well
- 2 Drive-In Doors
- 207 Parking Spots
- 98% Air Conditioning
- Estimated 18'-22' clear heights
- · Zoned Industrial Light Manufacturing

### **Property Details**

182,508

27.47

**Square Feet** 

Acres

12,166

**SF Office Space** 

207