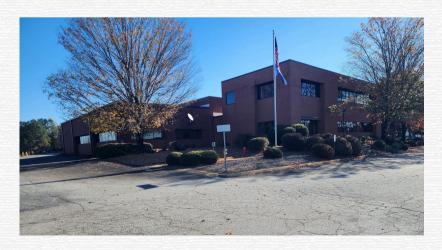

# Investment Overview

**Property** 

**Velvet Drive Transmissions** 

**Address** 

1208 Old Norris Rd, Liberty, SC 29657

- ±182,508 SF Light Manufacturing Building
- ±12,166 SF of Office Space
- ±27.47 Acres
- Long term tenant in place (occupied building for the last ±60 years)
- Lease ends 3-31-2029
- One (1) Ten (10) year renewal option
- 4 Exterior Truck Doors
- 1 Interior Truck Dock Well
- 2 Drive-In Doors
- 207 Parking Spots
- 98% Air Conditioning
- Estimated 18'-22' clear heights
- · Zoned Industrial Light Manufacturing

### **Property Details**

182,508

27.47

**Square Feet** 

Acres

12,166

**SF Office Space** 

207