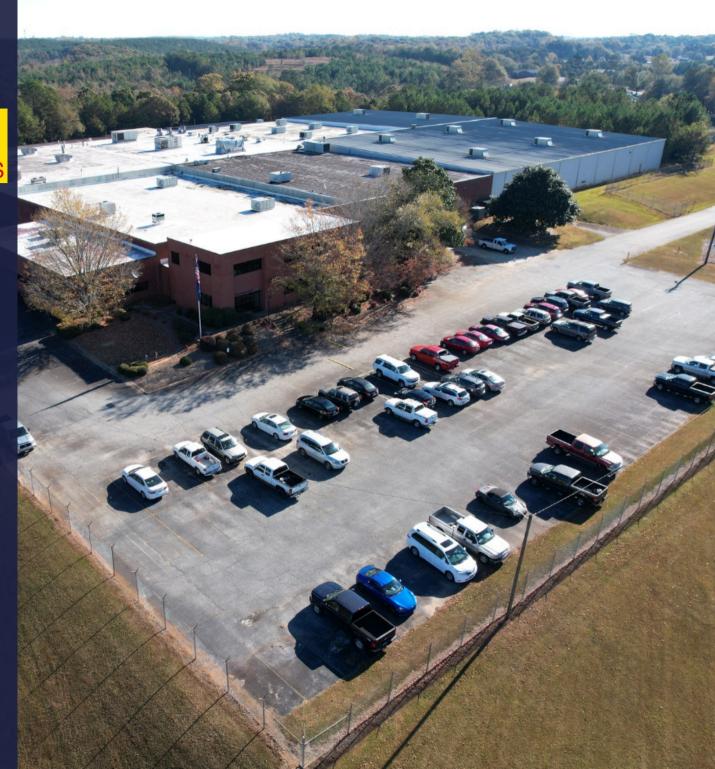

# Investment Overview

**Property** 

**Velvet Drive Transmissions** 

**Address** 

1208 Old Norris Rd, Liberty, SC 29657

- ±182,508 SF Light Manufacturing Building
- ±12,166 SF of Office Space
- ±27.47 Acres
- Long term tenant in place (occupied building for the last ±60 years)
- Lease ends 3-31-2029
- One (1) Ten (10) year renewal option
- 4 Exterior Truck Doors
- 1 Interior Truck Dock Well
- 2 Drive-In Doors
- 207 Parking Spots
- 98% Air Conditioning
- Estimated 18'-22' clear heights
- · Zoned Industrial Light Manufacturing