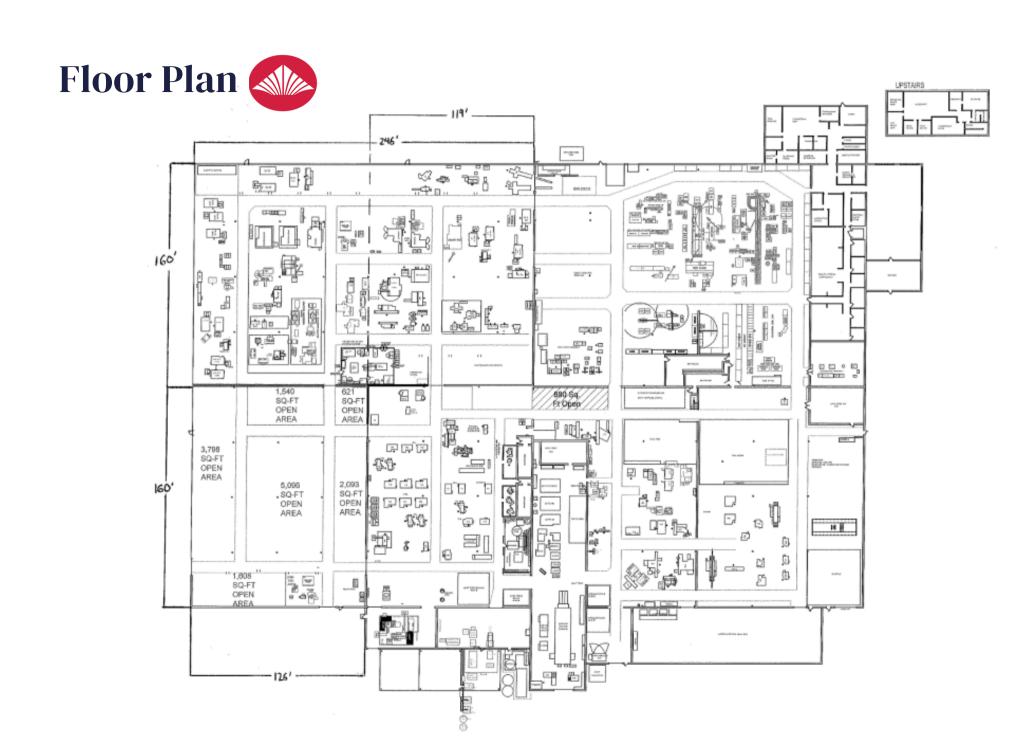

# Investment Overview

**Property** 

**Velvet Drive Transmissions** 

**Address** 

1208 Old Norris Rd, Liberty, SC 29657

- ±182,508 SF Light Manufacturing Building
- ±12,166 SF of Office Space
- ±27.47 Acres
- Long term tenant in place (occupied building for the last ±60 years)
- Lease ends 3-31-2029
- One (1) Ten (10) year renewal option
- 4 Exterior Truck Doors
- 1 Interior Truck Dock Well
- 2 Drive-In Doors
- 207 Parking Spots
- 98% Air Conditioning
- Estimated 18'-22' clear heights
- · Zoned Industrial Light Manufacturing

### **Property Details**

182,508

27.47

**Square Feet** 

Acres

12,166

**SF Office Space** 

207