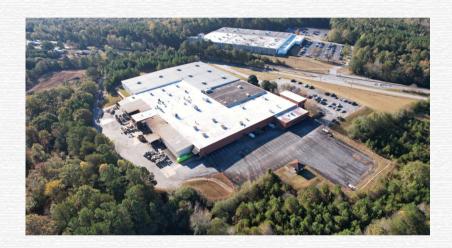

# Investment Overview

**Property** 

**Velvet Drive Transmissions** 

**Address** 

1208 Old Norris Rd, Liberty, SC 29657

- ±182,508 SF Light Manufacturing Building
- ±12,166 SF of Office Space
- ±27.47 Acres
- Long term tenant in place (occupied building for the last ±60 years)
- Lease ends 3-31-2029
- One (1) Ten (10) year renewal option
- 4 Exterior Truck Doors
- 1 Interior Truck Dock Well
- 2 Drive-In Doors
- 207 Parking Spots
- 98% Air Conditioning
- Estimated 18'-22' clear heights
- · Zoned Industrial Light Manufacturing

### **Property Details**

182,508

27.47

**Square Feet** 

Acres

12,166

**SF Office Space** 

207