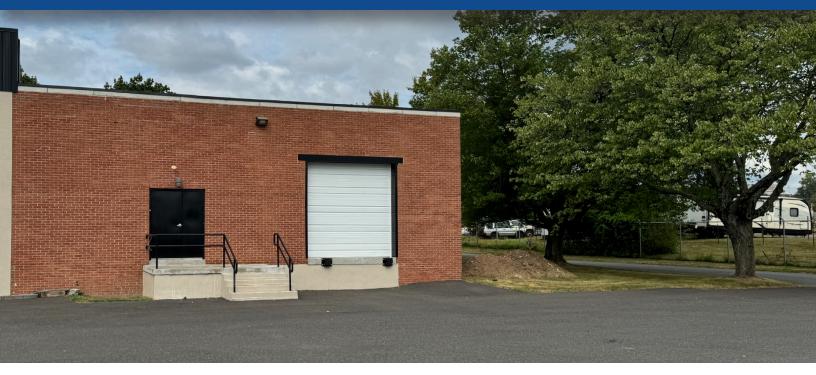

## 114 S WASHINGTON ST - SUITE 300

Pottstown, PA 19464 | Flex/Warehouse Space for Lease

## **Property Specifications**

| Available:                        | Immediately   |
|-----------------------------------|---------------|
| Total SF:                         | 10,450 SF +/- |
| Warehouse SF:                     | 8,450 SF +/-  |
| Office SF:                        | 2,000 SF +/-  |
| Ceiling Height:                   | 18'           |
| 1 drive in and 1 dock door        |               |
| Located in the heart of Pottstown |               |
| Ample parking and outside storage |               |
| Air conditioned office space      |               |
| Recently updated office space     |               |
|                                   |               |