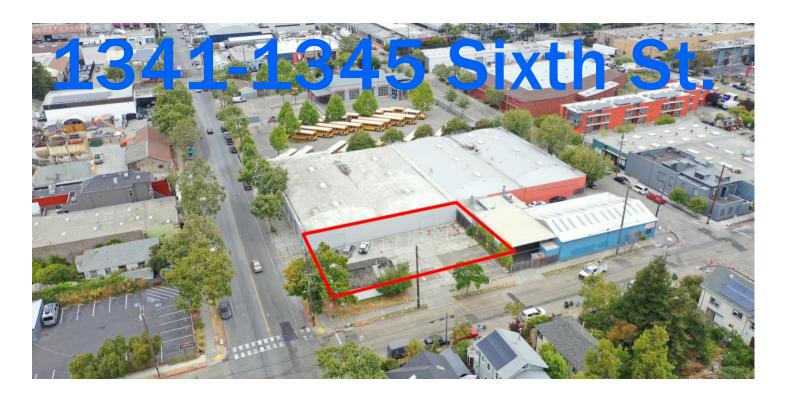

### LOCATION

1341-1345 Sixth Street at Camelia

**OFFERED AT** \$1,200,000

### SIZE

Two parcels totaling ±9,600 sq. ft.

All information furnished herein was provided by sources deemed reliable, but no representation is made or implied as to the accuracy thereof.