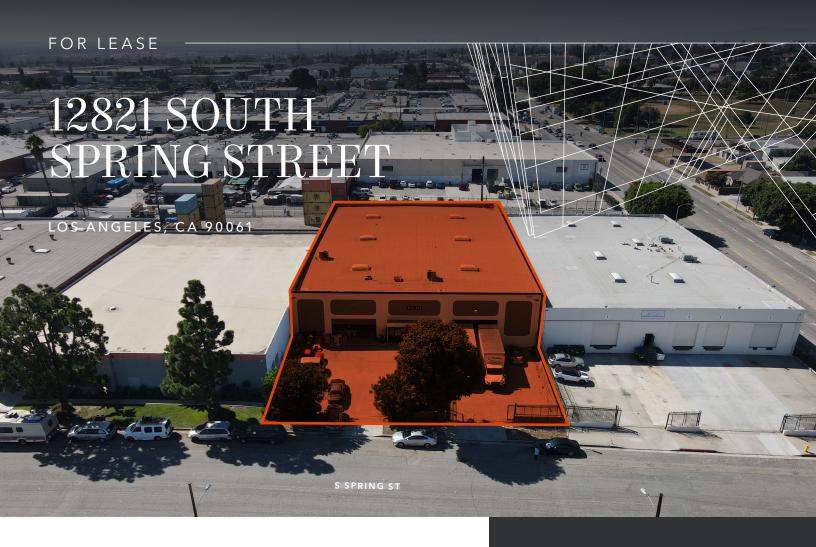

## 17,820 SF Warehouse in Unincorporated LA

Freestanding CTU building built in 1986

30,087 square feet of land/LCM1 zoning

4 dock-high and 2 oversized ground level doors

400 amps, 120-480 volts, 3 PH, 4 W

19'-21' minimum clear height

2,500 SF of office space

Fenced front and rear yards

Cross dock functionality/logistics and trucking uses welcome

Tour by appointment

Available January 2024

IAN STEVENSON

310.906.3277