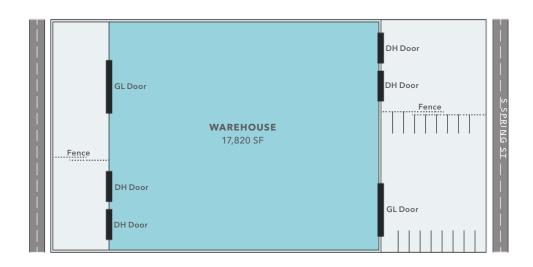

## 17,820 SF Warehouse in Unincorporated LA

Freestanding CTU building built in 1986

30,087 square feet of land/LCM1 zoning

4 dock-high and 2 oversized ground level doors

400 amps, 120-480 volts, 3 PH, 4 W

19'-21' minimum clear height

2,500 SF of office space

Fenced front and rear yards

Cross dock functionality/logistics and trucking uses welcome

Tour by appointment

Available January 2024

IAN STEVENSON

310.906.3277