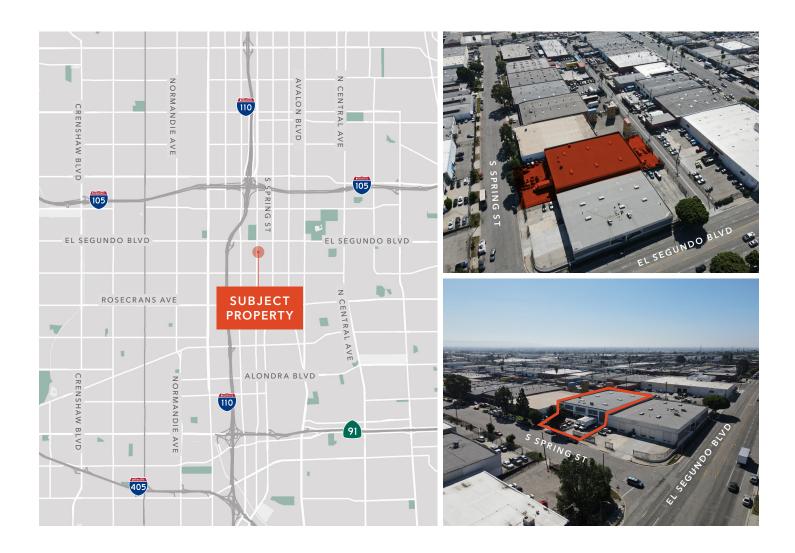

## 17,820 SF Warehouse in Unincorporated LA

Freestanding CTU building built in 1986

30,087 square feet of land/LCM1 zoning

4 dock-high and 2 oversized ground level doors

400 amps, 120-480 volts, 3 PH, 4 W

19'-21' minimum clear height

2,500 SF of office space

Fenced front and rear yards

Cross dock functionality/logistics and trucking uses welcome

Tour by appointment

Available January 2024

IAN STEVENSON

310.906.3277