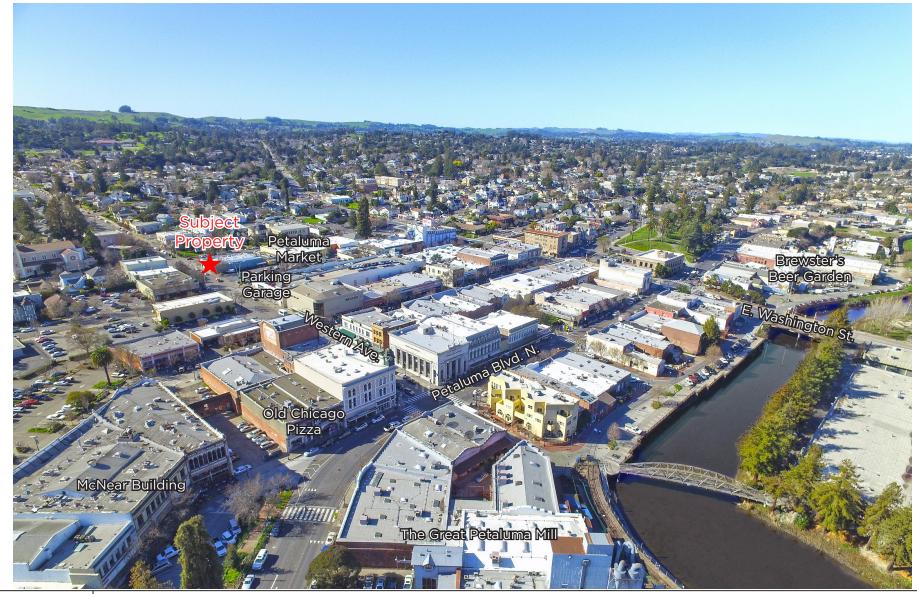

## DESCRIPTION OF AREA

Enjoy the benefits of a thriving pedestrian-oriented Downtown in this incredible location. The Downtown district is the heart of Petaluma. Centered around the Petaluma River, the Downtown area offers a mix of retail, residential, restaurants, and office uses. Special legendary Butter and Eggs Days Parade, Antique Fairs, Art & Garden Faire, Jazz Festivals, A Taste of Petaluma, Santa & Mrs. Claus Riverboat arrival, holiday events and more make this truly a unique location. Easily accessible to Highway 101.

#### NEARBY AMENITIES

- Downtown Petaluma
- Walking distance to a variety of retail, including high quality restaurants and food establishments, soft goods, hotels, and other service retailers

### TRANSPORTATION ACCESS

- Easy access to Highway 101
- Walking distance to the SMART Train

REPRESENTED BY:

SARA WANN, PARTNER LIC # 01437146 (707) 664-1400, EXT 308 SWANN@KEEGANCOPPIN.COM

The above information, while not guaranteed, has been secured from sources we believe to be reliable. Submitted subject to error, change or withdrawal. An interested party should verify the status of the property and the information herein.