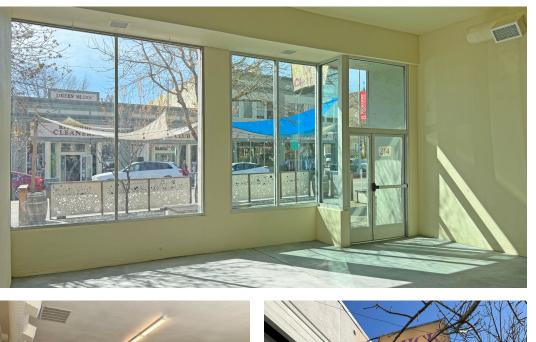

#### LEASE TERMS

**Size** 2,230+/- SF

Rate \$2.25 PSF Gross

**Terms** 3- 5 year lease term preferred

**Parking** Street/Public Garage

### DESCRIPTION

Fantastic opportunity to house your business in Downtown Petaluma alongside popular restaurants, The Bagel Mill and Stockholm Restaurant. Suite is currently configured as one open retail area with soaring ceilings, private restroom and generously-sized storefront windows facing Western Avenue, a main thoroughfare in Petaluma. The property has recently been remodeled, including new paint, new restroom, new slab and brand new heating furnace. You don't want to miss this turnkey opportunity!