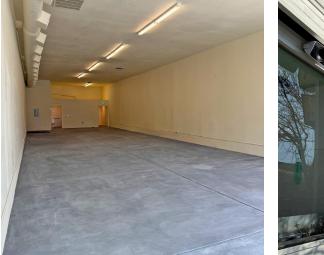

### DESCRIPTION

Fantastic opportunity to house your business in Downtown Petaluma alongside popular restaurants, The Bagel Mill and Stockholm Restaurant. Suite is currently configured as one open retail area with soaring ceilings, private restroom and generously-sized storefront windows facing Western Avenue, a main thoroughfare in Petaluma. The property has recently been remodeled, including new paint, new restroom, new slab and brand new heating furnace. You don't want to miss this turnkey opportunity!