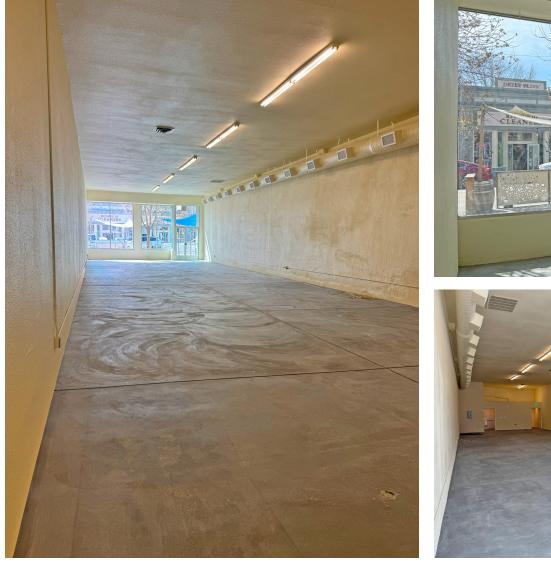

#### LEASE TERMS

**Size** 2,230+/- SF

Rate \$2.25 PSF Gross

**Terms** 3- 5 year lease term preferred

**Parking** Street/Public Garage

### DESCRIPTION

Fantastic opportunity to house your business in Downtown Petaluma alongside popular restaurants, The Bagel Mill and Stockholm Restaurant. Suite is currently configured as one open retail area with soaring ceilings, private restroom and generously-sized storefront windows facing Western Avenue, a main thoroughfare in Petaluma. The property has recently been remodeled, including new paint, new restroom, new slab and brand new heating furnace. You don't want to miss this turnkey opportunity!