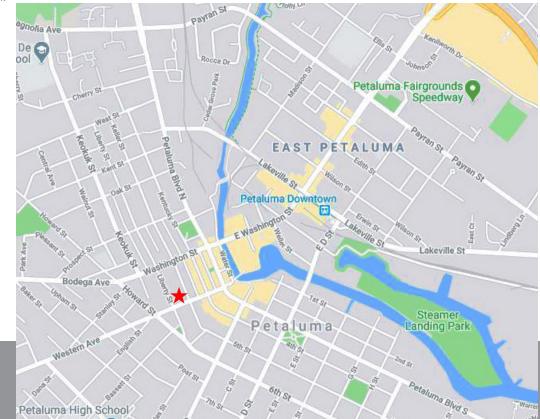

## DESCRIPTION OF AREA

Enjoy the benefits of a thriving pedestrian-oriented Downtown in this incredible location. The Downtown district is the heart of Petaluma. Centered around the Petaluma River, the Downtown area offers a mix of retail, residential, restaurants, and office uses. Special legendary Butter and Eggs Days Parade, Antique Fairs, Art & Garden Faire, Jazz Festivals, A Taste of Petaluma, Santa & Mrs. Claus Riverboat arrival, holiday events and more make this truly a unique location. Easily accessible to Highway 101.

### TRANSPORTATION ACCESS

- Easy access to Highway 101
- Walking distance to the SMART Train

REPRESENTED BY:

SARA WANN, PARTNER LIC # 01437146 (707) 664-1400, EXT 308 SWANN@KEEGANCOPPIN.COM

The above information, while not guaranteed, has been secured from sources we believe to be reliable. Submitted subject to error, change or withdrawal. An interested party should verify the status of the property and the information herein.

The above information, while not guaranteed, has been secured from sources we believe to be reliable. Submitted subject to error, change or withdrawal. An interested party should verify the status of the property and the information herein. Map created using ArcGIS\* software by Esri. ArcGIS\* is the intellectual property of Esri and is used herein under license. Copyright © Esri.