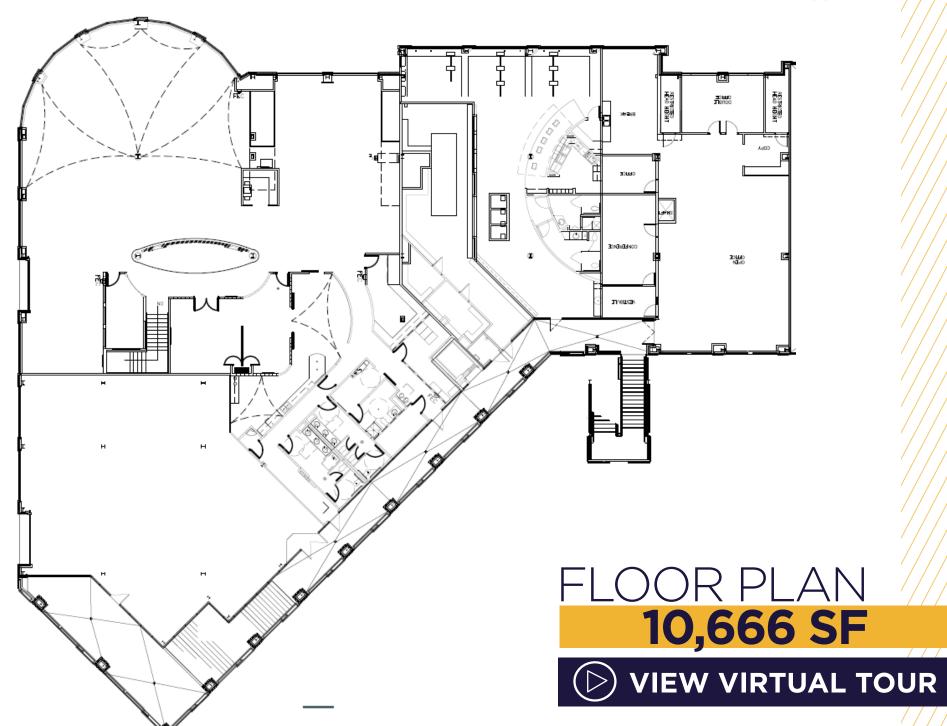

# 10,666 SF

### **CONTACT:**

#### **LAUREN MONTANA**

lauren.montana@cushwake.com +1 480 695 7541

### **JERRY NOBLE**

jerry.noble@cushwake.com +1 602 692 6330



## 740 S MILL AVE

**TEMPE, AZ 85251** 

OFFICE SPACE FOR SUBLEASE



## PROPERTY HIGHLIGHTS

Lease Rate \$34.00/ SF

Lease Expiration Oct. 31, 2026



PLUG & PLAY

HIGHLY DESIRED LOCATION IN VIBRANT DOWNTOWN TEMPE'S MILL AVENUE DISTRICT.

WALK TO LIGHT RAIL & TEMPE TOWN LAKE.

ABUNDANT RESTAURANTS & RETAIL AMENITIES WITHIN WALKING DISTANCE.

IDEAL FOR SOFTWARE, TECHNOLOGY & MARKETING.

























### AREA AMENITIES



### LAUREN MONTANA

lauren.montana@cushwake.com +1 480 695 7541

### **KYLE STICKLES**

kyle.stickles@cushwake.com +1 480 432 4109

### **JERRY NOBLE**

jerry.noble@cushwake.com +1 602 692 6330