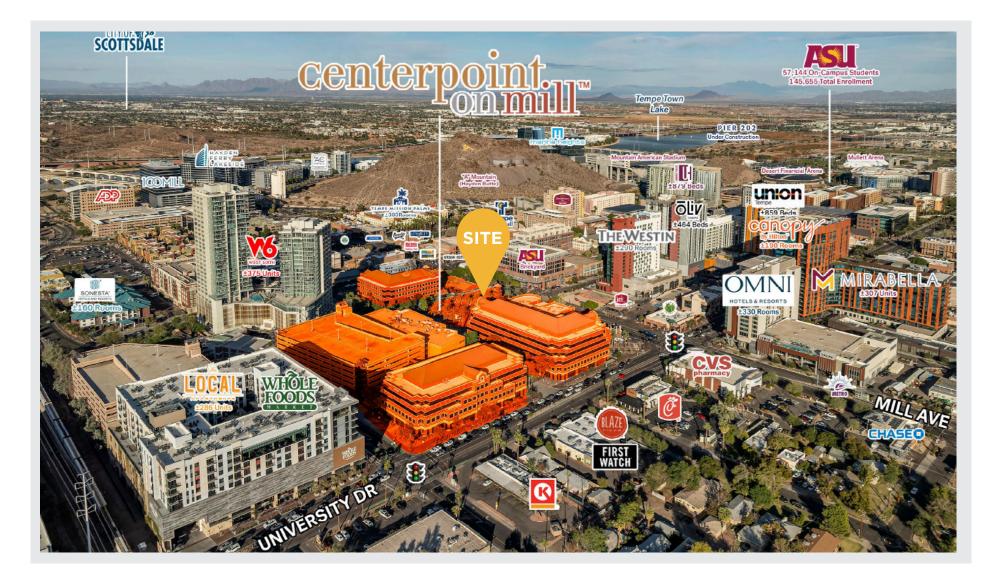

# 10,666 SF

### **CONTACT:**

#### **LAUREN MONTANA**

lauren.montana@cushwake.com +1 480 695 7541

### **JERRY NOBLE**

jerry.noble@cushwake.com +1 602 692 6330



## 740 S MILL AVE

**TEMPE, AZ 85251** 

OFFICE SPACE FOR SUBLEASE



## PROPERTY HIGHLIGHTS

Lease Rate \$34.00/ SF

Lease Expiration Oct. 31, 2026



PLUG & PLAY

HIGHLY DESIRED LOCATION IN VIBRANT DOWNTOWN TEMPE'S MILL AVENUE DISTRICT.

WALK TO LIGHT RAIL & TEMPE TOWN LAKE.

ABUNDANT RESTAURANTS & RETAIL AMENITIES WITHIN WALKING DISTANCE.

IDEAL FOR SOFTWARE, TECHNOLOGY & MARKETING.

























### AREA AMENITIES



### LAUREN MONTANA

lauren.montana@cushwake.com +1 480 695 7541

### **KYLE STICKLES**

kyle.stickles@cushwake.com +1 480 432 4109

### **JERRY NOBLE**

jerry.noble@cushwake.com +1 602 692 6330