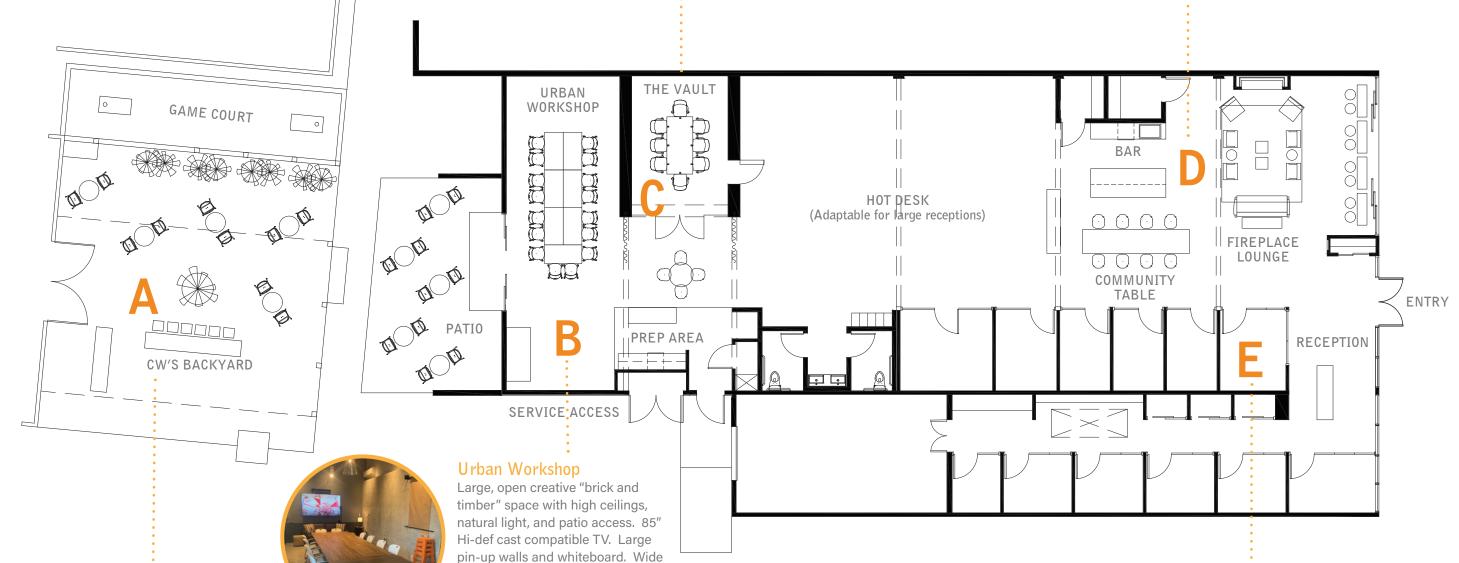

# **OVERALL FLOOR PLAN** | 4,500 SF

CRAFT 1935

Large, open "brick and timber" creative space with high ceilings, natural light and outdoor patio access. Wide variety of seating and event options from formal to informal. Free parking onsite. Walking distance to The Healdsburg Plaza, restaurants, shopping and tasting rooms.