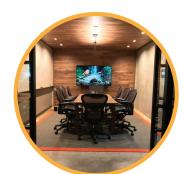

## The Vault

variety of seating options from formal to informal. See options

available on insert.

Stunning room with 65" Hi-def cast compatible TV, walnut ceiling, and blasted concrete walls. Former bank vault. Seats up to 8.