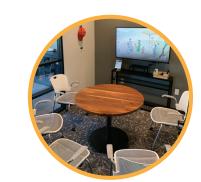

### The Closer

Comfortable, daylit space designed for small meetings and breakout groups.

Seats up to four with round table and cast compatible hidef 55" TV screen.