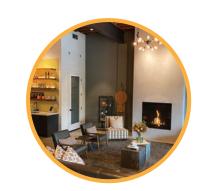

### Fireplace Lounge

High-ceilinged 'lounge' with a range of seating options including couches, soft chairs, and high-top tables.
Striking central fireplace and private bar with mini-frig, icemaker, and sink.