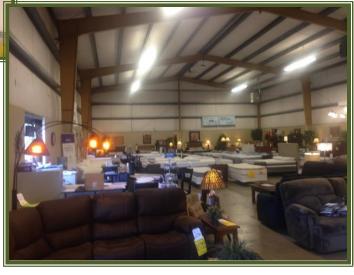

## FOR SALE or LEASE 29879 Hwy. 34 Albany, Oregon

**Description:** The property consists of a +/- 17,000 sq.ft. warehouse / retail building currently occupied by Rife's Home Furniture. Rife's will vacate the building with 30 days notice. The total site area is +/- 1.83 acres and there are approximately 25 parking spaces on-site. The building's western half is split with retail showroom space on the ground floor and mezzanine level and storage on the lower level. The building is accessible via 3 overhead doors, two servicing the upper level and one servicing the storage level below.