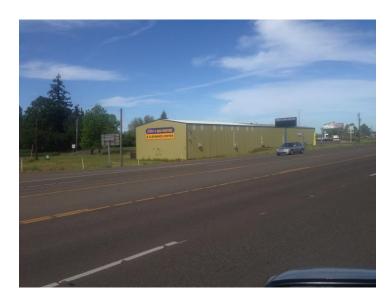

## FOR SALE or LEASE 29879 Hwy. 34 Albany, Oregon

**Description:** The property consists of a +/- 17,000 sq.ft. warehouse / retail building currently occupied by Rife's Home Furniture. Rife's will vacate the building with 30 days notice. The total site area is +/- 1.83 acres and there are approximately 25 parking spaces on-site. The building's western half is split with retail showroom space on the ground floor and mezzanine level and storage on the lower level. The building is accessible via 3 overhead doors, two servicing the upper level and one servicing the storage level below.

The location is excellent with access and exposure to Hwy. 34, and is midway between I-5 and the City of Corvallis.

**Asking Price: PRICE REDUCED......now** \$2,250,000

**<u>Lease Rate:</u>** \$.85 psf/per month, triple net (tenant pays real estate taxes and operating costs)