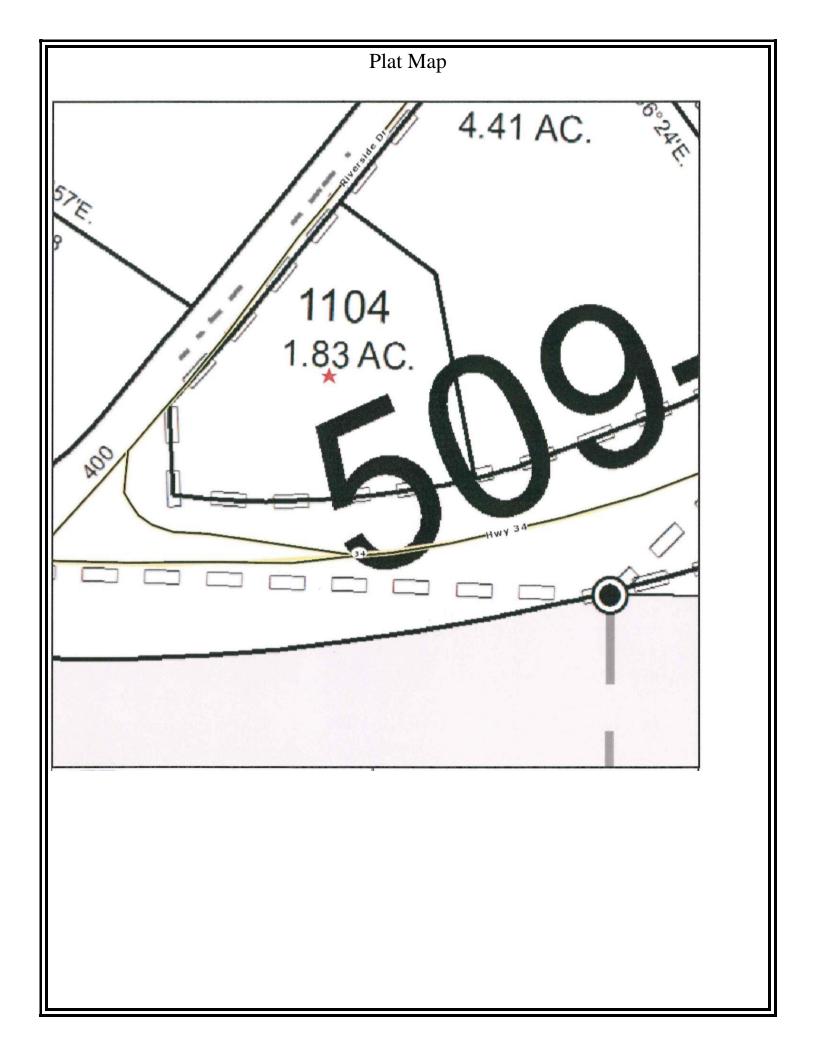

## FOR SALE or LEASE 29879 Hwy. 34 Albany, Oregon

**Description:** The property consists of a +/- 17,000 sq.ft. warehouse / retail building currently occupied by Rife's Home Furniture. Rife's will vacate the building with 30 days notice. The total site area is +/- 1.83 acres and there are approximately 25 parking spaces on-site. The building's western half is split with retail showroom space on the ground floor and mezzanine level and storage on the lower level. The building is accessible via 3 overhead doors, two servicing the upper level and one servicing the storage level below.