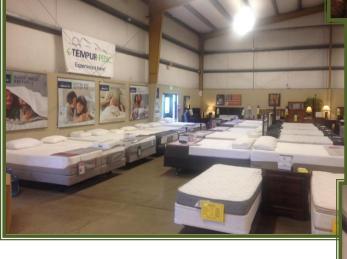

## FOR SALE or LEASE 29879 Hwy. 34 Albany, Oregon

**Description:** The property consists of a +/- 17,000 sq.ft. warehouse / retail building currently occupied by Rife's Home Furniture. Rife's will vacate the building with 30 days notice. The total site area is +/- 1.83 acres and there are approximately 25 parking spaces on-site. The building's western half is split with retail showroom space on the ground floor and mezzanine level and storage on the lower level. The building is accessible via 3 overhead doors, two servicing the upper level and one servicing the storage level below.