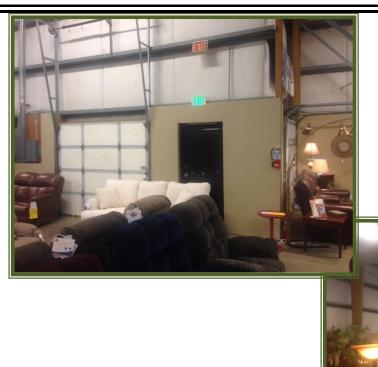

## FOR SALE or LEASE 29879 Hwy. 34 Albany, Oregon

**Description:** The property consists of a +/- 17,000 sq.ft. warehouse / retail building currently occupied by Rife's Home Furniture. Rife's will vacate the building with 30 days notice. The total site area is +/- 1.83 acres and there are approximately 25 parking spaces on-site. The building's western half is split with retail showroom space on the ground floor and mezzanine level and storage on the lower level. The building is accessible via 3 overhead doors, two servicing the upper level and one servicing the storage level below.