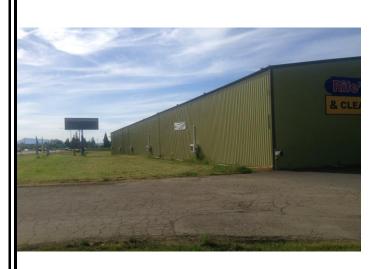

## FOR SALE or LEASE 29879 Hwy. 34 Albany, Oregon

**Description:** The property consists of a +/- 17,000 sq.ft. warehouse / retail building currently occupied by Rife's Home Furniture. Rife's will vacate the building with 30 days notice. The total site area is +/- 1.83 acres and there are approximately 25 parking spaces on-site. The building's western half is split with retail showroom space on the ground floor and mezzanine level and storage on the lower level. The building is accessible via 3 overhead doors, two servicing the upper level and one servicing the storage level below.

The location is excellent with access and exposure to Hwy. 34, and is midway between I-5 and the City of Corvallis.

**Asking Price: PRICE REDUCED......now** \$2,250,000

**<u>Lease Rate:</u>** \$.85 psf/per month, triple net (tenant pays real estate taxes and operating costs)