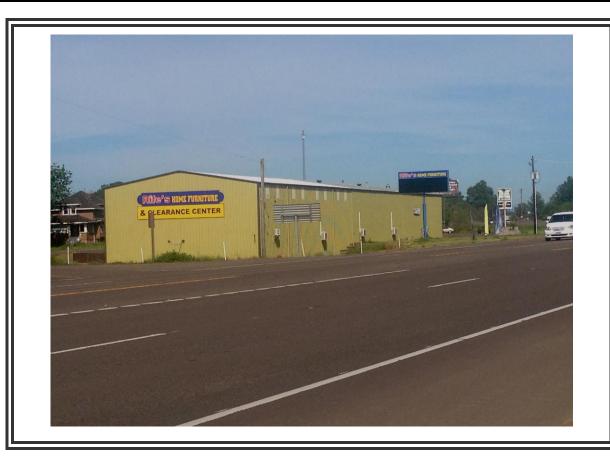

## FOR SALE or LEASE 29879 Hwy. 34 Albany, Oregon

**Description:** The property consists of a +/- 17,000 sq.ft. warehouse / retail building currently occupied by Rife's Home Furniture. Rife's will vacate the building with 30 days notice. The total site area is +/- 1.83 acres and there are approximately 25 parking spaces on-site. The building's western half is split with retail showroom space on the ground floor and mezzanine level and storage on the lower level. The building is accessible via 3 overhead doors, two servicing the upper level and one servicing the storage level below.

The location is excellent with access and exposure to Hwy. 34, and is midway between I-5 and the City of Corvallis.

**Asking Price: PRICE REDUCED......now** \$2,250,000

**<u>Lease Rate:</u>** \$.85 psf/per month, triple net (tenant pays real estate taxes and operating costs)