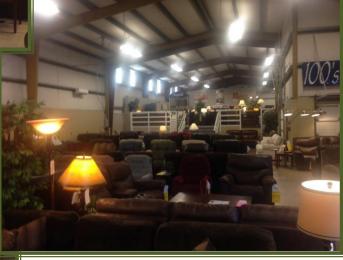

## FOR SALE or LEASE 29879 Hwy. 34 Albany, Oregon

**Description:** The property consists of a +/- 17,000 sq.ft. warehouse / retail building currently occupied by Rife's Home Furniture. Rife's will vacate the building with 30 days notice. The total site area is +/- 1.83 acres and there are approximately 25 parking spaces on-site. The building's western half is split with retail showroom space on the ground floor and mezzanine level and storage on the lower level. The building is accessible via 3 overhead doors, two servicing the upper level and one servicing the storage level below.