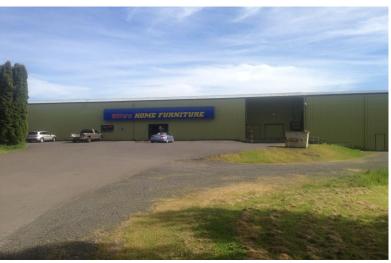

## FOR SALE or LEASE 29879 Hwy. 34 Albany, Oregon

**Description:** The property consists of a +/- 17,000 sq.ft. warehouse / retail building currently occupied by Rife's Home Furniture. Rife's will vacate the building with 30 days notice. The total site area is +/- 1.83 acres and there are approximately 25 parking spaces on-site. The building's western half is split with retail showroom space on the ground floor and mezzanine level and storage on the lower level. The building is accessible via 3 overhead doors, two servicing the upper level and one servicing the storage level below.

The location is excellent with access and exposure to Hwy. 34, and is midway between I-5 and the City of Corvallis.

**Asking Price: PRICE REDUCED......now** \$2,250,000

**<u>Lease Rate:</u>** \$.85 psf/per month, triple net (tenant pays real estate taxes and operating costs)