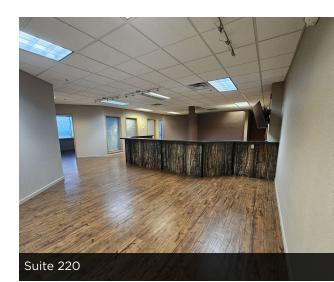

Suite 220 and 230 are contiguous suites that just became available. These can be lease individually or together. They are on the west side of the building with beautiful mountain views.

Suite 340 is the only vacant suite on the third floor. This is a large single room with access to a shared kitchenette/breakroom.

## **OFFERING SUMMERY**

| DATE AVAILABLE:   | 60 days                                                   |
|-------------------|-----------------------------------------------------------|
| LEASE RATE:       | \$19.50 SF/YR<br>NNN = \$14.00 SF/YR (includes utilities) |
| AVAILABLE SUITES: | Suite 100   1,625 SF Video Tour                           |

### **OFFERING SUMMARY**

| DATE AVAILABLE:   | Immediate                                                                                     |
|-------------------|-----------------------------------------------------------------------------------------------|
| LEASE RATE:       | \$19.00 SF/YR<br>NNN = \$14.00 SF/YR (includes utilities)                                     |
| AVAILABLE SUITES: | Suite 220   2,962 SF   video tour<br>Suite 230   1,200 SF   video tour<br>Combined   4,162 SF |