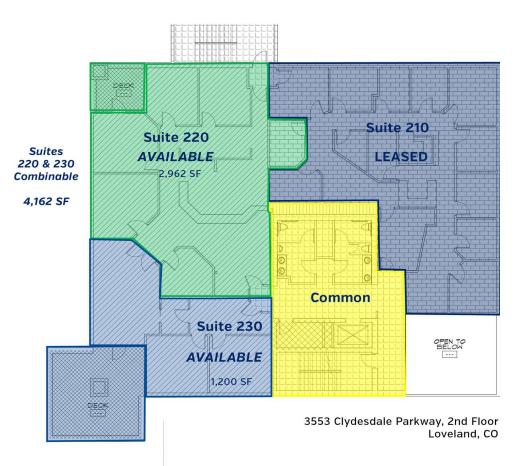

Suite 220 and 230 are contiguous suites that just became available. These can be lease individually or together. They are on the west side of the building with beautiful mountain views.

Suite 340 is the only vacant suite on the third floor. This is a large single room with access to a shared kitchenette/breakroom.

### **OFFERING SUMMARY**

| DATE AVAILABLE:   | Immediate                                                                                     |
|-------------------|-----------------------------------------------------------------------------------------------|
| LEASE RATE:       | \$19.00 SF/YR<br>NNN = \$14.00 SF/YR (includes utilities)                                     |
| AVAILABLE SUITES: | Suite 220   2,962 SF   video tour<br>Suite 230   1,200 SF   video tour<br>Combined   4,162 SF |

- The second level suites 220 & 230 can be leased separately or together.
- Mountain views

COBEY WESS

O: 970.691.1140 cobey.wess@svn.com

CO #100024581