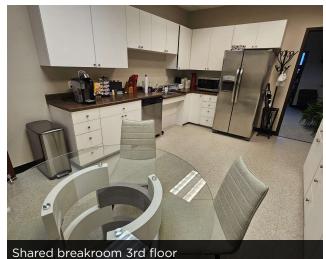

### **SPACE OVERVIEW**

- Suites on the third floor share a large kitchenette and breakroom
- Large windows and mountain views

## THIRD FLOOR PHOTOS