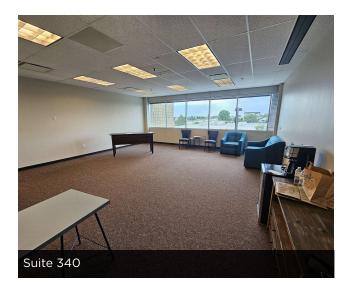

Suite 220 and 230 are contiguous suites that just became available. These can be lease individually or together. They are on the west side of the building with beautiful mountain views.

Suite 340 is the only vacant suite on the third floor. This is a large single room with access to a shared kitchenette/breakroom.

#### **OFFERING SUMMARY**

| DATE AVAILABLE:  | Immediate                                      |
|------------------|------------------------------------------------|
| LEASE RATE:      | \$19 NNN<br>NNN = \$14.00 (includes utilities) |
| AVAILABLE SUITE: | Suite 340   826 RSF                            |

### **SPACE OVERVIEW**

- Suites on the third floor share a large kitchenette and breakroom
- Large windows and mountain views