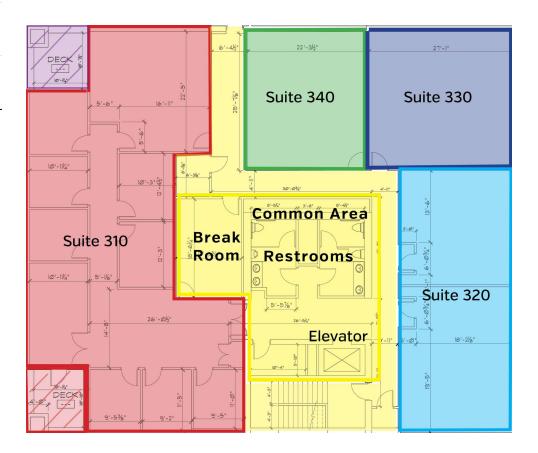

#### **PROPERTY OVERVIEW**

Suite 100 is a main level suite with open, collaborative working space and three private offices. It's the only unit with it's own exterior entrance as well as an entrance from the main lobby.

Suite 220 and 230 are contiguous suites that just became available. These can be lease individually or together. They are on the west side of the building with beautiful mountain views.

Suite 340 is the only vacant suite on the third floor. This is a large single room with access to a shared kitchenette/breakroom.

#### **PROPERTY HIGHLIGHTS**

- Signage visible by I-25 great brand recognition and marketing presence!
- Incredible mountain views from the west facing units
- Large, upscale lobby and elevator served