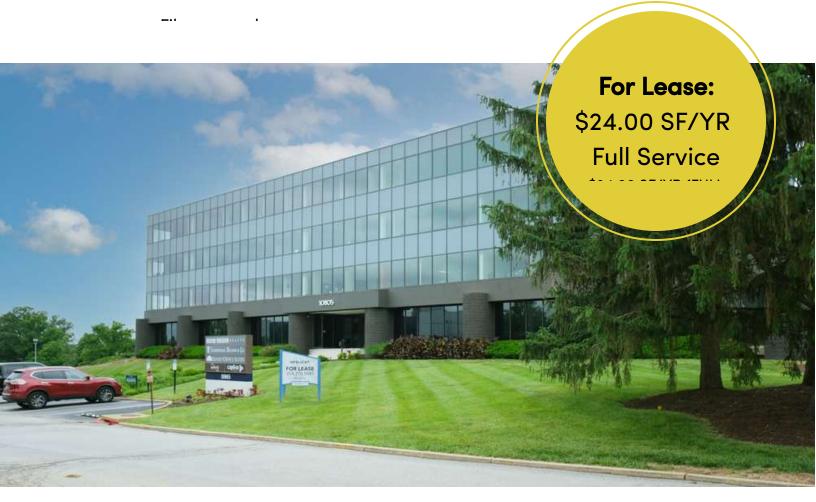

## MODERN OFFICE IN SUNSET HILLS

FOR LEASE

10805 Sunset Office Drive Saint Louis, MO 63127

## **PROPERTY FEATURES**

- Five story 75,839 squarefoot class a office building
- Renovated common areas (2024 - New exterior glass curtain, remodeled common areas and lobby)
- Excellent curb appeal for client impact
- High-end office finish
- Building signage available