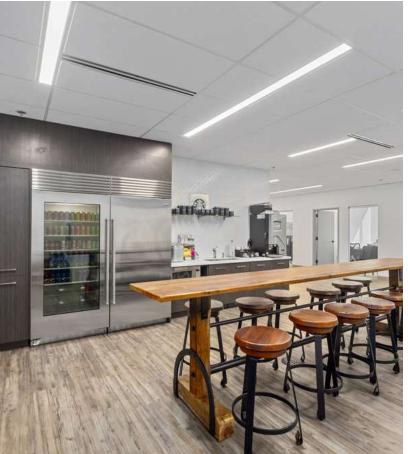

## MODERN OFFICE IN SUNSET HILLS

FOR LEASE

10805 Sunset Office Drive Saint Louis, MO 63127





## **PROPERTY FEATURES**



- Five story 75,839 squarefoot class a office building
- Renovated common areas (2024 - New exterior glass curtain, remodeled common areas and lobby)
- Excellent curb appeal for client impact
- High-end office finish
- Building signage available



- Convenient access to I-44 and I-270
- Ample parking for tenants and guests (5:1000)
- Nearby walkable restaurants, shopping, and services including Lions Choice, Starbucks, and Twisted Tree Steakhouse



## **ADDITIONAL PHOTOS**







## **RETAILER MAP**





Joel Meyer | SIOR Principal 314.744.8992 jmeyer@intcre.com





Ed Backer | SIOR Principal 314.744.8997 ebacker@intcre.com





Michael Backer Vice President | Brokerage 314.744.8979 mbacker@intcre.com





Ericka Seidel
Senior Associate | Brokerage
314.528.2296
eseidel@intcre.com