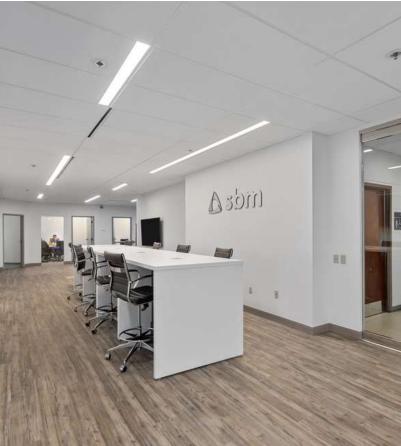

## MODERN OFFICE IN SUNSET HILLS

FOR LEASE

10805 Sunset Office Drive Saint Louis, MO 63127





## **PROPERTY FEATURES**



- Five story 75,839 squarefoot class a office building
- Renovated common areas (2024 - New exterior glass curtain, remodeled common areas and lobby)
- Excellent curb appeal for client impact
- High-end office finish
- Building signage available



- Convenient access to I-44 and I-270
- Ample parking for tenants and guests (5:1000)
- Nearby walkable restaurants, shopping, and services including Lions Choice, Starbucks, and Twisted Tree Steakhouse



## **ADDITIONAL PHOTOS**







## **RETAILER MAP**





Joel Meyer | SIOR Principal 314.744.8992 jmeyer@intcre.com





Ed Backer | SIOR Principal 314.744.8997 ebacker@intcre.com





Michael Backer Vice President | Brokerage 314.744.8979 mbacker@intcre.com





Ericka Seidel
Senior Associate | Brokerage
314.528.2296
eseidel@intcre.com