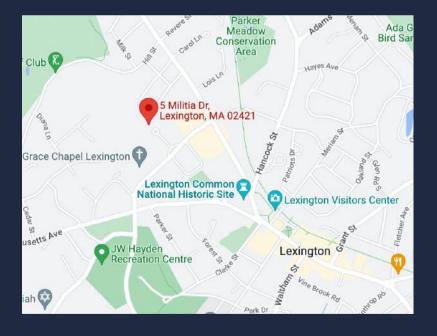

## 5 Militia Drive Lexington MA

Various sized individual offices 555 s.f. up to 3,523 s.f.

Ideal location near Lexington center

To schedule a tour of this property, please contact Bruce Lee at 781 290 8101 or bruce@leepartners.com Great community of small business suites