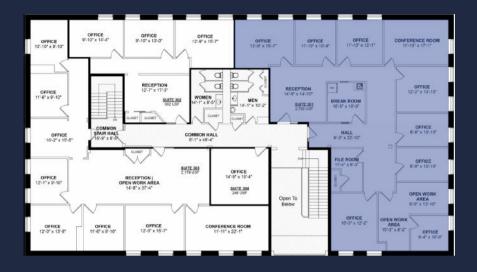

Plenty of parking

Four different offices are available

SIZES:

555 S.F. 608 S.F. 2784 S.F. 3523 S.F.

Perfect location close to many amenities in the village-like atmosphere of Lexington.

5 Minutes drive to Rt. 95, 20 Minutes to Kendall Square, Cambridge 30 Minutes to Logan Airport