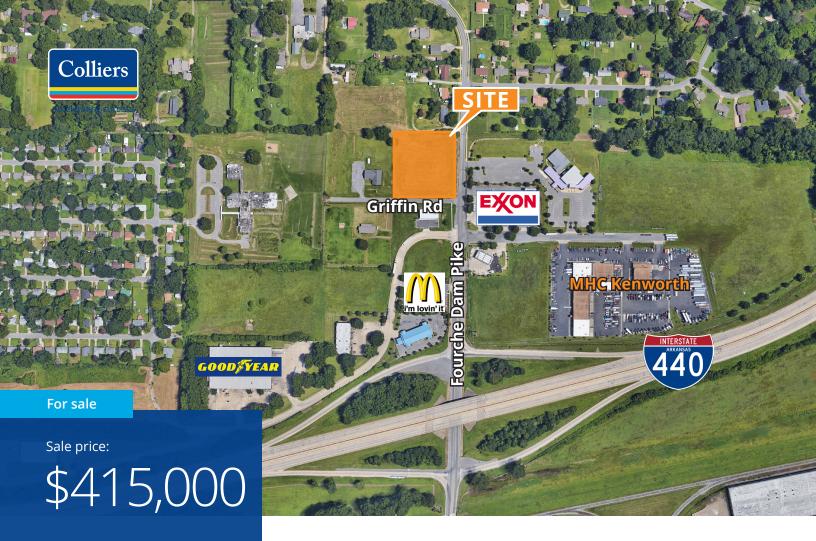

# I-440 Land for Sale, Ground Lease, or Build-to-Suit

NW Corner of Griffin Road and Fourche Dam Pike, Little Rock, AR

#### **Features**

- Lot size: +/- 2.075 acres
- Reduced sale price: \$415,000
- Ground lease or build-to-suit options also available
- · Zoned: C-3
- Traffic count: +/- 48,000 vehicles a day on I-440
- Quick access to I-440
- Located near the Little Rock Port Authority