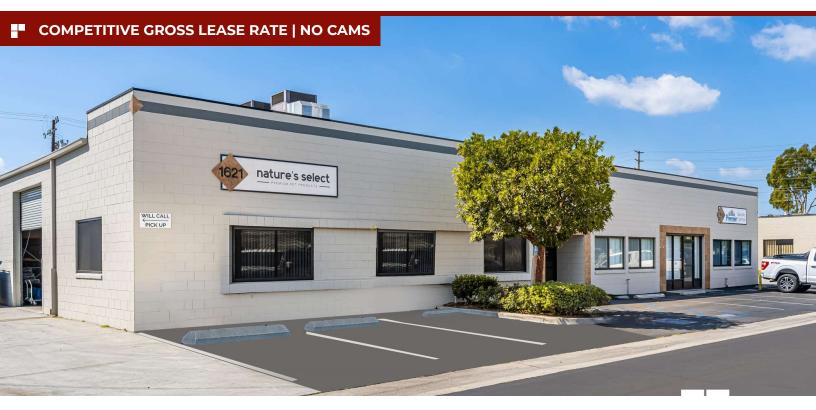

## **INDUSTRIAL FOR LEASE** | 7,000 SF

## 1621 NORTH ORANGETHORPE WAY ANAHEIM, CA 92801

### **PROPERTY HIGHLIGHTS**

- Approximately 7,000 SF Unit
- 1,500 SF Office Area, Reception, 6 Private Offices, break area, two restrooms
- Two Ground Level Doors (2) 10'x 12'
- 600 Amps 240v
- 12' Minimum Clearance
- Fenced Yard Area