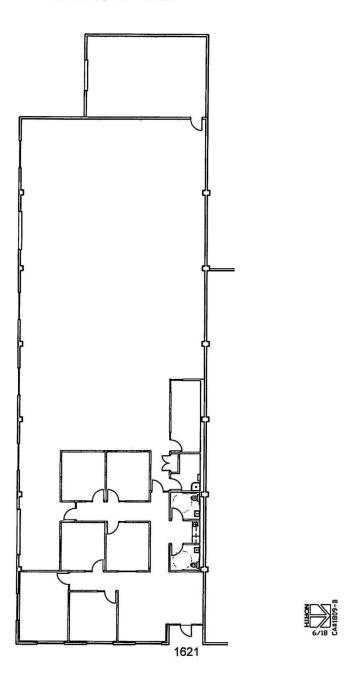

## 1621 NORTH ORANGETHORPE WAY ANAHEIM, CA 92801

**FLOOR PLANS** 

### **PROPERTY HIGHLIGHTS**

- Approximately 7,000 SF Unit
- 1,500 SF Office Area, Reception, 6 Private Offices, break area, two restrooms
- Two Ground Level Doors (2) 10'x 12'
- 600 Amps 240v
- 12' Minimum Clearance
- Fenced Yard Area