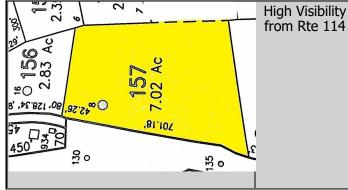

## 8 Martin Road Weare

NH 03281

MLS# \$865,000 4952712 **Price Property Class** Commercial Sale **Status** Active Village/Dist/Locale Road Frontage Yes **Year Built** 2013 RdFntLngth 743 ConstrStat **Gross Income** SqFtBlda 2,956 ExpAnnual SqFt-TotAv 2,956 **Net Income** COM Lot Size Acres 7.020000 Zoning **Taxes TBD** Lot - Saft 305,791 No **TaxGrosAmt** \$5,446.00 Traffic Count 5,000 Tax Year 2022 **Sub Property Type** 

EXP Realty
Off: 888-398-7062
Donald Goudreau
Don.Goudreau@EXPRealty.com
Cell: 603-370-0798

Business, Development

Nearly 3,000 ft

Work in existing shop and subdivide off 3+ acres for your home to be built after a simple subdivision at Buyer's due diligence & expense. Desirable Weare location visible from busy commercial mixed use Rte 114. This 3,000+- Sq foot Garage building was completely rebuilt and over built in 2013. The 7+ acres has subdivision possibilities directly on Rte 114. The garage is 40'X72' and wood construction, (Poss 2 lot subdivision). There is a 14'X22' top level and a bonus 14'X22' additional walk above storage area. Outside there is a 53' storage trailer, three 18'X21' car ports and a 14' storage Box that will stay. The primary garage features a 1/2 bath, 1 driveway cut, well, septic, 5 bays, 14' ceiling height, a 10'X14" Door and 3 total doors at the garage building. There are 3 car lifts that will stay with the property. Weather a car collector or a business person this could be the perfect location for all your toys or new business location ideal for automotive and truck sales and service.