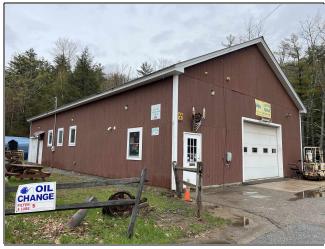

EXP Realty
Off: 888-398-7062
Donald Goudreau
Don.Goudreau@EXPRealty.com
Cell: 603-370-0798

Business, Development

Nearly 3,000 ft

Work in existing shop and subdivide off 3+ acres for your home to be built after a simple subdivision at Buyer's due diligence & expense. Desirable Weare location visible from busy commercial mixed use Rte 114. This 3,000+- Sq foot Garage building was completely rebuilt and over built in 2013. The 7+ acres has subdivision possibilities directly on Rte 114. The garage is 40'X72' and wood construction, (Poss 2 lot subdivision). There is a 14'X22' top level and a bonus 14'X22' additional walk above storage area. Outside there is a 53' storage trailer, three 18'X21' car ports and a 14' storage Box that will stay. The primary garage features a 1/2 bath, 1 driveway cut, well, septic, 5 bays, 14' ceiling height, a 10'X14" Door and 3 total doors at the garage building. There are 3 car lifts that will stay with the property. Weather a car collector or a business person this could be the perfect location for all your toys or new business location ideal for automotive and truck sales and service.