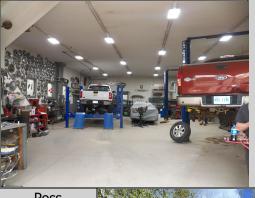

EXP Realty
Off: 888-398-7062
Donald Goudreau
Don.Goudreau@EXPRealty.com
Cell: 603-370-0798

Business, Development

Nearly 3,000 ft

Work in existing shop and subdivide off 3+ acres for your home to be built after a simple subdivision at Buyer's due diligence & expense. Desirable Weare location visible from busy commercial mixed use Rte 114. This 3,000+- Sq foot Garage building was completely rebuilt and over built in 2013. The 7+ acres has subdivision possibilities directly on Rte 114. The garage is 40'X72' and wood construction, (Poss 2 lot subdivision). There is a 14'X22' top level and a bonus 14'X22' additional walk above storage area. Outside there is a 53' storage trailer, three 18'X21' car ports and a 14' storage Box that will stay. The primary garage features a 1/2 bath, 1 driveway cut, well, septic, 5 bays, 14' ceiling height, a 10'X14" Door and 3 total doors at the garage building. There are 3 car lifts that will stay with the property. Weather a car collector or a business person this could be the perfect location for all your toys or new business location ideal for automotive and truck sales and service.