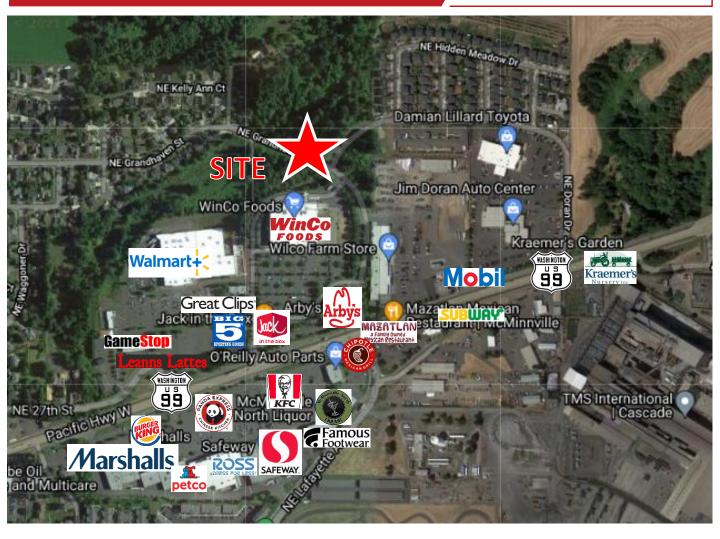

Average Daily Traffic

State Hwy 99W @ NE Grandhaven Dr E – 16,422
State Hwy 99W @ NE Doran Dr W – 18,829
NE Pacific Hwy W @ NE Doran Dr W – 17,382

This statement with the information it contains is given with the understanding that all the negotiations relating to the purchase, rental or leasing of the property described above shall be conducted through this office. The above information, while not guaranteed, has been secured from sources we believe to be reliable.