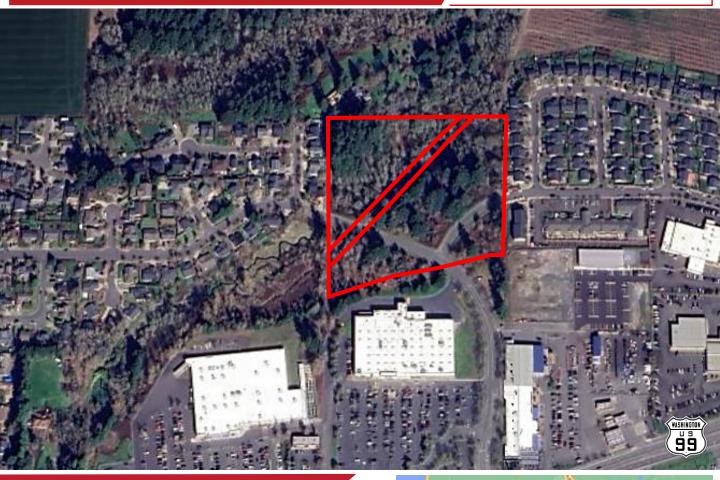

## **PROPERTY HIGHLIGHTS**

- 9.46 acres total
- Approximately 7 acres usable
- APN 126928
- .7292 acres of wetlands
- Zoned C-3 General Commercial
- Price: \$1,800,000